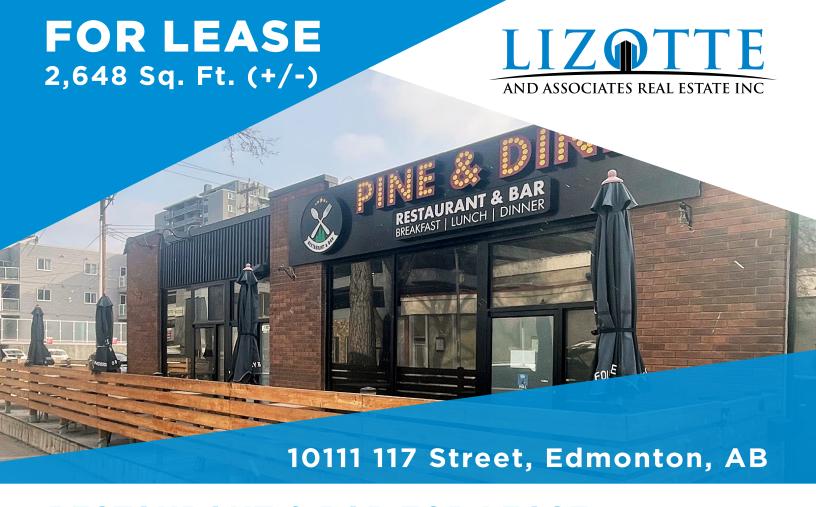

# **FOR LEASE**

# 10111 117 Street, Edmonton, AB

## **Property Information**

Municipal Address: 10111 117 St. NW, Edmonton, AB

**Size:** 2648 sq. ft. (+/-)

Zoning: DC1

(Direct Development Control Provision)

Parking: Ample

Possession: Immediate

\$\$\$