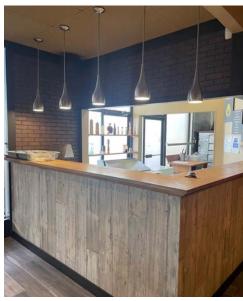

## **Property Highlights**

- Well established Restaurant/Bar location for lease in the heart of downtown Edmonton
- 2,600 sq. ft. (+/-), built out kitchen, Walk-in Cooler, air makeup unit, and grill
- Brand new build-out cedar elevated exterior patio
- Lends itself to a strong established operator, with a vision and proven track record
- Excellent signage exposure West and East Side of the property

### **Other Highlights**

- (12) scramble parking stalls designated, with ample adjacent paid parking available
- **Fully Fixtured Restaurant**

**TOTAL CONSUMER SPENDING** \$2.7B