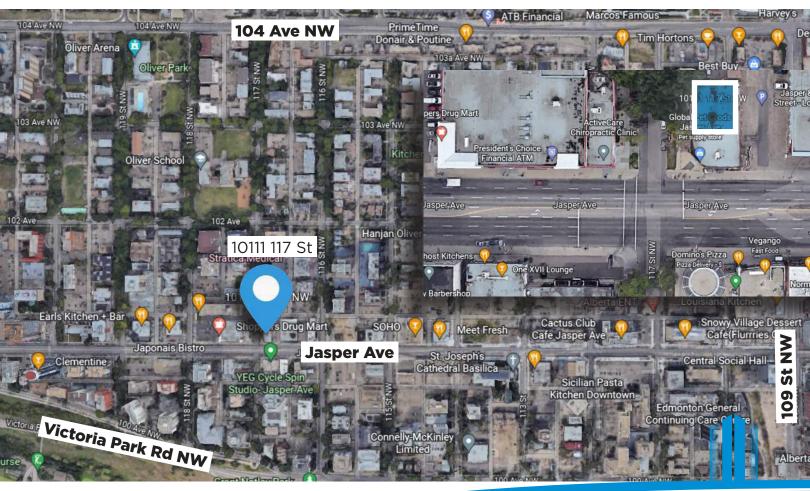

0111 117 St. NW, Edmonton, AB

**Size:** 2648 sq. ft. (+/-)

Zoning: DC1

(Direct Development Control Provision)

Parking: Ample

Possession: Immediate

\$\$\$

Lease Rate: Market (Please contact Associate)



### **Other Highlights**

- (12) scramble parking stalls designated, with ample adjacent paid parking available
- **Fully Fixtured Restaurant**













**TOTAL CONSUMER SPENDING** \$2.7B











# **FOR LEASE**





### **Map View**





### **Contact**

#### David J. Olson

Senior Associate Cell: 780.908.1650 Direct: 780.784.5356 david@lizotterealestate.com

#### **Justin Sorensen**

Associate
Cell: 780.257.6860
Direct: 780.784.9581
justin@lizotterealestate.com

#### Soudabeh Mobin

Unlicensed Assistant Cell: 780.340.9595 Direct: 780.784.9583 soudabeh@lizotterealestate.com