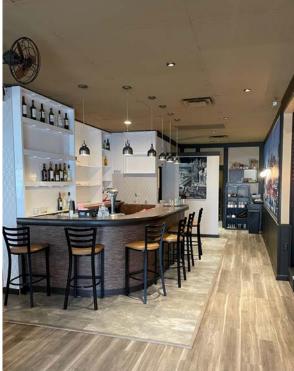

## **Property Highlights**

- Well established Restaurant/Bar location for lease in the heart of downtown Edmonton
- 2,600 sq. ft. (+/-), built out kitchen, Walk-in Cooler, air makeup unit, and grill
- Brand new build-out cedar elevated exterior patio
- Lends itself to a strong established operator, with a vision and proven track record
- Excellent signage exposure West and East Side of the property

### **Other Highlights**

- (12) scramble parking stalls designated, with ample adjacent paid parking available
- **Fully Fixtured Restaurant**

**TOTAL CONSUMER SPENDING** \$2.7B