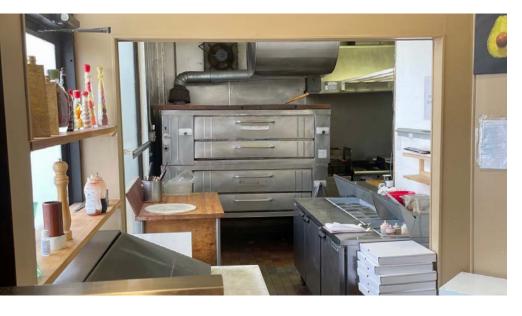

## **Property Highlights**

- Well established Restaurant/Bar location for lease in the heart of downtown Edmonton
- 2,600 sq. ft. (+/-), built out kitchen, Walk-in Cooler, air makeup unit, and grill
- Brand new build-out cedar elevated exterior patio
- Lends itself to a strong established operator, with a vision and proven track record
- Excellent signage exposure West and East Side of the property

### **Other Highlights**

- (12) scramble parking stalls designated, with ample adjacent paid parking available
- **Fully Fixtured Restaurant**

**TOTAL CONSUMER SPENDING** \$2.7B