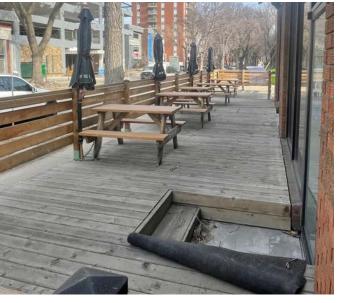

## **Property Highlights**

- Well established Restaurant/Bar location for lease in the heart of downtown Edmonton
- 2,600 sq. ft. (+/-), built out kitchen, Walk-in Cooler, air makeup unit, and grill
- Brand new build-out cedar elevated exterior patio
- Lends itself to a strong established operator, with a vision and proven track record
- Excellent signage exposure West and East Side of the property