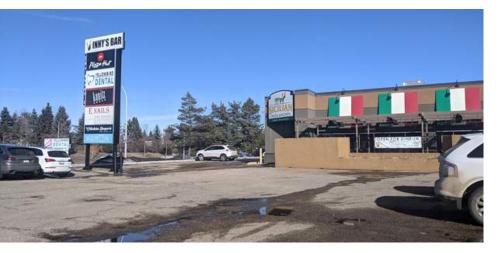

## 805 Saddleback Road, Edmonton, AB

### **Demographic information**

- Traffic: Approximately 23,000 VPD pass the site on 23 Avenue
- Population: 65,185 (3km)
- Average household income: \$135,088 (3km)
- Projected growth to 2026: 14% (3km)