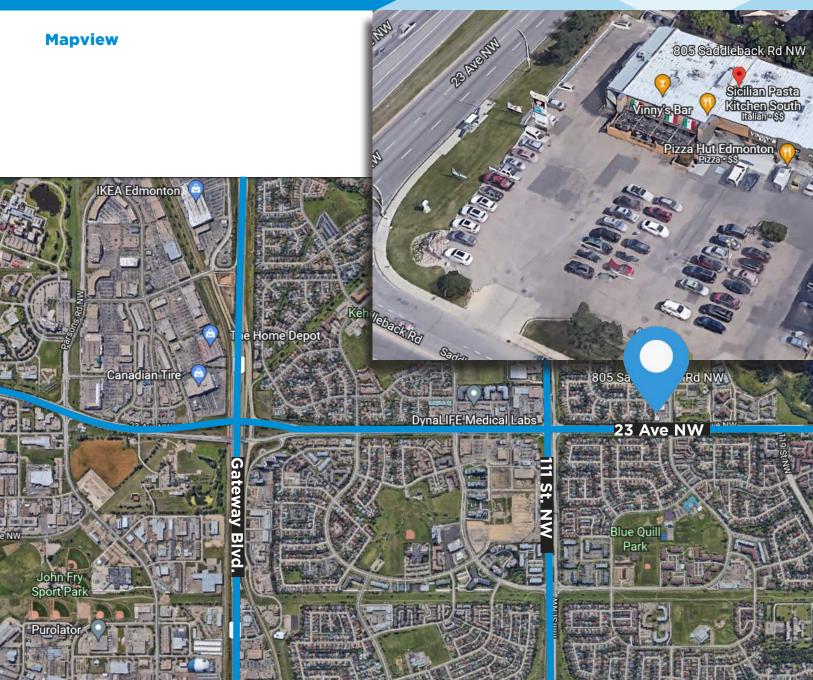

## 805 Saddleback Road, Edmonton, AB

### **Demographic information**

- Traffic: Approximately 23,000 VPD pass the site on 23 Avenue
- Population: 65,185 (3km)
- Average household income: \$135,088 (3km)
- Projected growth to 2026: 14% (3km)