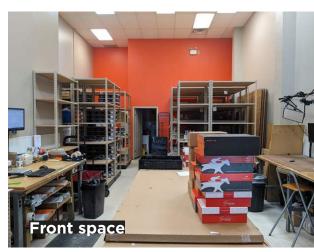

### **Property Highlights**

- 325 sq. ft. bonus mezzanine space included at no additional cost
- Landlord will turnkey space for qualified tenants
- Plaza has historically low vacancy
- Efficiently laid out the retail bay
- Located in a busy plaza on 23 Avenue
- Transit stop located directly in front

### **Property Information**

| <b>Municipal Address:</b> | 805 Saddleback Road, Edmonton, AB                                                                   |
|---------------------------|-----------------------------------------------------------------------------------------------------|
| Legal Description:        | Lot 179, Block 8, Plan 3942MC                                                                       |
| Size:                     | 1,069 Sq. ft.<br>325 Sq. ft bonus mezzanine at no cost                                              |
| Zoning:                   | Convenience Commercial Zone (CNC)                                                                   |
| <b>Ceiling Height:</b>    | 16' – 18' (TBC)                                                                                     |
| Lease Rate                | Starting at \$22/Sq. ft.<br>(turnkey deals will amortize a portion of<br>the cost into lease rates) |
| Op. Costs:                | \$12/Sq. ft. plus utilities                                                                         |