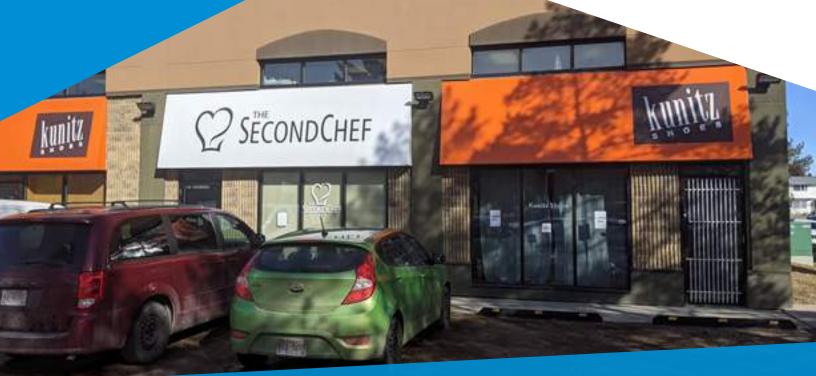

## 805 Saddleback Road, Edmonton, AB

## **Neighborhood Retail Bay for Lease**

#### **Existing Tenants Include**

Restaurant, pizza, medical clinic, pharmacy, nail, hair salon, massage, shoe outlet.

\*\*\* Cannabis and Liquor Stores are not suitable for the site