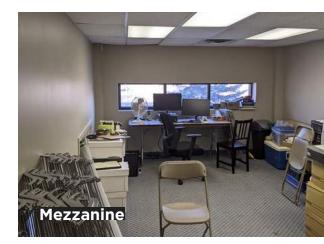

### **Property Highlights**

- 325 sq. ft. bonus mezzanine space included at no additional cost
- Landlord will turnkey space for qualified tenants
- Plaza has historically low vacancy
- Efficiently laid out the retail bay
- Located in a busy plaza on 23 Avenue
- Transit stop located directly in front

### **Property Information**

| <b>Municipal Address:</b> | 805 Saddleback Road, Edmonton, AB                                                                   |
|---------------------------|-----------------------------------------------------------------------------------------------------|
| Legal Description:        | Lot 179, Block 8, Plan 3942MC                                                                       |
| Size:                     | 1,069 Sq. ft.<br>325 Sq. ft bonus mezzanine at no cost                                              |
| Zoning:                   | Convenience Commercial Zone (CNC)                                                                   |
| <b>Ceiling Height:</b>    | 16' – 18' (TBC)                                                                                     |
| Lease Rate                | Starting at \$22/Sq. ft.<br>(turnkey deals will amortize a portion of<br>the cost into lease rates) |
| Op. Costs:                | \$12/Sq. ft. plus utilities                                                                         |