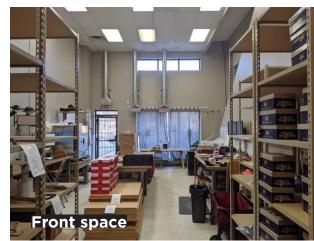

### **Property Highlights**

- 325 sq. ft. bonus mezzanine space included at no additional cost
- Landlord will turnkey space for qualified tenants
- Plaza has historically low vacancy
- Efficiently laid out the retail bay
- Located in a busy plaza on 23 Avenue
- Transit stop located directly in front

### **Property Information**

| <b>Municipal Address:</b> | 805 Saddleback Road, Edmonton, AB                                                                   |
|---------------------------|-----------------------------------------------------------------------------------------------------|
| Legal Description:        | Lot 179, Block 8, Plan 3942MC                                                                       |
| Size:                     | 1,069 Sq. ft.<br>325 Sq. ft bonus mezzanine at no cost                                              |
| Zoning:                   | Convenience Commercial Zone (CNC)                                                                   |
| <b>Ceiling Height:</b>    | 16' – 18' (TBC)                                                                                     |
| Lease Rate                | Starting at \$22/Sq. ft.<br>(turnkey deals will amortize a portion of<br>the cost into lease rates) |
| Op. Costs:                | \$12/Sq. ft. plus utilities                                                                         |