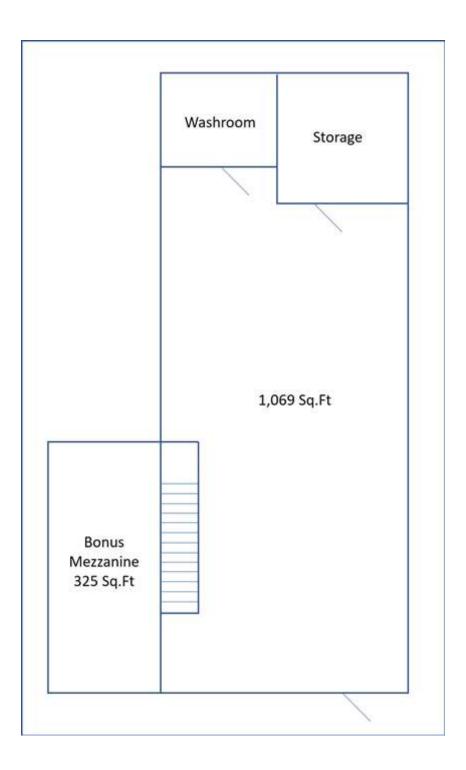

# **FOR LEASE** 1,069 Sq. F.t (+/-)

### **Property Highlights**

- 325 sq. ft. bonus mezzanine space included at no additional cost
- Landlord will turnkey space for qualified tenants
- Plaza has historically low vacancy
- Efficiently laid out the retail bay
- Located in a busy plaza on 23 Avenue
- Transit stop located directly in front

### **Property Information**

| <b>Municipal Address:</b> | 805 Saddleback Road, Edmonton, AB                                                                   |
|---------------------------|-----------------------------------------------------------------------------------------------------|
| Legal Description:        | Lot 179, Block 8, Plan 3942MC                                                                       |
| Size:                     | 1,069 Sq. ft.<br>325 Sq. ft bonus mezzanine at no cost                                              |
| Zoning:                   | Convenience Commercial Zone (CNC)                                                                   |
| <b>Ceiling Height:</b>    | 16' – 18' (TBC)                                                                                     |
| Lease Rate                | Starting at \$22/Sq. ft.<br>(turnkey deals will amortize a portion of<br>the cost into lease rates) |
| Op. Costs:                | \$12/Sq. ft. plus utilities                                                                         |