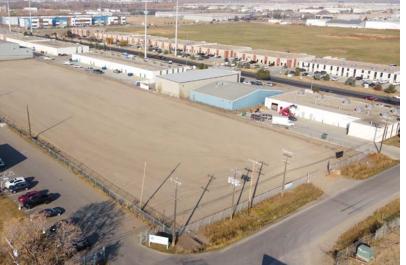

## **Westgate Business Park Land**

## **Property Highlights**

- Potential to demise or Lease full 3.98 Acres (+/-)
- Fenced and gated
- Access to major arterials including 104 Avenue/Stony Plain Road/Highway 16A, 107 Avenue, 118 Avenue, Yellowhead Trail, and Anthony Henday Drive
- · Currently unserviced with portions of the site graveled and compacted
- Access to and exposure along 180 Street
- Surrounded by significant existing development in the Northwest Industrial District

### **Property Details**

Address: 10460 - 180 Street, Edmonton, AB

Legal Description: Plan 5103RS, Lot 2

**Site Size:** 3.98 Acres (+/-)

**Zoning:** AGI (Industrial Reserve Zone)

Possession: Immediate

**Lease Rate:** \$1.00/Sq.Ft. (+/-)