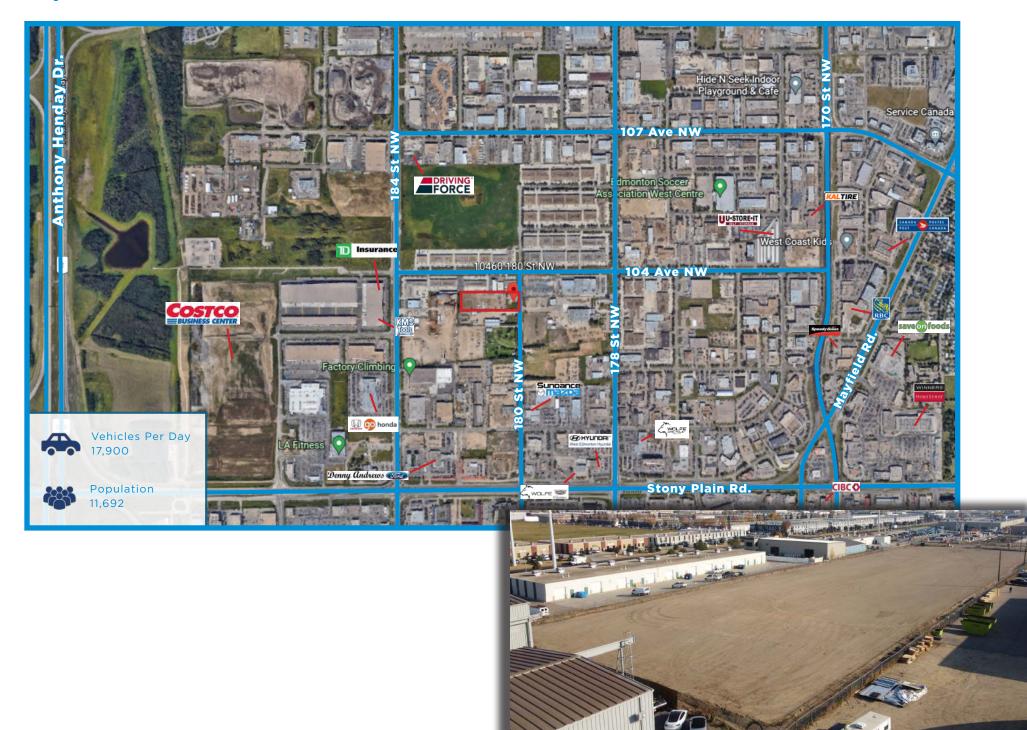

## **Property Highlights**

- Potential to demise or Lease full 3.98 Acres (+/-)
- Fenced and gated
- Access to major arterials including 104 Avenue/Stony Plain Road/Highway 16A, 107 Avenue, 118 Avenue, Yellowhead Trail, and Anthony Henday Drive
- · Currently unserviced with portions of the site graveled and compacted
- Access to and exposure along 180 Street
- Surrounded by significant existing development in the Northwest Industrial District

### **Map View**

### **Property Details**

Address: 10460 - 180 Street, Edmonton, AB

Legal Description: Plan 5103RS, Lot 2

**Site Size:** 3.98 Acres (+/-)

**Zoning:** AGI (Industrial Reserve Zone)

Possession: Immediate

**Lease Rate:** \$1.00/Sq.Ft. (+/-)