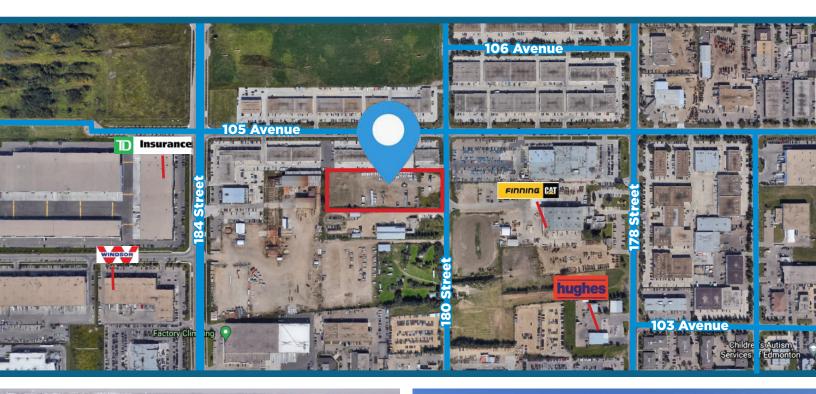

## **Property Highlights**

- Potential to demise or Lease full 3.98 Acres (+/-)
- Fenced and gated
- Access to major arterials including 104 Avenue/Stony Plain Road/Highway 16A, 107 Avenue, 118 Avenue, Yellowhead Trail, and Anthony Henday Drive
- · Currently unserviced with portions of the site graveled and compacted
- Access to and exposure along 180 Street
- Surrounded by significant existing development in the Northwest Industrial District

### **Map View**

### **Property Details**

Address: 10460 - 180 Street, Edmonton, AB

Legal Description: Plan 5103RS, Lot 2

**Site Size:** 3.98 Acres (+/-)

**Zoning:** AGI (Industrial Reserve Zone)

Possession: Immediate

**Lease Rate:** \$1.00/Sq.Ft. (+/-)