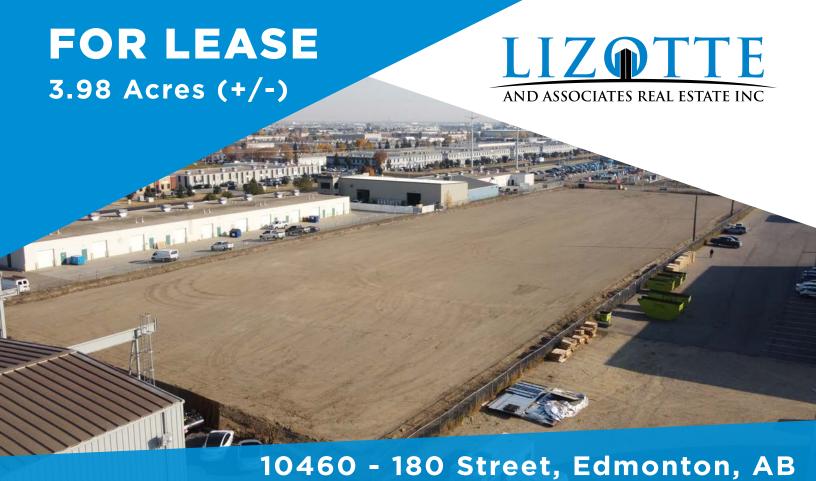

# **FOR LEASE**

## Westgate Business Park Land

### **Property Details**

Address: 10460 - 180 Street, Edmonton, AB

Legal Description: Plan 5103RS, Lot 2

**Site Size:** 3.98 Acres (+/-)

**Zoning:** AGI (Industrial Reserve Zone)

Possession: Immediate

**Lease Rate:** \$1.00/Sq.Ft. (+/-)