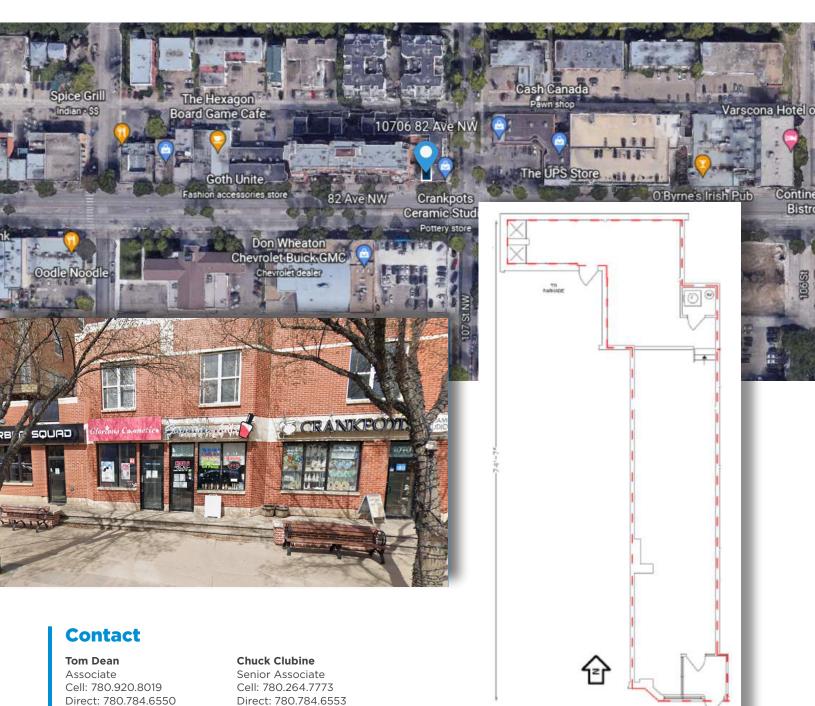

## 10706 WHYTE AVENUE

## **Property Information**

Municipal Address: 10706 Whyte Avenue, Edmonton, AB

**Size:** 1,115 Sq.Ft. (+/-)

Gross Rental Rate: Negotiable

Sublease Expires: February 29, 2024

## **Mapview and Floor Plan**

tom@lizotterealestate.com

chuck@lizotterealestate.com