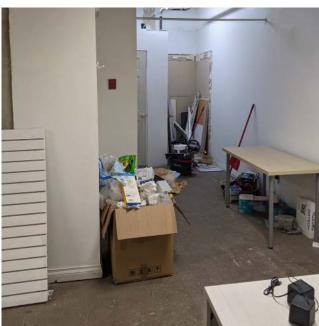

## **Property Highlights**

- · High exposure retail space on Whyte Ave
- Blocks from the University of Alberta
- Fully renovated in 2019
- Two year sublease term available
- Turnkey bay with storage at the back

## **Property Information**

Municipal Address: 10706 Whyte Avenue, Edmonton, AB

**Size:** 1,115 Sq.Ft. (+/-)

Gross Rental Rate: Negotiable

Sublease Expires: February 29, 2024