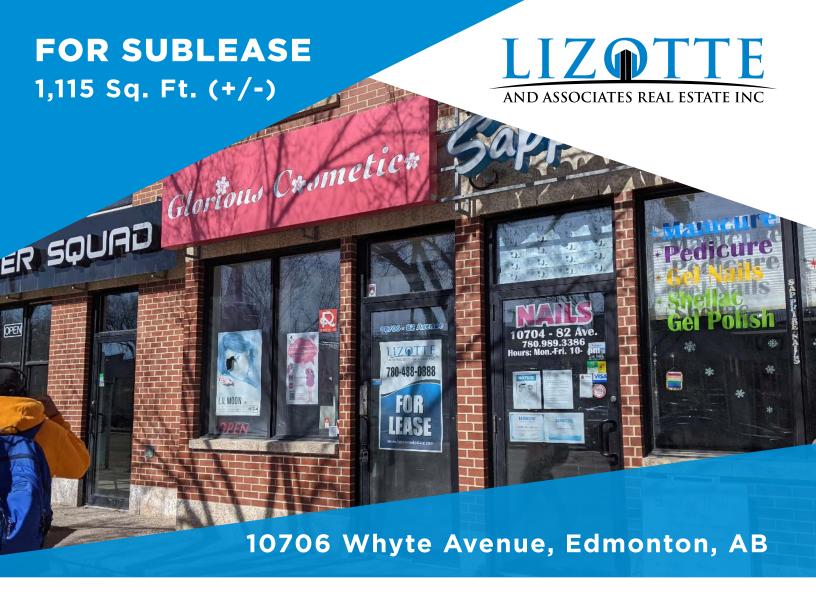

## WHYTE AVE RETAIL SPACE FOR SUBLEASE

# **FOR SUBLEASE**

## 10706 WHYTE AVENUE

## **Property Information**

Municipal Address: 10706 Whyte Avenue, Edmonton, AB

**Size:** 1,115 Sq.Ft. (+/-)

Gross Rental Rate: Negotiable

Sublease Expires: February 29, 2024