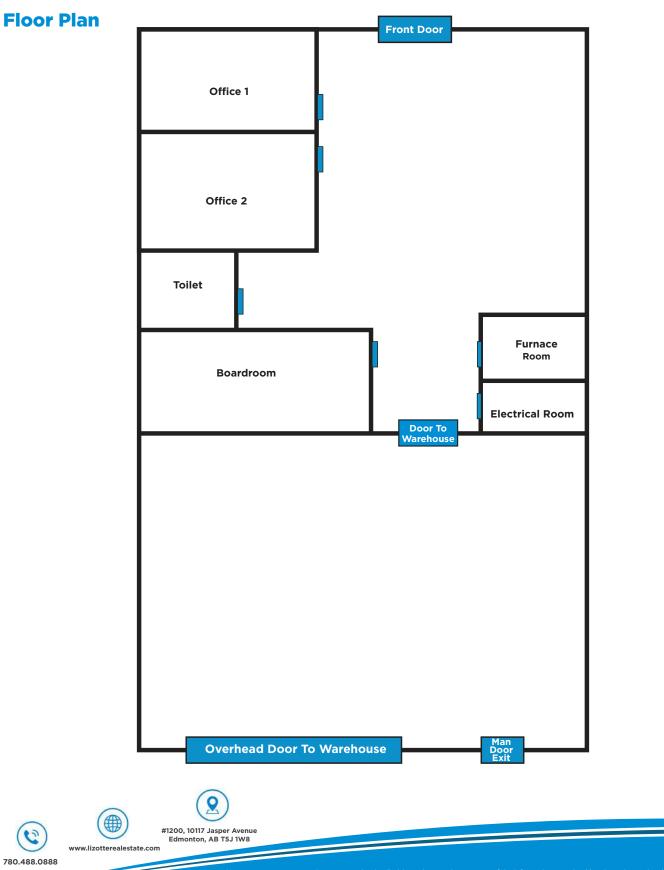

### **Property Highlights**

- Approximately 60% office buildout
- Large mezzanine
- Boardroom
- Open workspace/showroom
- Radiant and forced-air heating
- Fully paved site
- Security system

| Address:        | #106, 7611 Sparrow Drive, Leduc, AB |
|-----------------|-------------------------------------|
| Size:           | 2,000 Sq.Ft. (+/-)                  |
| Zoning:         | Business Light Industrial (IBL)     |
| Parking:        | Ample Surface Parking               |
| Loading:        | 12' x 14' Grade                     |
| Ceiling Height: | 18" Clear                           |
| Possession:     | Immediate/Negotiable                |
| Power:          | 225 AMp 120/240 Volt 3 Phase        |
|                 |                                     |