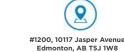

### **Property Highlights**

- Approximately 60% office buildout
- Large mezzanine
- Boardroom
- Open workspace/showroom
- Radiant and forced-air heating
- Fully paved site
- Security system

| Address:        | #106, 7611 Sparrow Drive, Leduc, AB |
|-----------------|-------------------------------------|
| Size:           | 2,000 Sq.Ft. (+/-)                  |
| Zoning:         | Business Light Industrial (IBL)     |
| Parking:        | Ample Surface Parking               |
| Loading:        | 12' x 14' Grade                     |
| Ceiling Height: | 18" Clear                           |
| Possession:     | Immediate/Negotiable                |
| Power:          | 225 AMp 120/240 Volt 3 Phase        |
|                 |                                     |