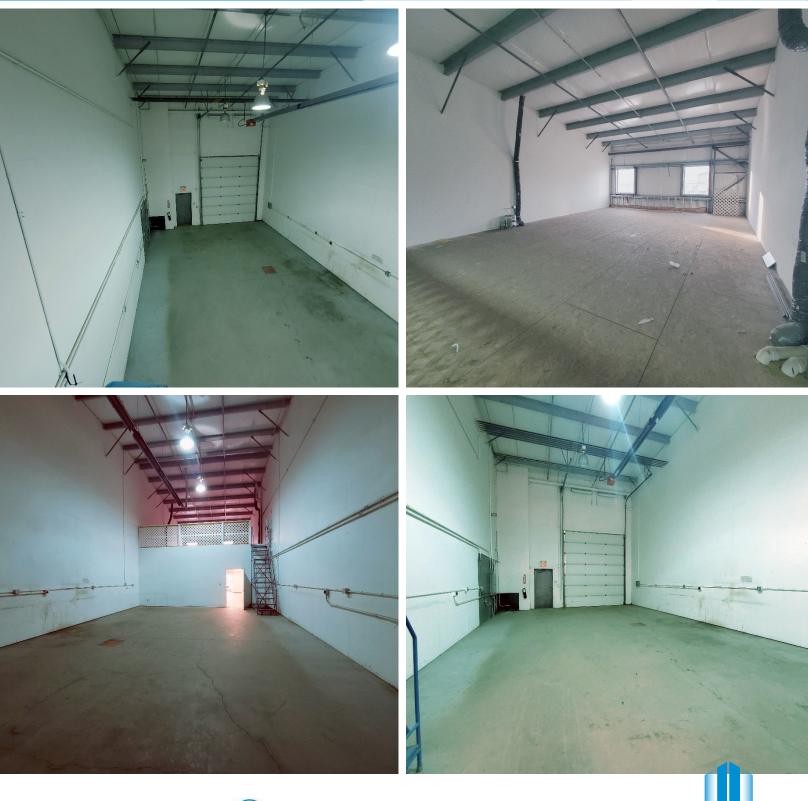

### **Property Highlights**

- Approximately 60% office buildout
- Large mezzanine
- Boardroom
- Open workspace/showroom
- Radiant and forced-air heating
- Fully paved site
- Security system

| Address:        | #106, 7611 Sparrow Drive, Leduc, AB |
|-----------------|-------------------------------------|
| Size:           | 2,000 Sq.Ft. (+/-)                  |
| Zoning:         | Business Light Industrial (IBL)     |
| Parking:        | Ample Surface Parking               |
| Loading:        | 12' x 14' Grade                     |
| Ceiling Height: | 18" Clear                           |
| Possession:     | Immediate/Negotiable                |
| Power:          | 225 AMp 120/240 Volt 3 Phase        |
|                 |                                     |