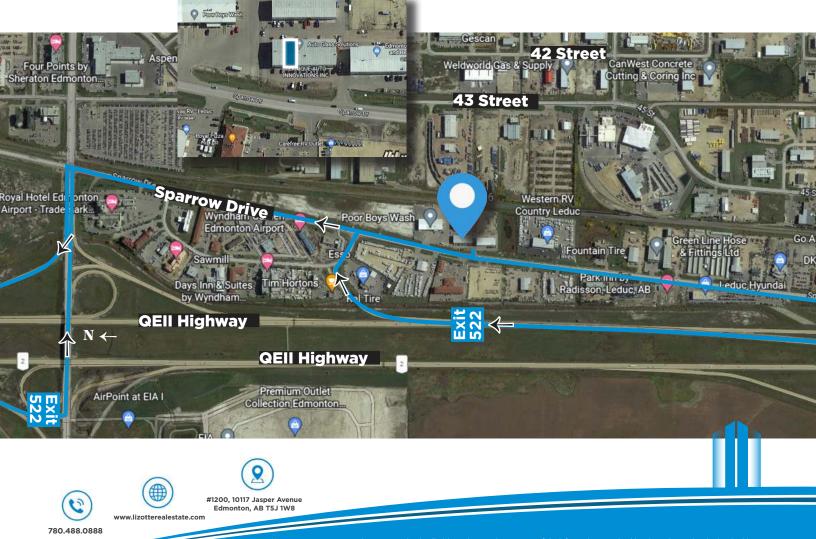

------------------------------|
| Size:           | 2,000 Sq.Ft. (+/-)                  |
| Zoning:         | Business Light Industrial (IBL)     |
| Parking:        | Ample Surface Parking               |
| Loading:        | 12' x 14' Grade                     |
| Ceiling Height: | 18" Clear                           |
| Possession:     | Immediate/Negotiable                |
| Power:          | 225 AMp 120/240 Volt 3 Phase        |
|                 |                                     |

#### **\$\$\$**

OP Cost: TBD

Lease Rate: \$14.00/Sq.Ft.

#### Contact

Richard Lizotte President/Broker Cell: 780.292.1871 Direct: 780.784.5360 richard@lizotterealestate.com

AND ASSOCIATES REAL ESTATE INC

#### Lee Berger

Associate Cell: 587.983.6654 Direct: 780.784.5363 lee@lizotterealestate.com



No warranty or representation, expressed or implied, is made as to the accuracy of the information contained herein, and same is submitted subject to errors omissions channe of price reptain or other conditions withdrawal without notice and to any specific listic condition imposed by our principals