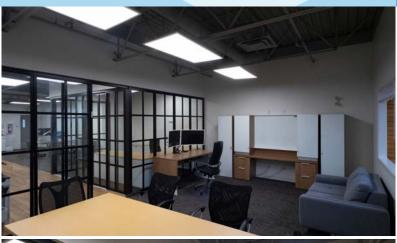

tly built out as office space between two floors including 5 offices, 1 boardroom, an open work area, reception, kitchenette and private washroom
- · Exterior of the building was recently painted, and improvements are ongoing
- Excellent access to major arterials such as 107 Avenue, 170 Street, Yellowhead
   Trail and Stony Plain Road
- Space includes five designated parking stalls with additional street parking available
- Space was brought to shell and fully renovated in 2018
- Ground floor tenant in place with strong covenant
- · Well appointed finishes throughout









## FOR SALE

Office/Warehouse Condo

# LIZOTTE AND ASSOCIATES REAL ESTATE INC

## **Ground Floor**











## **FOR SALE**

Office/Warehouse Condo

# LIZOTTE AND ASSOCIATES REAL ESTATE INC.

## **Second Floor**











## **FOR SALE**

## Office/Warehouse Condo

# LIZOTTE AND ASSOCIATES REAL ESTATE INC.

#### Warehouse

- Bay was brought down to shell in 2018
- Concrete floor was re-poured
- · Additional fireproofing added
- Concrete mezzanine was extended back into shop
- Mechanical upgrades in 2018

#### **Exterior**

- Exterior repainted in 2020
- Ongoing upgrades











# FOR SALE Office/Warehouse Condo



### Location

- Close proximity to local amenities located in Mayfield Common, Terra Losa Centre and West Edmonton Mall
- Convenient access to Anthony Henday Drive and Yellowhead Trail allows for easy access to all parts of the city

### **Demographics within 3KM**













# FOR SALE Office/Warehouse Condo



**Contact** 

**Chuck Clubine** 

**Tom Dean** Associate

Senior Associat