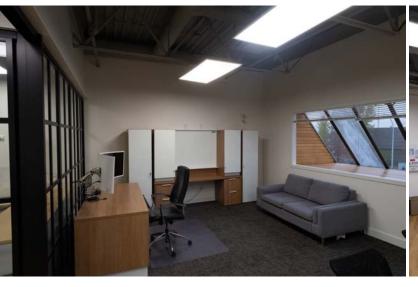

## **Ground Floor**

## **Property Highlights**

- Currently built out as office space between two floors including 5 offices, 1 boardroom, an open work area, reception, kitchenette and private washroom
- · Exterior of the building was recently painted, and improvements are ongoing
- Excellent access to major arterials such as 107 Avenue, 170 Street, Yellowhead
   Trail and Stony Plain Road
- Space includes five designated parking stalls with additional street parking available
- Space was brought to shell and fully renovated in 2018
- Ground floor tenant in place with strong covenant
- · Well appointed finishes throughout