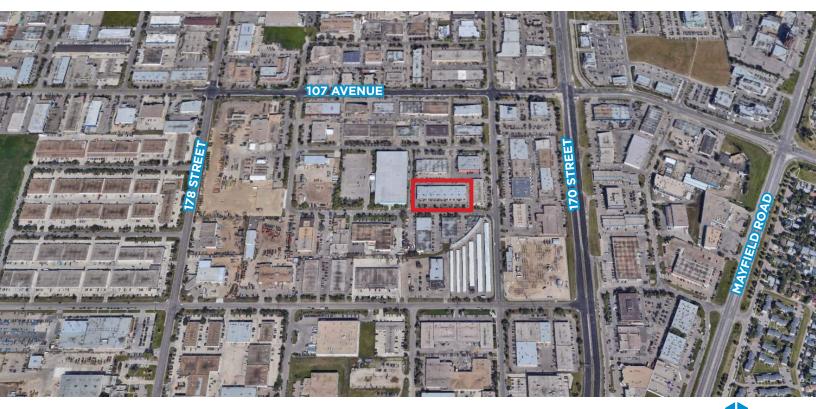

### Location

- Close proximity to local amenities located in Mayfield Common, Terra Losa Centre and West Edmonton Mall
- Convenient access to Anthony Henday Drive and Yellowhead Trail allows for easy access to all parts of the city

### **Property Information**

Municipal Address: 17304 - 106 Avenue, Edmonton, AB

Legal Address: Plan 7920402, Unit 15

**Size:** 3,620 Sq. Ft. (+/-)

**Zoning:** IM ( Medium Industrial)

Parking: 5 designated stalls with additional