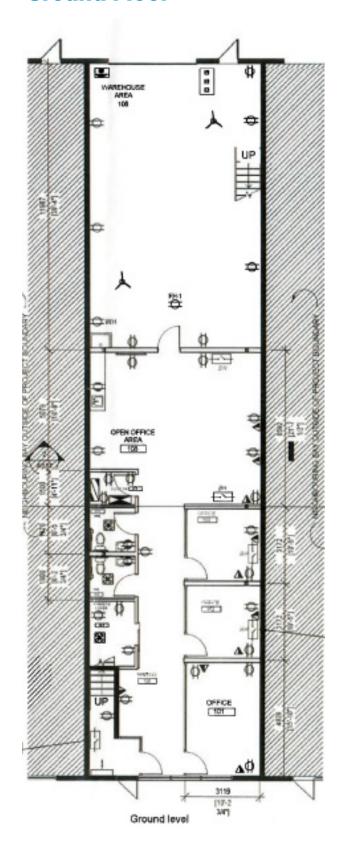

## OFFICE/WAREHOUSE CONDO

## **Property Highlights**

- Currently built out as office space between two floors including 5 offices, 1 boardroom, an open work area, reception, kitchenette and private washroom
- · Exterior of the building was recently painted, and improvements are ongoing
- Excellent access to major arterials such as 107 Avenue, 170 Street, Yellowhead
   Trail and Stony Plain Road
- Space includes five designated parking stalls with additional street parking available
- Space was brought to shell and fully renovated in 2018
- Ground floor tenant in place with strong covenant
- · Well appointed finishes throughout









## FOR SALE

Office/Warehouse Condo

# LIZOTTE AND ASSOCIATES REAL ESTATE INC

## **Ground Floor**











## **FOR SALE**

Office/Warehouse Condo

# LIZOTTE AND ASSOCIATES REAL ESTATE INC.

## **Second Floor**











## **FOR SALE**

## Office/Warehouse Condo

# LIZOTTE AND ASSOCIATES REAL ESTATE INC.

#### Warehouse

- Bay was brought down to shell in 2018
- Concrete floor was re-poured
- · Additional fireproofing added
- Concrete mezzanine was extended back into shop
- Mechanical upgrades in 2018

#### **Exterior**

- Exterior repainted in 2020
- Ongoing upgrades











# FOR SALE Office/Warehouse Condo



### Location

- Close proximity to local amenities located in Mayfield Common, Terra Losa Centre and West Edmonton Mall
- Convenient access to Anthony Henday Drive and Yellowhead Trail allows for easy access to all parts of the city

### **Demographics within 3KM**