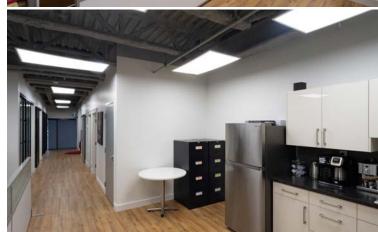

## OFFICE/WAREHOUSE CONDO

## **Property Highlights**

- Currently built out as office space between two floors including 5 offices, 1 boardroom, an open work area, reception, kitchenette and private washroom
- · Exterior of the building was recently painted, and improvements are ongoing
- Excellent access to major arterials such as 107 Avenue, 170 Street, Yellowhead
   Trail and Stony Plain Road
- Space includes five designated parking stalls with additional street parking available
- Space was brought to shell and fully renovated in 2018
- Ground floor tenant in place with strong covenant
- · Well appointed finishes throughout









## FOR SALE

Office/Warehouse Condo

# LIZOTTE AND ASSOCIATES REAL ESTATE INC

## **Ground Floor**











## **FOR SALE**

Office/Warehouse Condo

# LIZOTTE AND ASSOCIATES REAL ESTATE INC.

## **Second Floor**











## **FOR SALE**

## Office/Warehouse Condo

# LIZOTTE AND ASSOCIATES REAL ESTATE INC.

#### Warehouse

- Bay was brought down to shell in 2018
- Concrete floor was re-poured
- · Additional fireproofing added
- Concrete mezzanine was extended back into shop
- Mechanical upgrades in 2018

#### **Exterior**

- Exterior repainted in 2020
- Ongoing upgrades











# FOR SALE Office/Warehouse Condo



### Location

- Close proximity to local amenities located in Mayfield Common, Terra Losa Centre and West Edmonton Mall
- Convenient access to Anthony Henday Drive and Yellowhead Trail allows for easy access to all parts of the city

### **Demographics within 3KM**













#