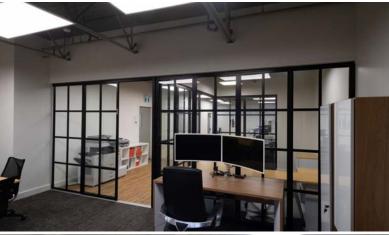

## **Second Floor**

## **Property Highlights**

- Currently built out as office space between two floors including 5 offices, 1 boardroom, an open work area, reception, kitchenette and private washroom
- · Exterior of the building was recently painted, and improvements are ongoing
- Excellent access to major arterials such as 107 Avenue, 170 Street, Yellowhead
   Trail and Stony Plain Road
- Space includes five designated parking stalls with additional street parking available
- Space was brought to shell and fully renovated in 2018
- Ground floor tenant in place with strong covenant
- · Well appointed finishes throughout