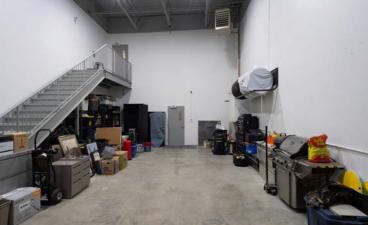

#### Warehouse

- Bay was brought down to shell in 2018
- Concrete floor was re-poured
- · Additional fireproofing added
- Concrete mezzanine was extended back into shop
- Mechanical upgrades in 2018