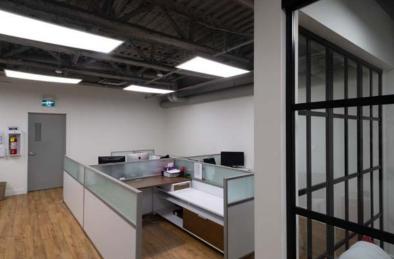

## **Second Floor**

## **Property Highlights**

- Currently built out as office space between two floors including 5 offices, 1 boardroom, an open work area, reception, kitchenette and private washroom
- · Exterior of the building was recently painted, and improvements are ongoing
- Excellent access to major arterials such as 107 Avenue, 170 Street, Yellowhead
   Trail and Stony Plain Road
- Space includes five designated parking stalls with additional street parking available
- Space was brought to shell and fully renovated in 2018
- Ground floor tenant in place with strong covenant
- · Well appointed finishes throughout