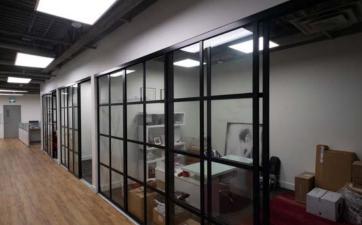

## **Property Highlights**

- Currently built out as office space between two floors including 5 offices, 1 boardroom, an open work area, reception, kitchenette and private washroom
- · Exterior of the building was recently painted, and improvements are ongoing
- Excellent access to major arterials such as 107 Avenue, 170 Street, Yellowhead
   Trail and Stony Plain Road
- Space includes five designated parking stalls with additional street parking available
- Space was brought to shell and fully renovated in 2018
- Ground floor tenant in place with strong covenant
- · Well appointed finishes throughout