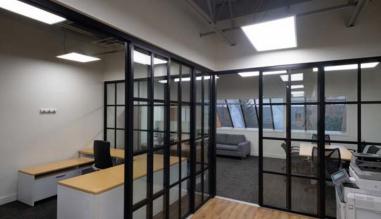

## **Ground Floor**

## **Property Highlights**

- Currently built out as office space between two floors including 5 offices, 1 boardroom, an open work area, reception, kitchenette and private washroom
- · Exterior of the building was recently painted, and improvements are ongoing
- Excellent access to major arterials such as 107 Avenue, 170 Street, Yellowhead
   Trail and Stony Plain Road
- Space includes five designated parking stalls with additional street parking available
- Space was brought to shell and fully renovated in 2018
- Ground floor tenant in place with strong covenant
- · Well appointed finishes throughout