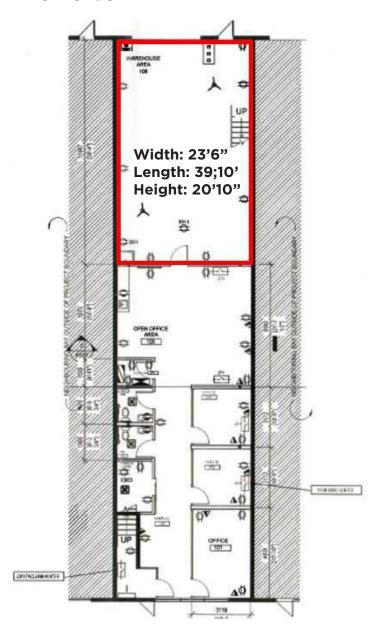

#### Warehouse

- Bay was brought down to shell in 2018
- Concrete floor was re-poured
- · Additional fireproofing added
- Concrete mezzanine was extended back into shop
- Mechanical upgrades in 2018