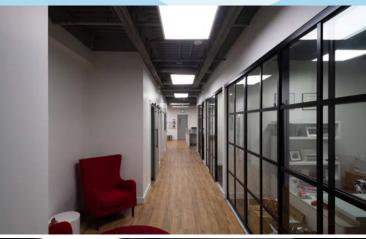

## **Property Highlights**

- Currently built out as office space between two floors including 5 offices, 1 boardroom, an open work area, reception, kitchenette and private washroom
- · Exterior of the building was recently painted, and improvements are ongoing
- Excellent access to major arterials such as 107 Avenue, 170 Street, Yellowhead
   Trail and Stony Plain Road
- Space includes five designated parking stalls with additional street parking available
- Space was brought to shell and fully renovated in 2018
- Ground floor tenant in place with strong covenant
- · Well appointed finishes throughout