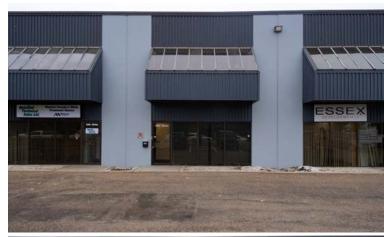

parking stalls with additional street parking available
- Space was brought to shell and fully renovated in 2018
- Ground floor tenant in place with strong covenant
- · Well appointed finishes throughout









## FOR SALE

Office/Warehouse Condo

# LIZOTTE AND ASSOCIATES REAL ESTATE INC

## **Ground Floor**











## **FOR SALE**

Office/Warehouse Condo

# LIZOTTE AND ASSOCIATES REAL ESTATE INC.

## **Second Floor**











## **FOR SALE**

## Office/Warehouse Condo

# LIZOTTE AND ASSOCIATES REAL ESTATE INC.

#### Warehouse

- Bay was brought down to shell in 2018
- Concrete floor was re-poured
- · Additional fireproofing added
- Concrete mezzanine was extended back into shop
- Mechanical upgrades in 2018

#### **Exterior**

- Exterior repainted in 2020
- Ongoing upgrades











# FOR SALE Office/Warehouse Condo



### Location

- Close proximity to local amenities located in Mayfield Common, Terra Losa Centre and West Edmonton Mall
- Convenient access to Anthony Henday Drive and Yellowhead Trail allows for easy access to all parts of the city

### **Demographics within 3KM**













# FOR SALE Office/Warehouse Condo



**Contact** 

**Chuck Clubine** 

**Tom Dean** Associate

Senior Associate Cell: 780.264.7773

Direct: 780.784.6553 chuck@lizotterealestate.com

Cell: 780.920.8019

Direct: 780.784.6550 tom@lizotterealestate.com

### **Property Information**

Municipal Address: 17304 - 106 Avenue, Edmonton, AB

Legal Address: Plan 7920402, Unit 15

**Size:** 3,620 Sq. Ft. (+/-)

**Zoning:** IM ( Medium Industrial)

Parking: 5 designated stalls with additio