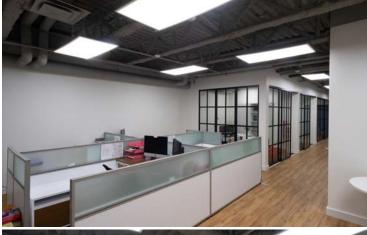

## OFFICE/WAREHOUSE CONDO

## **Property Highlights**

- Currently built out as office space between two floors including 5 offices, 1 boardroom, an open work area, reception, kitchenette and private washroom
- · Exterior of the building was recently painted, and improvements are ongoing
- Excellent access to major arterials such as 107 Avenue, 170 Street, Yellowhead
   Trail and Stony Plain Road
- Space includes five designated parking stalls with additional street parking available
- Space was brought to shell and fully renovated in 2018
- Ground floor tenant in place with strong covenant
- · Well appointed finishes throughout









## FOR SALE

Office/Warehouse Condo

# LIZOTTE AND ASSOCIATES REAL ESTATE INC

## **Ground Floor**











## **FOR SALE**

Office/Warehouse Condo

# LIZOTTE AND ASSOCIATES REAL ESTATE INC.

## **Second Floor**











## **FOR SALE**

## Office/Warehouse Condo

# LIZOTTE AND ASSOCIATES REAL ESTATE INC.

#### Warehouse

- Bay was brought down to shell in 2018
- Concrete floor was re-poured
- · Additional fireproofing added
- Concrete mezzanine was extended back into shop
- Mechanical upgrades in 2018

#### **Exterior**

- Exterior repainted in 2020
- Ongoing upgrades











# FOR SALE Office/Warehouse Condo



### Location

- Close proximity to local amenities located in Mayfield Common, Terra Losa Centre and West Edmonton Mall
- Convenient access to Anthony Henday Drive and Yellowhead Trail allows for easy access to all parts of the city

### **Demographics within 3KM**