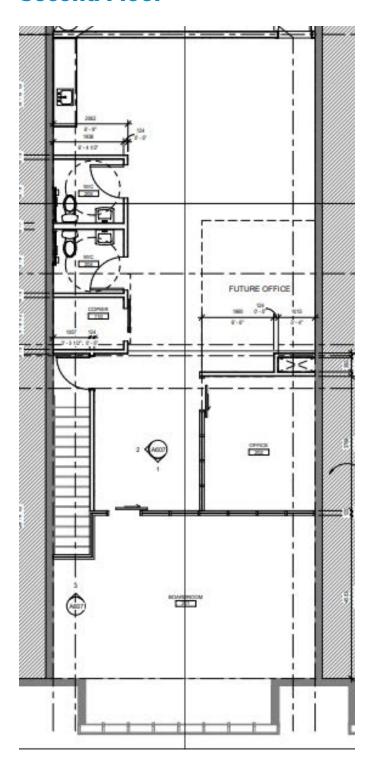

ently built out as office space between two floors including 5 offices, 1 boardroom, an open work area, reception, kitchenette and private washroom
- · Exterior of the building was recently painted, and improvements are ongoing
- Excellent access to major arterials such as 107 Avenue, 170 Street, Yellowhead
   Trail and Stony Plain Road
- Space includes five designated parking stalls with additional street parking available
- Space was brought to shell and fully renovated in 2018
- Ground floor tenant in place with strong covenant
- · Well appointed finishes throughout









## FOR SALE

Office/Warehouse Condo

# LIZOTTE AND ASSOCIATES REAL ESTATE INC

## **Ground Floor**











## **FOR SALE**

Office/Warehouse Condo

# LIZOTTE AND ASSOCIATES REAL ESTATE INC.

## **Second Floor**











## **FOR SALE**

## Office/Warehouse Condo

# LIZOTTE AND ASSOCIATES REAL ESTATE INC.

#### Warehouse

- Bay was brought down to shell in 2018
- Concrete floor was re-poured
- · Additional fireproofing added
- Concrete mezzanine was extended back into shop
- Mechanical upgrades in 2018

#### **Exterior**

- Exterior repainted in 2020
- Ongoing upgrades











# FOR SALE Office/Warehouse Condo



### Location

- Close proximity to local amenities located in Mayfield Common, Terra Losa Centre and West Edmonton Mall
- Convenient access to Anthony Henday Drive and Yellowhead Trail allows for easy access to all parts of the city

### **Demographics within 3KM**













# FOR SALE Office/Warehouse Condo



**Contact** 

**Chuck Clubine** 

**Tom Dean** Associate

Senior Associ