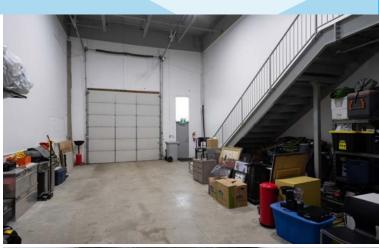

#### Warehouse

- Bay was brought down to shell in 2018
- Concrete floor was re-poured
- · Additional fireproofing added
- Concrete mezzanine was extended back into shop
- Mechanical upgrades in 2018