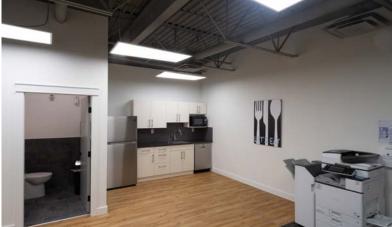

## **Property Highlights**

- Currently built out as office space between two floors including 5 offices, 1 boardroom, an open work area, reception, kitchenette and private washroom
- · Exterior of the building was recently painted, and improvements are ongoing
- Excellent access to major arterials such as 107 Avenue, 170 Street, Yellowhead
   Trail and Stony Plain Road
- Space includes five designated parking stalls with additional street parking available
- Space was brought to shell and fully renovated in 2018
- Ground floor tenant in place with strong covenant
- · Well appointed finishes throughout