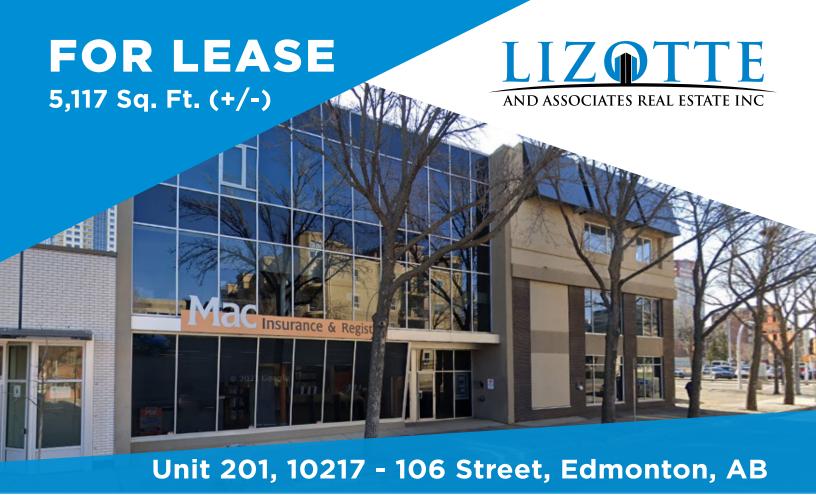

#### **Property Information**

Municipal Address: Unit 201, 10217 - 106 Street, Edmonton, AB

**Size:** 5,117 Sq. Ft. (+/-)

Zoning: UW - Urban Warehouse

(Suitable for office, and professional users,

and a variety of other tenants)

Parking: Ample Surface Parking

Possession: Immediate/negotiable

**\$\$\$** 

Lease Rate: \$13.50/Sq. Ft. (Negotiable)

Op Costs: \$12.67/Sq. Ft. (2016) Utilities Included