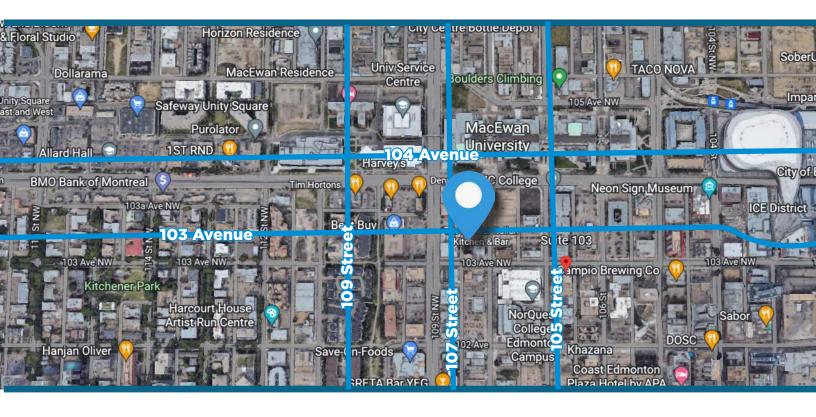

#### **Property Information**

Municipal Address: Unit 201, 10217 - 106 Street, Edmonton, AB

**Size:** 5,117 Sq. Ft. (+/-)

Zoning: UW - Urban Warehouse

(Suitable for office, and professional users,

and a variety of other tenants)