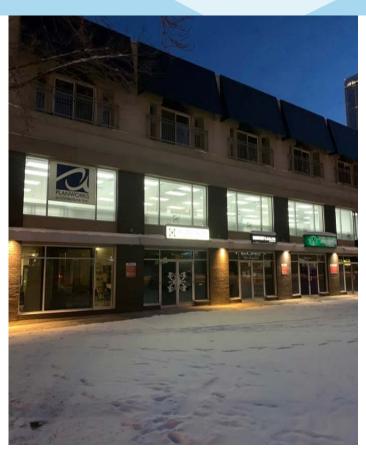

#### **Property Information**

Municipal Address: Unit 201, 10217 - 106 Street, Edmonton, AB

**Size:** 5,117 Sq. Ft. (+/-)

Zoning: UW - Urban Warehouse

(Suitable for office, and professional users,

and a variety of other tenants)