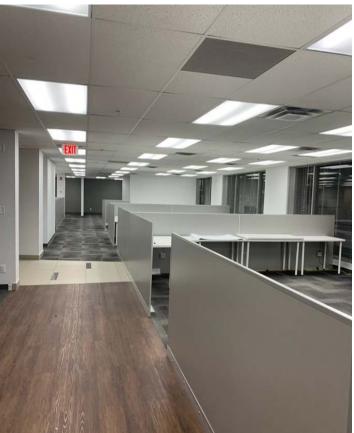

### **Property Highlights**

- Short term transition space
- Long Term Head lease opportunity
- Potential underground parking
- Ample surface parking can be made available
- Elevator access in building
- Sublease term expires December 31, 2022
- Free rent incentive
- Some furnishing

#### **Property Information**

Municipal Address: Unit 201, 10217 - 106 Street, Edmonton, AB

**Size:** 5,117 Sq. Ft. (+/-)

Zoning: UW - Urban Warehouse

(Suitable for office, and professional users,

and a variety of other tenants)