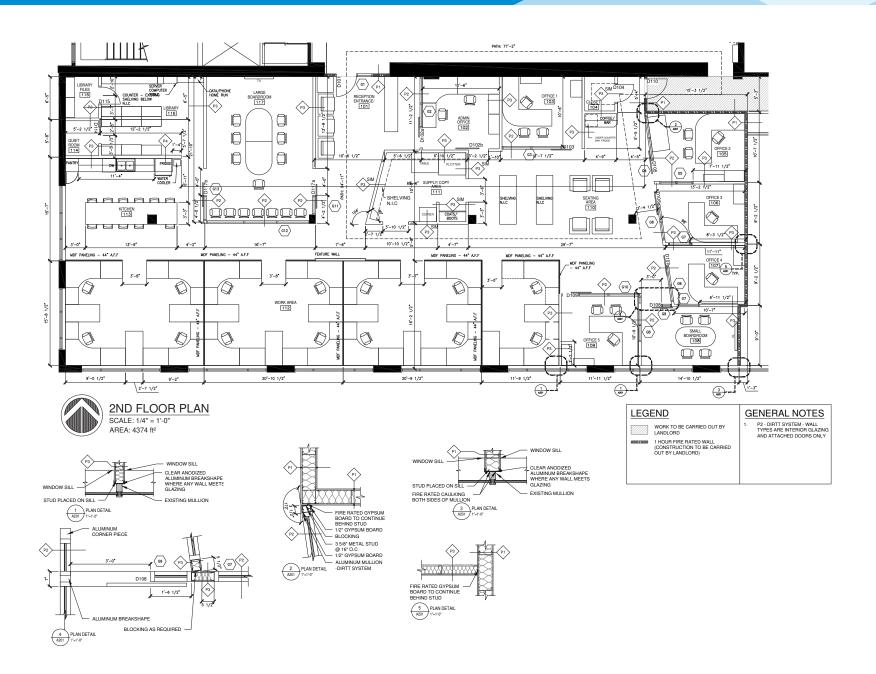

#### **Property Information**

Municipal Address: Unit 201, 10217 - 106 Street, Edmonton, AB

**Size:** 5,117 Sq. Ft. (+/-)

Zoning: UW - Urban Warehouse

(Suitable for office, and professional users,

and a variety of other tenants)