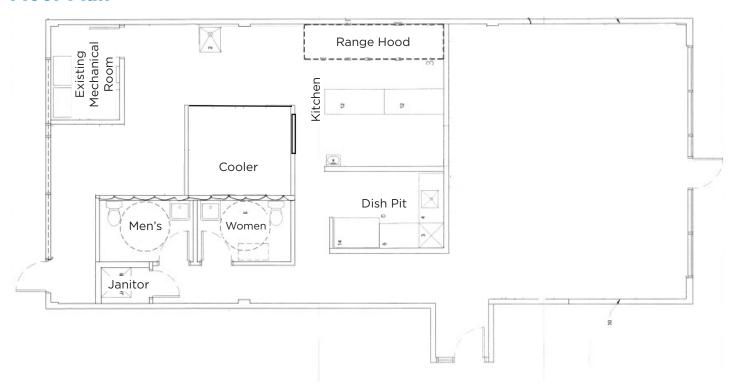

### RESTAURANT OPPORTUNITY

### **Property Highlights**

- · Ready for fixturing
- Located in commercial strip across from Millennium Place Recreation Centre
- Ideal for ghost kitchen/delivery services
- Ample parking
- Walk in cooler
- Neighboring unit #120 which is also available for lease









# **FOR LEASE**

Restaurant Opportunity















## **FOR LEASE**

**Restaurant Opportunity** 



### **Floor Plan**





## **FOR LEASE**

### Restaurant Opportunity



### **Property Information**

Municipal Address: #130, 849 Premier Way, Sherwood Park, AB

**Building Size:** 1,950 Sq. Ft. (+/-)

Zoning: C2 (Arterial Commercial)

**Power:** 400 Amp 120/208V

Parking: Scramble

Ceiling Height: 21' (17' Clear)

Loading: 12'X 14' Grade

Possession: Immediate

#### **Contact**

#### **Richard Lizotte**

President/Broker Cell: 780.292.1871 Direct: 780.784.5360 richard@lizotterealestate.com

#### Lee Berger

Associate Broker Cell: 587.983.6654 Direct: 780.784.5363 lee@lizotterealestate.com

### \$\$\$

Lease Rate: \$20.00/Sq. Ft.

**Op Costs:** \$9.50/Sq. Ft.