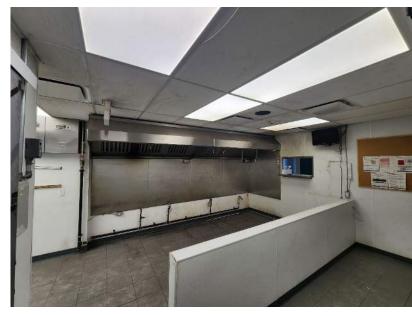

### **Property Highlights**

- · Ready for fixturing
- Located in commercial strip across from Millennium Place Recreation Centre
- Ideal for ghost kitchen/delivery services
- Ample parking
- Walk in cooler
- Neighboring unit #120 which is also available for lease

### **Property Information**

Municipal Address: #130, 849 Premier Way, Sherwood Park, AB

**Building Size:** 1,950 Sq. Ft. (+/-)

Zoning: C2 (Arterial Commercial)

**Power:** 400 Amp 120/208V

Parking: Scramble