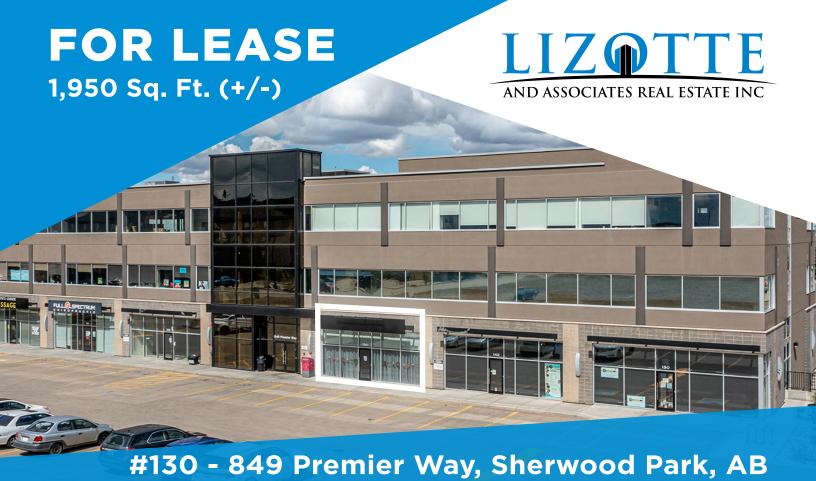

### **Property Information**

Municipal Address: #130, 849 Premier Way, Sherwood Park, AB

**Building Size:** 1,950 Sq. Ft. (+/-)

Zoning: C2 (Arterial Commercial)

**Power:** 400 Amp 120/208V

Parking: Scramble