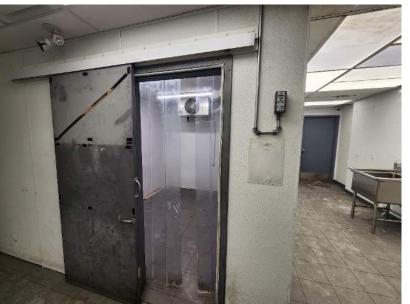

### **Property Highlights**

- · Ready for fixturing
- Located in commercial strip across from Millennium Place Recreation Centre
- Ideal for ghost kitchen/delivery services
- Ample parking
- Walk in cooler
- Neighboring unit #120 which is also available for lease