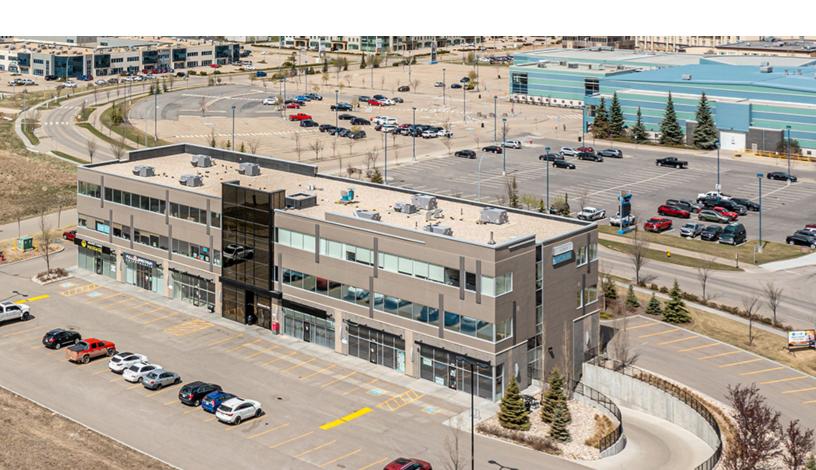

### **Property Information**

Municipal Address: #130, 849 Premier Way, Sherwood Park, AB

**Building Size:** 1,950 Sq. Ft. (+/-)

Zoning: C2 (Arterial Commercial)

**Power:** 400 Amp 120/208V

Parking: Scramble