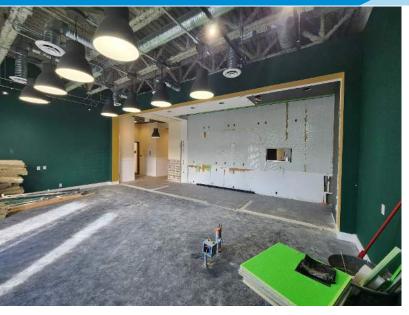

### **Property Highlights**

- · Ready for fixturing
- Located in commercial strip across from Millennium Place Recreation Centre
- Ideal for ghost kitchen/delivery services
- Ample parking
- Walk in cooler
- Neighboring unit #120 which is also available for lease