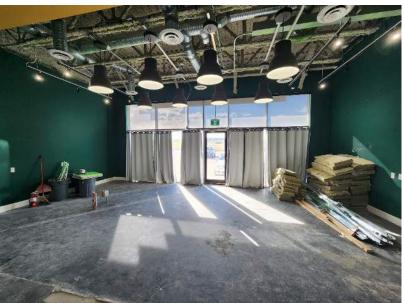

### **Property Highlights**

- · Ready for fixturing
- Located in commercial strip across from Millennium Place Recreation Centre
- Ideal for ghost kitchen/delivery services
- Ample parking
- Walk in cooler
- Neighboring unit #120 which is also available for lease

### **Property Information**

Municipal Address: #130, 849 Premier Way, Sherwood Park, AB

**Building Size:** 1,950 Sq. Ft. (+/-)

Zoning: C2 (Arterial Commercial)

**Power:** 400 Amp 120/208V

Parking: Scramble