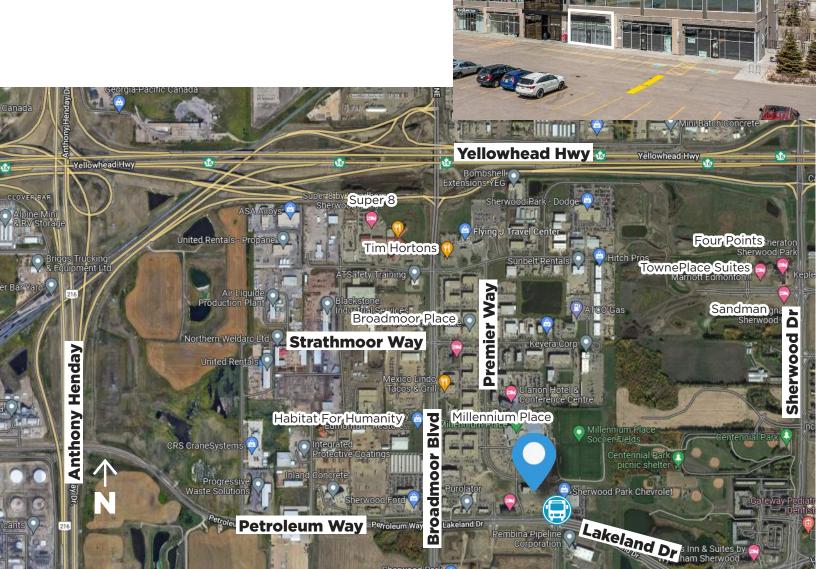

### **Property Information**

Municipal Address: #130, 849 Premier Way, Sherwood Park, AB

**Building Size:** 1,950 Sq. Ft. (+/-)

Zoning: C2 (Arterial Commercial)

**Power:** 400 Amp 120/208V

Parking: Scramble