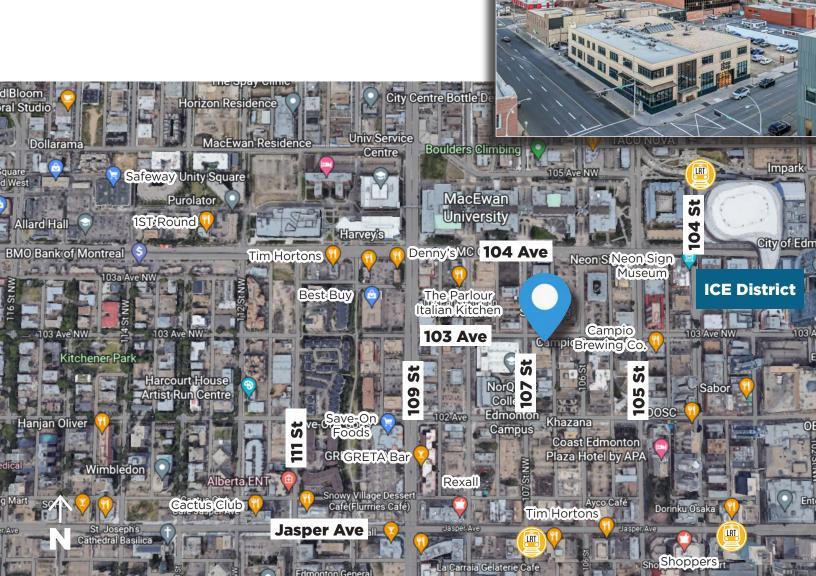

### **Property Information**

Municipal Address: Unit 103, 10265 - 107 Street, Edmonton, AB

**Size:** 1,800 Sq. Ft. (+/-)

Zoning: ∪W

Parking: Surface Parking (1 Stall)

Included In Condo Fees

Possession: Immediate