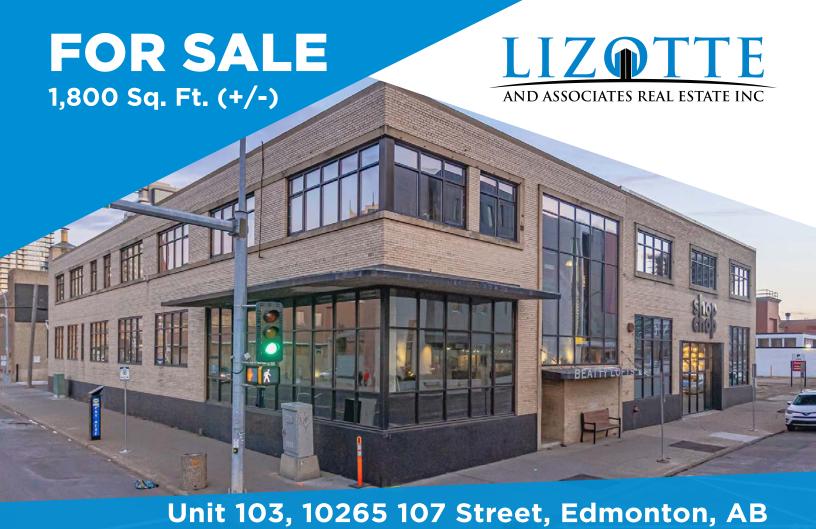

## **FOR SALE**

## Beatty Lofts Downtown Condo - Mixed-Use

### **Property Information**

Municipal Address: Unit 103, 10265 - 107 Street, Edmonton, AB

**Size:** 1,800 Sq. Ft. (+/-)

Zoning: ∪W

Parking: Surface Parking (1 Stall)

Included In Condo Fees

Possession: Immediate