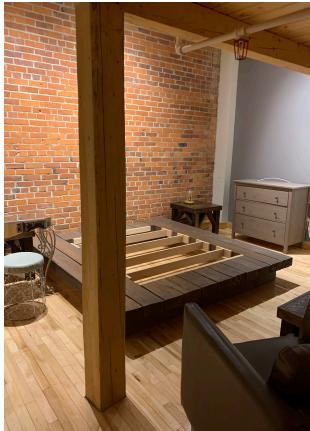

## **Property Highlights**

- Mixed-use building flexible zoning
- Other tenants include: Accounting, Photography and Financial Services
- Ideal for office users, media studio, personal services, live/work
- Quick access to downtown 2 blocks from Rogers Place
- Surface parking 1 stall included in condo fees

### **Property Information**

Municipal Address: Unit 103, 10265 - 107 Street, Edmonton, AB

**Size:** 1,800 Sq. Ft. (+/-)

Zoning: ∪W

Parking: Surface Parking (1 Stall)

Included In Condo Fees

Possession: Immediate