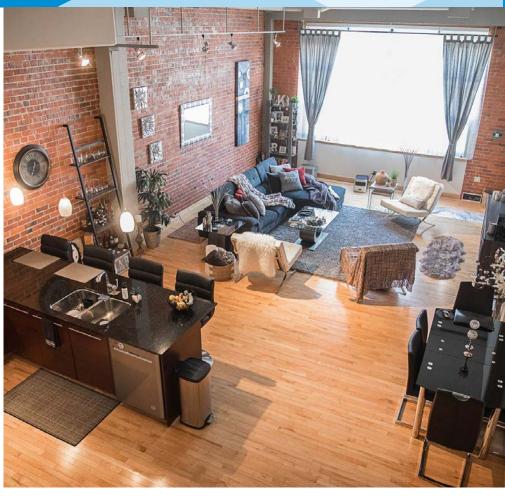

## **Property Highlights**

- Mixed-use building flexible zoning
- Other tenants include: Accounting, Photography and Financial Services
- Ideal for office users, media studio, personal services, live/work
- Quick access to downtown 2 blocks from Rogers Place
- Surface parking 1 stall included in condo fees