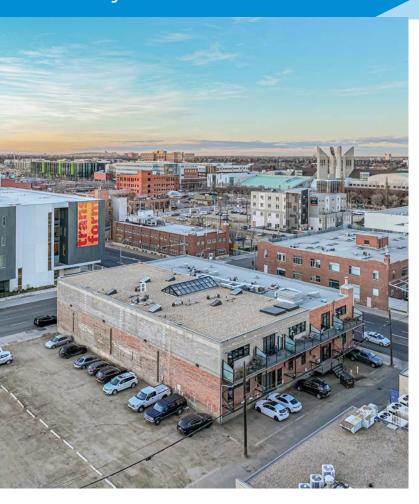

## **Property Highlights**

- Mixed-use building flexible zoning
- Other tenants include: Accounting, Photography and Financial Services
- Ideal for office users, media studio, personal services, live/work
- Quick access to downtown 2 blocks from Rogers Place
- Surface parking 1 stall included in condo fees

## Beatty Lofts Downtown Condo - Mixed-Use