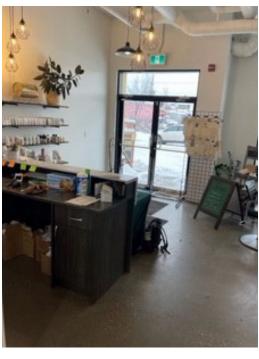

### **Property Highlights**

- Spring availability
- Large windows surrounding the main floor, allowing an abundant amount of natural light
- Located in a fully leased residential building
- The Peli Building has multiple neighboring commercial businesses, residential homes and multi-family developments

### **Property Information**

Municipal Address: 10109 - 81 Avenue NW, Edmonton, AB

Legal Address: Lot 13A, Block 51, Plan 1221272

**Size:** 1,385 Sq.Ft. (+/-)

**Zoning:** DC1 (Direct Development Control)

Parking: Ample Surface Parking