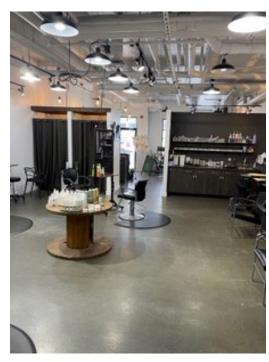

### **Property Highlights**

- Spring availability
- Large windows surrounding the main floor, allowing an abundant amount of natural light
- Located in a fully leased residential building
- The Peli Building has multiple neighboring commercial businesses, residential homes and multi-family developments

### **Property Information**

Municipal Address: 10109 - 81 Avenue NW, Edmonton, AB

Legal Address: Lot 13A, Block 51, Plan 1221272

**Size:** 1,385 Sq.Ft. (+/-)

**Zoning:** DC1 (Direct Development Control)

Parking: Ample Surface Parking