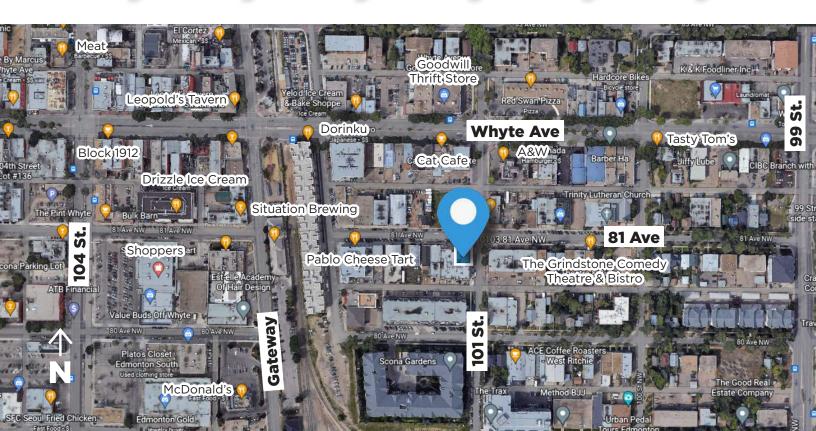

### **Property Information**

Municipal Address: 10109 - 81 Avenue NW, Edmonton, AB

Legal Address: Lot 13A, Block 51, Plan 1221272

**Size:** 1,385 Sq.Ft. (+/-)

**Zoning:** DC1 (Direct Development Control)

Parking: Ample Surface Parking