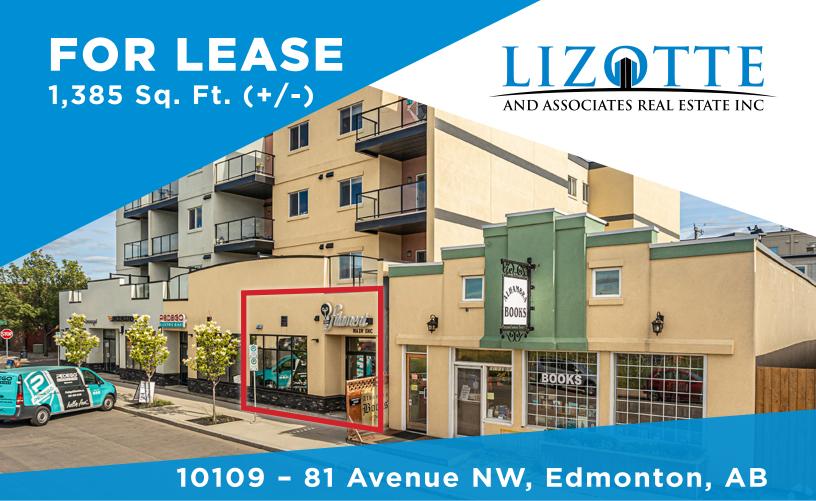

### **RETAIL SPACE - PELI BUIDLING**

### **Property Highlights**

- Spring availability
- Large windows surrounding the main floor, allowing an abundant amount of natural light
- Located in a fully leased residential building
- The Peli Building has multiple neighboring commercial businesses, residential homes and multi-family developments

### **Property Information**

Municipal Address: 10109 - 81 Avenue NW, Edmonton, AB

Legal Address: Lot 13A, Block 51, Plan 1221272

**Size:** 1,385 Sq.Ft. (+/-)

**Zoning:** DC1 (Direct Development Control)

Parking: Ample Surface Parking

Possession: Immediate/Negotiable

**\$\$\$** 

**OP Costs:** \$11.00 /Sq. Ft.

**Lease Rate:** \$22.00 /Sq. Ft.