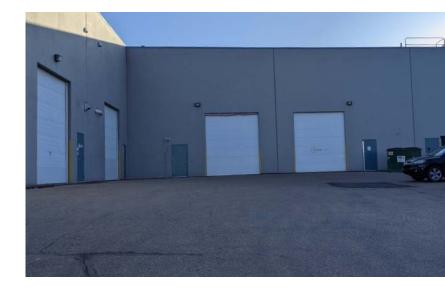

## **Property Information**

Municipal Address: 6734 - 75 Street, Edmonton, AB

**Size:** 1,300 Sq. Ft. (+/-)

**Zoning:** IB (Business Industrial)

Loading: 10'x10' Door At Grade

Parking: Ample Scramble Parking