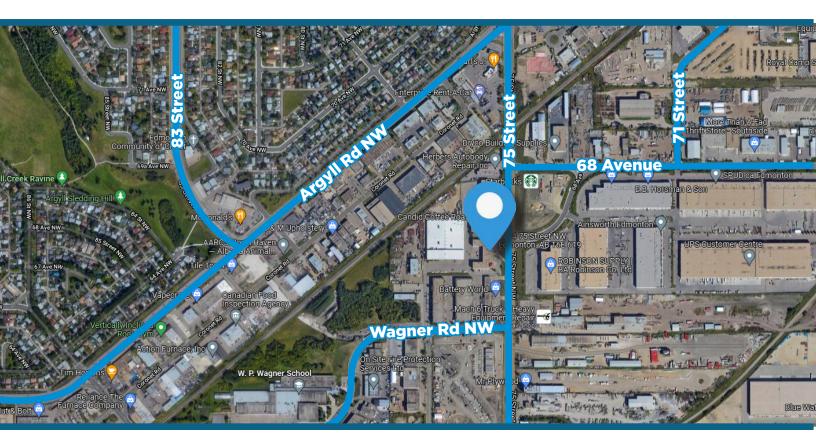

## **Property Information**

Municipal Address: 6734 - 75 Street, Edmonton, AB

**Size:** 1,300 Sq. Ft. (+/-)

**Zoning:** IB (Business Industrial)

Loading: 10'x10' Door At Grade

Parking: Ample Scramble Parking