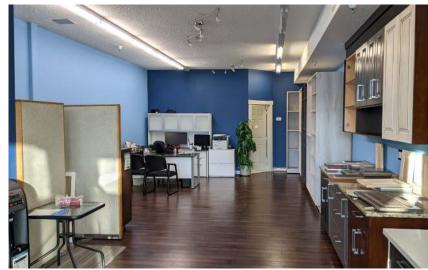

## **Property Highlights**

- High exposure site on 75 Street
- Over 41,000 vehicles pass the site daily
- High end finishes within the bay
- Suitable for office users in the front, and small storage area with grade loading in the back
- Ample on-site parking, and good marshaling area in the back
- On-site management

## **Property Information**

Municipal Address: 6734 - 75 Street, Edmonton, AB

**Size:** 1,300 Sq. Ft. (+/-)

**Zoning:** IB (Business Industrial)

Loading: 10'x10' Door At Grade

Parking: Ample Scramble Parking