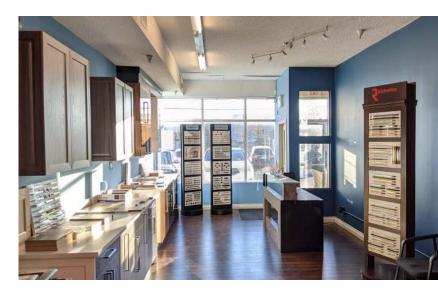

## **Property Highlights**

- High exposure site on 75 Street
- Over 41,000 vehicles pass the site daily
- High end finishes within the bay
- Suitable for office users in the front, and small storage area with grade loading in the back
- Ample on-site parking, and good marshaling area in the back
- On-site management

## **Property Information**

Municipal Address: 6734 - 75 Street, Edmonton, AB

**Size:** 1,300 Sq. Ft. (+/-)

**Zoning:** IB (Business Industrial)

Loading: 10'x10' Door At Grade

Parking: Ample Scramble Parking