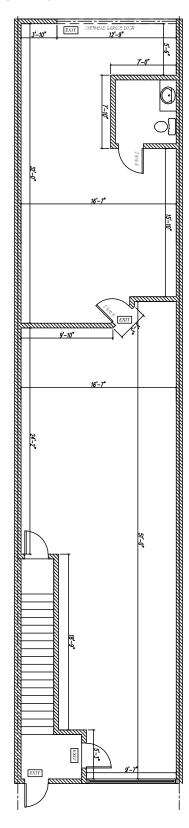

## **SMALL OFFICE BAY WITH GRADE LOADING**

## **Property Highlights**

- High exposure site on 75 Street
- Over 41,000 vehicles pass the site daily
- High end finishes within the bay
- Suitable for office users in the front, and small storage area with grade loading in the back
- Ample on-site parking, and good marshaling area in the back
- On-site management









# **FOR LEASE**



Small Office Bay With Grade Loading

### **Floor Plan**









# **FOR LEASE**

## Small Office Bay With Grade Loading



## **Property Information**

Municipal Address: 6734 - 75 Street, Edmonton, AB

**Size:** 1,300 Sq. Ft. (+/-)

**Zoning:** IB (Business Industrial)

Loading: 10'x10' Door At Grade

Parking: Ample Scramble Parking

Possession: Immediate

**\$\$\$** 

Lease Rate: \$14.00/Sq. Ft.

**OP Cost:** Est. \$10.00/Sq.Ft.

#### **Contact**

### **Chuck Clubine**

Senior Associate Cell: 780.264.7773 Direct: 780.784.6553

chuck@lizottereal estate.com

#### **Tom Dean**

Associate Cell: 780.920.8019

Direct: 780.784.6550 tom@lizotterealestate.com

#### **Harry Yadav**

Unlicensed Assistant Cell: 780.288.5172 Direct: 780.784.5359

harry@lizotterealestate.com