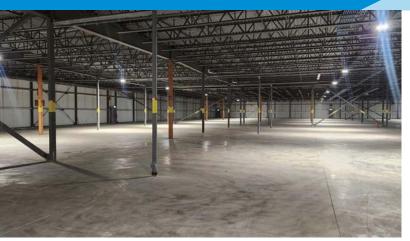

#### **Best In Class Construction:**

- Build out construction for Laboratories,
   Bioscience, Life Sciences
- 7" reinforced floor slab
- Significant plumbing throughout
- Excellent curb appeal suited for a high-profile corporate campus
- Trench drains
- State of art HVAC system & makeup air system with upgrade
- options available
- Sterilization & sanitizing room
- Elevator shaft
- Roof top patio