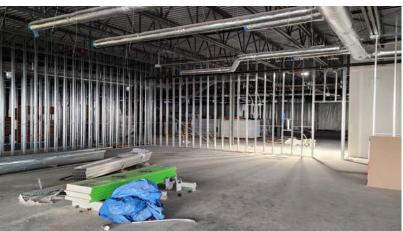

#### **Best In Class Construction:**

- Build out construction for Laboratories,
   Bioscience, Life Sciences
- 7" reinforced floor slab
- Significant plumbing throughout
- Excellent curb appeal suited for a high-profile corporate campus
- Trench drains
- State of art HVAC system & makeup air system with upgrade
- options available
- Sterilization & sanitizing room
- Elevator shaft
- Roof top patio

#### **Potential Uses:**

- Distribution
- Cannabis, general agriculture cultivation and laboratory
- General laboratory uses
- Lifesciences
- Manufacturing: bioscience, medical supplies, microelectronics/semiconductors, oil and gas