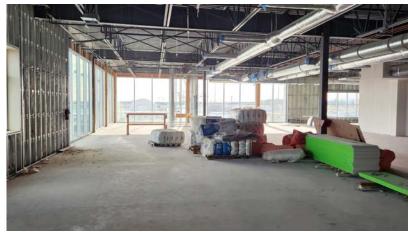

#### **Best In Class Construction:**

- Build out construction for Laboratories,
   Bioscience, Life Sciences
- 7" reinforced floor slab
- Significant plumbing throughout
- Excellent curb appeal suited for a high-profile corporate campus
- Trench drains
- State of art HVAC system & makeup air system with upgrade
- options available
- Sterilization & sanitizing room
- Elevator shaft
- Roof top patio

#### **Potential Uses:**

- Distribution
- Cannabis, general agriculture cultivation and laboratory
- General laboratory uses
- Lifesciences
- Manufacturing: bioscience, medical supplies, microelectronics/semiconductors, oil and gas