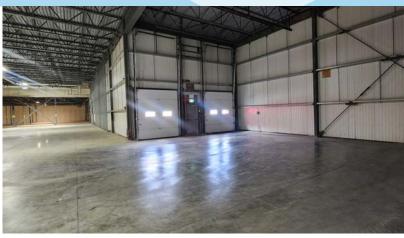

#### **Best In Class Construction:**

- Build out construction for Laboratories,
   Bioscience, Life Sciences
- 7" reinforced floor slab
- Significant plumbing throughout
- Excellent curb appeal suited for a high-profile corporate campus
- Trench drains
- State of art HVAC system & makeup air system with upgrade
- options available
- Sterilization & sanitizing room
- Elevator shaft
- Roof top patio

#### **Potential Uses:**

- Distribution
- Cannabis, general agriculture cultivation and laboratory
- General laboratory uses
- Lifesciences
- Manufacturing: bioscience, medical supplies, microelectronics/semiconductors, oil and gas