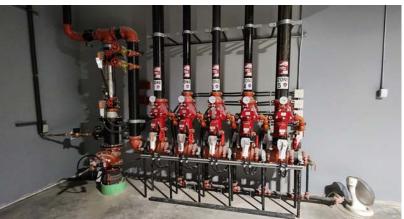

#### **Best In Class Construction:**

- Build out construction for Laboratories,
   Bioscience, Life Sciences
- 7" reinforced floor slab
- Significant plumbing throughout
- Excellent curb appeal suited for a high-profile corporate campus
- Trench drains
- State of art HVAC system & makeup air system with upgrade
- options available
- Sterilization & sanitizing room
- Elevator shaft
- Roof top patio