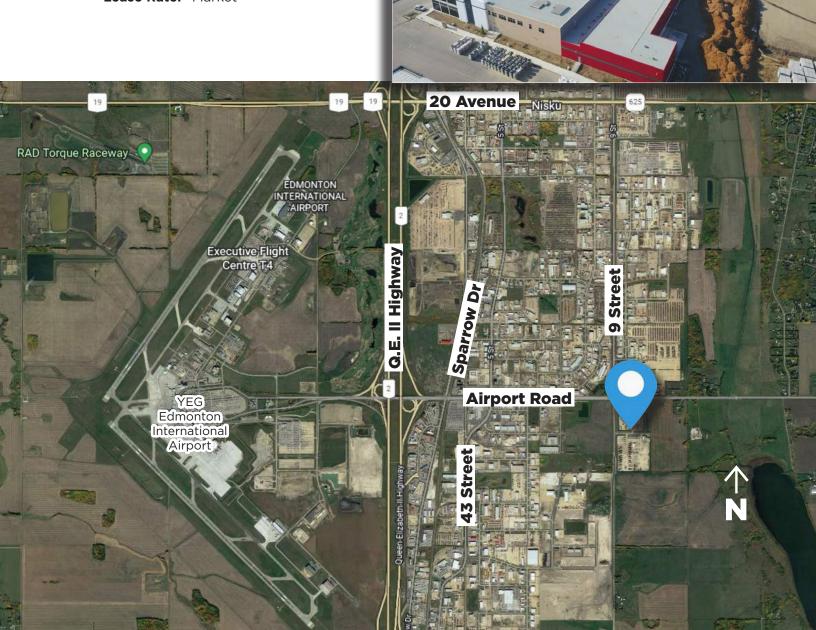

### **Strategic Location:**

- Ideally located in the low tax rate district of Leduc County
- <5km to Edmonton Internation Airport</li>
- 2km to Alberta's main north/south transportation corridor QE2

### **Nisku and Leduc**

Strategically located fronting Airport Road, Organics Building is situated just east of QE2 Highway providing direct global freight and passenger reach via Edmonton International Airport ("EIA"), highway systems and rail in infrastructure.

**Nisku** is well-positioned in the capital region's high volume/load transportation corridor and is established as one of the largest industrial business parks in western Canada. The low tax rate jurisdiction is home to over 400 local, national and global businesses including Amazon (1,000,000 Sq. Ft. at Border Business Park) and Aurora Cannabis (800,000 Sq. Ft. Aurora Sky in EIA). The subject property enjoys access to all amenities typical of a mature community.

Minutes to Edmonton International Airport

30 Minutes to downtown Edmonton

10 Minutes to City of Leduc 2.5

Hours to
City of Calgary