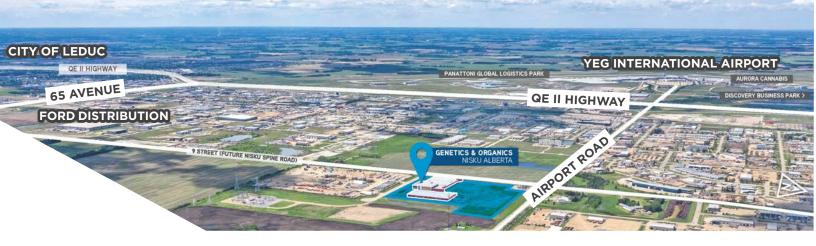

### **Strategic Location:**

- Ideally located in the low tax rate district of Leduc County
- <5km to Edmonton Internation Airport</li>
- 2km to Alberta's main north/south transportation corridor QE2

### **Nisku and Leduc**

Strategically located fronting Airport Road, Organics Building is situated just east of QE2 Highway providing direct global freight and passenger reach via Edmonton International Airport ("EIA"), highway systems and rail in infrastructure.

**Nisku** is well-positioned in the capital region's high volume/load transportation corridor and is established as one of the largest industrial business parks in western Canada. The low tax rate jurisdiction is home to over 400 local, national and global businesses including Amazon (1,000,000 Sq. Ft. at Border Business Park) and Aurora Cannabis (800,000 Sq. Ft. Aurora Sky in EIA). The subject property enjoys access to all amenities typical of a mature community.

Minutes to Edmonton International Airport

30 Minutes to downtown Edmonton

10 Minutes to City of Leduc 2.5

Hours to
City of Calgary