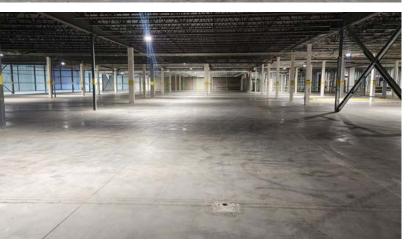

#### **Best In Class Construction:**

- Build out construction for Laboratories,
   Bioscience, Life Sciences
- 7" reinforced floor slab
- Significant plumbing throughout
- Excellent curb appeal suited for a high-profile corporate campus
- Trench drains
- State of art HVAC system & makeup air system with upgrade
- options available
- Sterilization & sanitizing room
- Elevator shaft
- Roof top patio

#### **Potential Uses:**

- Distribution
- Cannabis, general agriculture cultivation and laboratory
- General laboratory uses
- Lifesciences
- Manufacturing: bioscience, medical supplies, microelectronics/semiconductors, oil and gas

#### **Excess Land & Yard:**

- Maximum flexibility and storage potential for users/tenants
- Potential for new access/egress to
- Airport Road and/or 9th Street

902 9 Avenue, Nisku, AB

902 9 Avenue, Nisku, AB