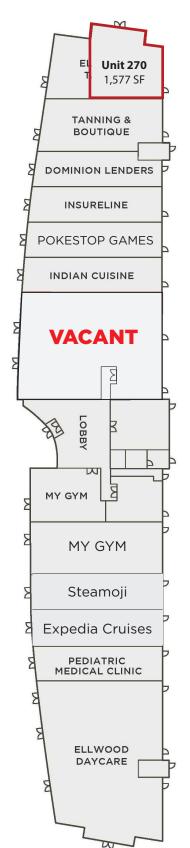

### Retail Bay can accommodate multiple users under CB2 zoning

91 STREET

Unit 270 Ellwood Corner Space