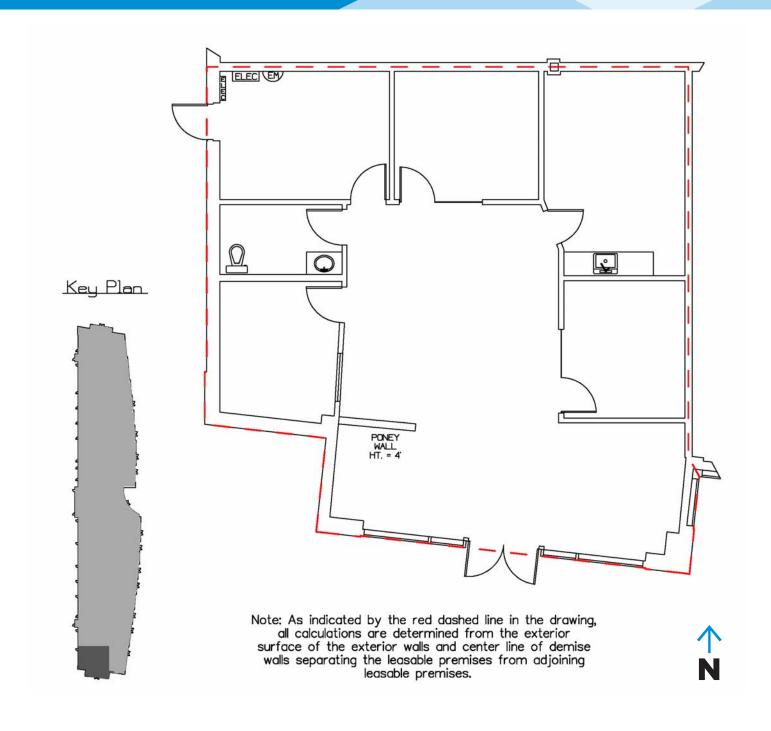

### Retail Bay can accommodate multiple users under CB2 zoning

91 STREET

Unit 270 Ellwood Corner Space

### Ellwood Corner Retail Space