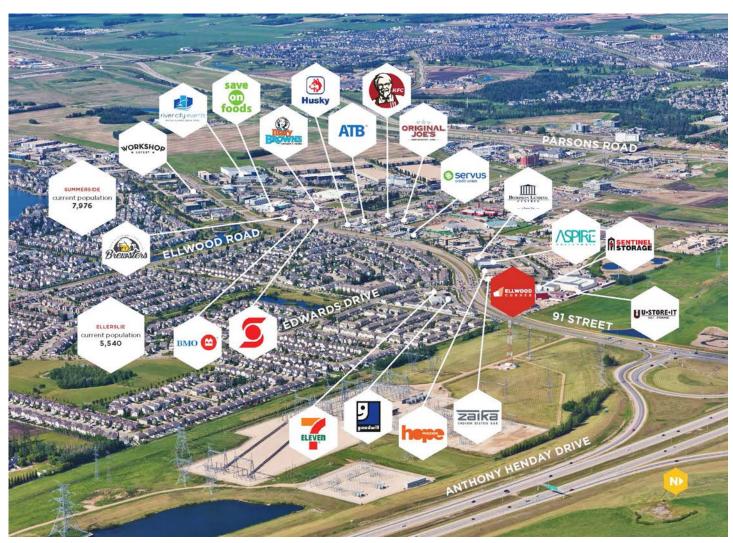

### **Property Highlights**

- 1,150 SF and 1,577 SF of prime main floor commercial retail space
- High exposure to over 33,100 vehicles per day along 91 street
- Easy access to Anthony Henday and Ellerslie Road
- Daytime population reaches a total of 33,100
- Gym, daycare, medical clinic, kick boxing & martial arts, Indian cuisine, cannabis, tailors and more on-site
- Ample on-site surface parking