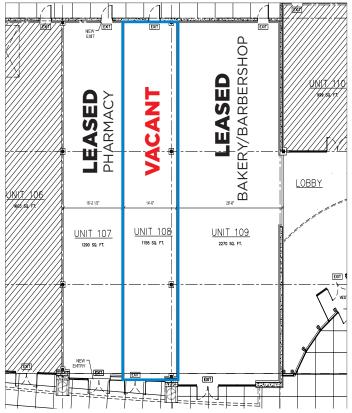

### **Property Highlights**

- 1,150 SF and 1,577 SF of prime main floor commercial retail space
- High exposure to over 33,100 vehicles per day along 91 street
- Easy access to Anthony Henday and Ellerslie Road
- Daytime population reaches a total of 33,100
- Gym, daycare, medical clinic, kick boxing & martial arts, Indian cuisine, cannabis, tailors and more on-site
- Ample on-site surface parking

### Retail Bay can accommodate multiple users under CB2 zoning

91 STREET

Unit 270 Ellwood Corner Space

### Ellwood Corner Retail Space

#### **Property Details**

Address: 236/270 - 91 Street SW, Edmonton, AB

**236** 1,150 Sq. Ft. (+/-)

**270** 1,577 Sq. Ft. (+/-)

Parking: 3.3 surface stalls per 1,000 Sq. Ft.

Possession: Immediate

**Lease Rate:** \$32.00 /Sq. Ft.