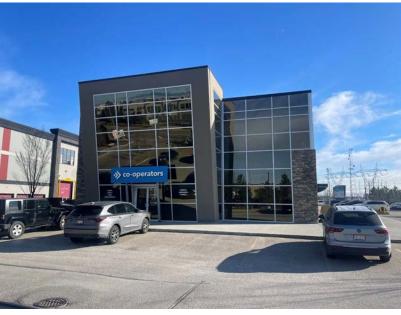

236/270 - 91 Street SW, Edmonton, AB 1,150-1,577 Sq. Ft. (+/-)

### **ELLWOOD CORNER RETAIL SPACE**

### Ellwood Corner Retail Space