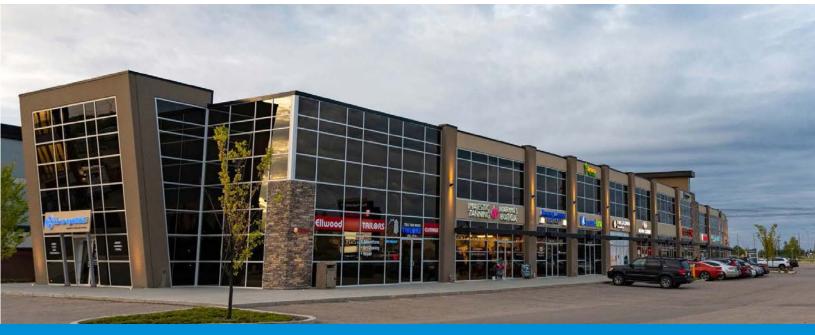

### **ELLWOOD CORNER RETAIL SPACE**

### **Property Highlights**

- 1,150 SF and 1,577 SF of prime main floor commercial retail space
- High exposure to over 33,100 vehicles per day along 91 street
- Easy access to Anthony Henday and Ellerslie Road
- Daytime population reaches a total of 33,100
- Gym, daycare, medical clinic, kick boxing & martial arts, Indian cuisine, cannabis, tailors and more on-site
- Ample on-site surface parking

### Ellwood Corner Retail Space