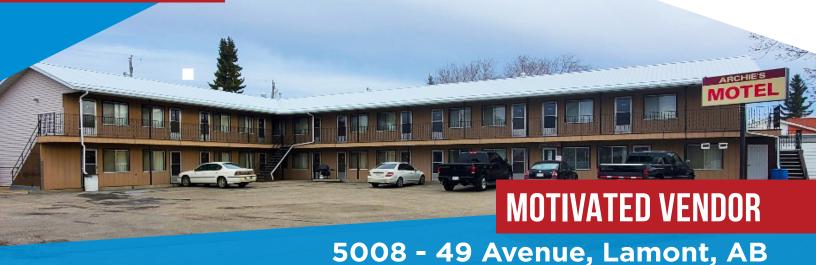

## **INVESTMENT OPPORTUNITY - ARCHIE'S MOTEL**

## **Property Highlights**

- Two level motel, 23 rooms with various configurations with kitchenettes
- Many recent upgrades including new roof, furniture, furnace, etc.
- Investment opportunity located within Alberta's booming heartland industry
- Profitable turn key business, ideal for owner/operator
- Garage and laundry on site
- · Apartment style manager suite
- 32km from Ft. Saskatchewan and minutes from Elk Island National Park
- Ample paved parking

### **Property Information**

Municipal Address: 5008 - 49 Avenue, Lamont, AB

Legal Address: Plan 3123CL; Parcel G/Plan 7922242;

Block 8; Lot 4A

**Building Size:** 22,651 Sq. Ft. (+/-)

**Lot size:** 0.52 Acres (+/-)