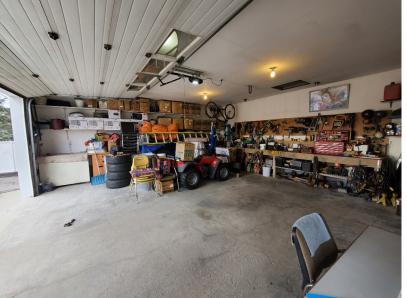

## **Property Highlights**

- Two level motel, 23 rooms with various configurations with kitchenettes
- Many recent upgrades including new roof, furniture, furnace, etc.
- Investment opportunity located within Alberta's booming heartland industry
- Profitable turn key business, ideal for owner/operator
- Garage and laundry on site
- · Apartment style manager suite
- 32km from Ft. Saskatchewan and minutes from Elk Island National Park
- Ample paved parking