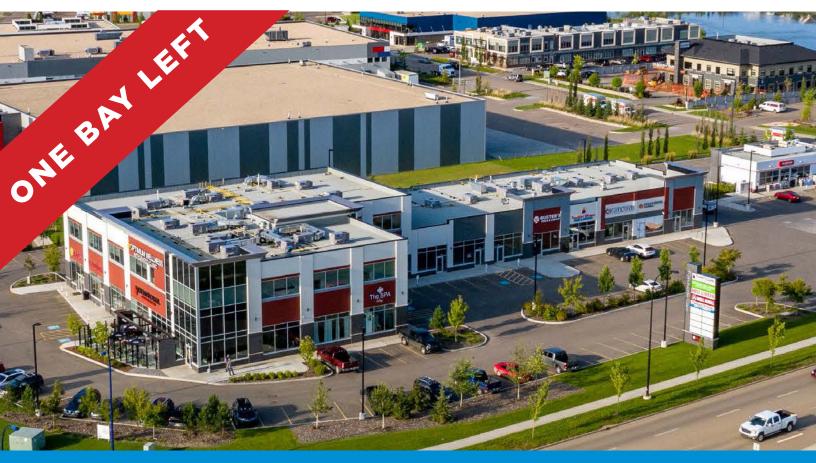

## Orchards Gate - High Exposure Corner Retail

9080 - 25 Avenue SW, Edmonton, AB 1,334 - 2,703 Sq.Ft. (+/-)

### **Property Highlights**

- 1,334 2,703 Sq.Ft (+/-) prime main floor commercial retail units now available
- Excellent high exposure to over 39,918 vehicles per day along 91 Street
- Daytime population reaches an impressive total of 28,024
- Convenient access to major arteries Anthony Henday and Ellerslie Road
- Join Petro Canada, Oodle Noodle, Fire & Flower, Thirsty Camel Pubhouse Kitchen, Buster's Pizza, Tandoori
  Kitchen, Daycare, Spa and Boss Liquor