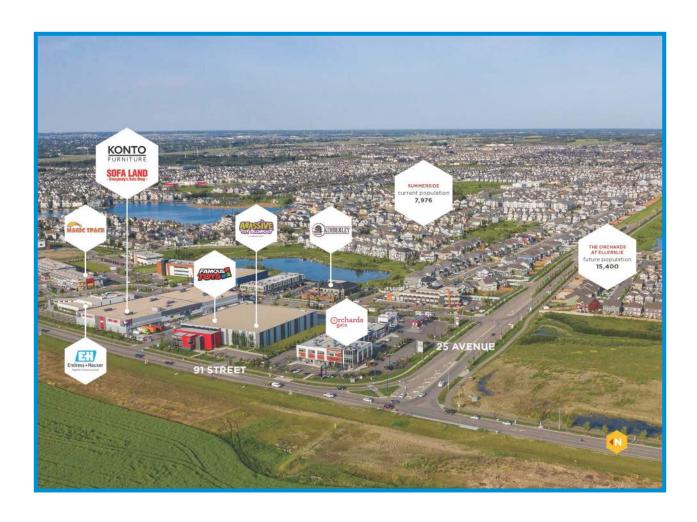

### **Neighborhood Highlights**

Southwest Edmonton is growing quickly with many people looking for homes in newer communities. The neighbourhoods of the Orchards at Ellerslie and Summerside have seen some of the city's largest population growth in the past seven years. With the increase in residential growth in the immediate area comes the need for an increase in retail amenities for residents.