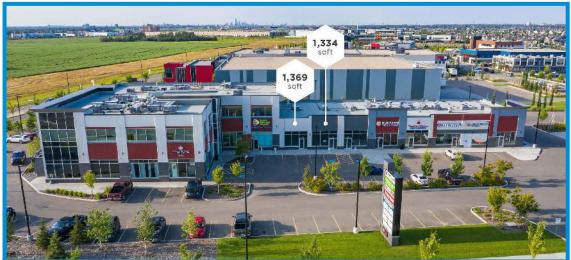

### **Property Details**

| Address:           | 9080 - 25 Avenue SW, Edmonton, AB                                    |
|--------------------|----------------------------------------------------------------------|
| Legal Description: | Plan 1125456, Block 56, Lot 7                                        |
| Size:              | <b>1,334 Sq.Ft. (+/-) - LEASED</b><br>1,369 Sq.Ft. (+/-) - Available |
| Possession:        | Immediate                                                            |
| Parking:           | 4.8 stalls per 1,000 Sq.Ft.                                          |
| Op Cost:           | \$12.50/Sq.Ft. (2022 estimate)                                       |
| Signage:           | Fascia and pylon signage available                                   |
| Lease Rate:        | Market                                                               |