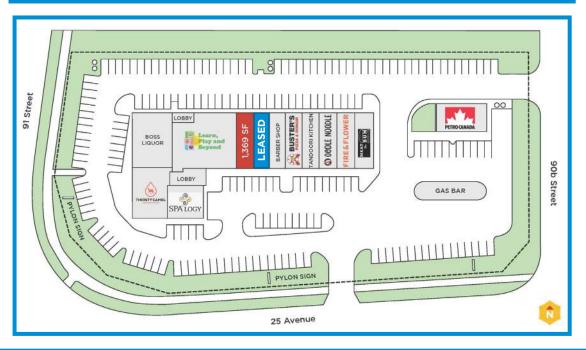

## Orchards Gate - High Exposure Corner Retail

9080 - 25 Avenue SW, Edmonton, AB 1,334 - 2,703 Sq.Ft. (+/-)

### **Property Highlights**

- 1,334 2,703 Sq.Ft (+/-) prime main floor commercial retail units now available
- Excellent high exposure to over 39,918 vehicles per day along 91 Street
- Daytime population reaches an impressive total of 28,024
- Convenient access to major arteries Anthony Henday and Ellerslie Road
- Join Petro Canada, Oodle Noodle, Fire & Flower, Thirsty Camel Pubhouse Kitchen, Buster's Pizza, Tandoori
  Kitchen, Daycare, Spa and Boss Liquor

### **Property Details**

| Address:           | 9080 - 25 Avenue SW, Edmonton, AB                                    |
|--------------------|----------------------------------------------------------------------|
| Legal Description: | Plan 1125456, Block 56, Lot 7                                        |
| Size:              | <b>1,334 Sq.Ft. (+/-) - LEASED</b><br>1,369 Sq.Ft. (+/-) - Available |
| Possession:        | Immediate                                                            |
| Parking:           | 4.8 stalls per 1,000 Sq.Ft.                                          |
| Op Cost:           | \$12.50/Sq.Ft. (2022 estimate)                                       |
| Signage:           | Fascia and pylon signage available                                   |
| Lease Rate:        | Market                                                               |