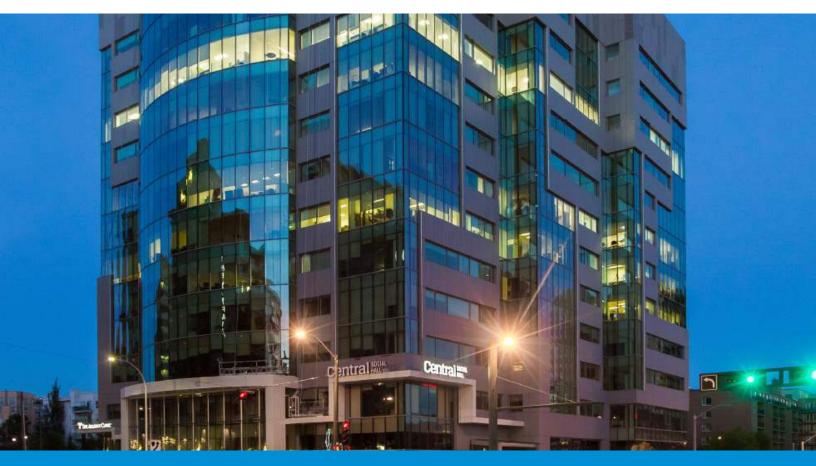

# **High Profile Retail Space**

10909 Jasper Avenue, Edmonton, AB 3,129 Sq.Ft.

## **Property Highlights**

- 3,129 Sq.Ft. (+/-) Main Floor Unit
- Excellent High Exposure to Over 25,399 VPD on Jasper Avenue
- · Corona and Grandin LRT Stations Nearby, Restaurants, Cafes, and Nightlife
- Within Walking Distance to Alberta Legislature Grounds, Government District, River Valley,
   MacEwan University, and Rogers Place
- Newly Renovated Building Exterior and Lobby Targeted to LEED Gold Standards
- · Ideal For: Professional Office or Educational & Health Services

780.488.0888 | www.lizotterealestate.com

**25,399** Vehicles Per Day

**Parking**Surface &
Underground

**Main Floor** High Exposure Retail Space

**55,360** Residents Within 2km

**\$75,543**Household
Income Within 3km