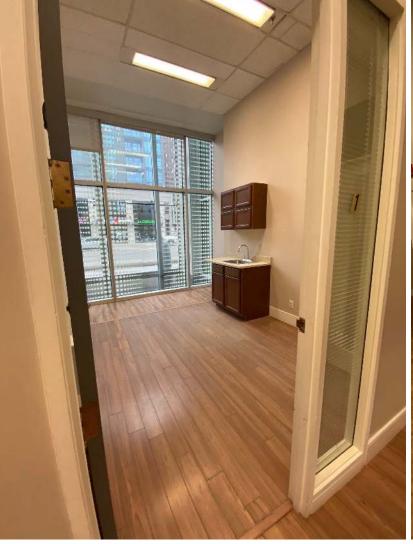

## **Property Highlights**

- 3,129 Sq.Ft. (+/-) Main Floor Unit
- Excellent High Exposure to Over 25,399 VPD on Jasper Avenue
- · Corona and Grandin LRT Stations Nearby, Restaurants, Cafes, and Nightlife
- Within Walking Distance to Alberta Legislature Grounds, Government District, River Valley,
   MacEwan University, and Rogers Place
- Newly Renovated Building Exterior and Lobby Targeted to LEED Gold Standards
- · Ideal For: Professional Office or Educational & Health Services

780.488.0888 | www.lizotterealestate.com

**25,399** Vehicles Per Day

**Parking**Surface &
Underground

**Main Floor** High Exposure Retail Space

**55,360** Residents Within 2km

**\$75,543**Household
Income Within 3km