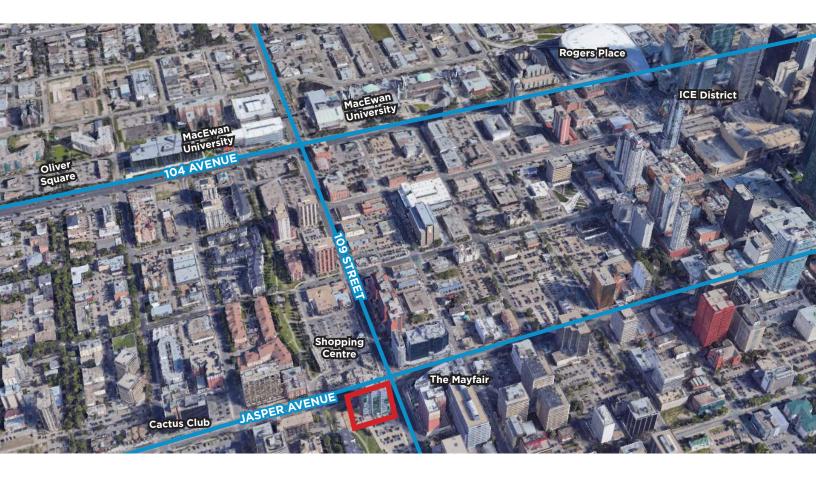

## **Property Highlights**

- 3,129 Sq.Ft. (+/-) Main Floor Unit
- Excellent High Exposure to Over 25,399 VPD on Jasper Avenue
- · Corona and Grandin LRT Stations Nearby, Restaurants, Cafes, and Nightlife
- Within Walking Distance to Alberta Legislature Grounds, Government District, River Valley,
   MacEwan University, and Rogers Place
- Newly Renovated Building Exterior and Lobby Targeted to LEED Gold Standards
- · Ideal For: Professional Office or Educational & Health Services

### **Jasper Avenue**