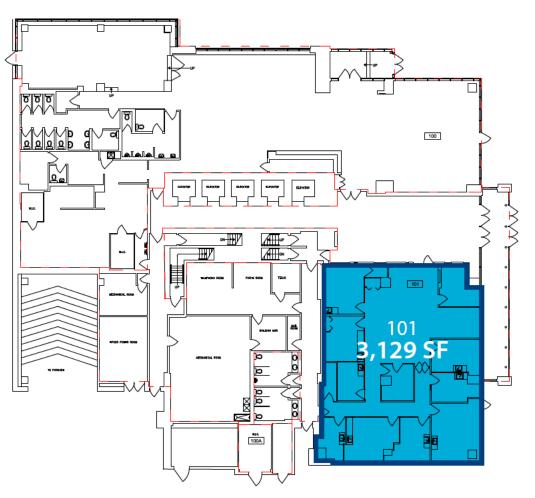

## **Property Highlights**

- 3,129 Sq.Ft. (+/-) Main Floor Unit
- Excellent High Exposure to Over 25,399 VPD on Jasper Avenue
- · Corona and Grandin LRT Stations Nearby, Restaurants, Cafes, and Nightlife
- Within Walking Distance to Alberta Legislature Grounds, Government District, River Valley,
   MacEwan University, and Rogers Place
- Newly Renovated Building Exterior and Lobby Targeted to LEED Gold Standards
- · Ideal For: Professional Office or Educational & Health Services

## **Property Details**

| Municipal Address: | 10909 Jasper Avenue, Edmonton, AB                 |
|--------------------|---------------------------------------------------|
| Legal Description: | Lot 44-46; Block 9; Plan NB                       |
| Size:              | 3,129 Sq.Ft. (+/-)                                |
| Parking:           | Underground/Surface (Market Rate)                 |
| Zoning:            | Jasper Avenue Main Street Commercial Zone (JAMSC) |
| Op. Costs:         | \$21.06/Sq.Ft.                                    |
| Lease Rate:        | \$15.00/Sq.Ft.                                    |