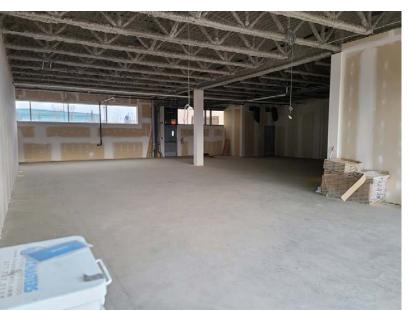

## **Property Highlights**

AGE

38

New building ready for immediate occupancy

ELS ZETRUM

- Abundance of windows will allow for excellent natural light
- Zoning allows for a wide variety of uses including: retail, food services, and health services
- Close proximity to countless amenities including a recreation centre, restaurants, and services
- Ample scramble parking
- Underground parking available (For Lease)