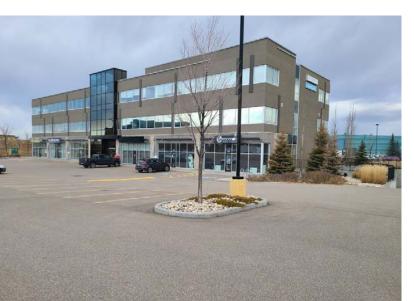

## **FOR LEASE** Millennium Commercial Building

## FOR LEASE Millennium Commercial Building

#### **Property Information**

| Municipal Address: | #120, 849 Premier Way, Sherwood Park, AB |
|--------------------|------------------------------------------|
| Building Size:     | 3,120 Sq.Ft. (+/-)                       |
| Zoning:            | C2 - Arterial Commercial                 |
| Parking:           | Ample                                    |
| <b>-</b> ·         |                                          |