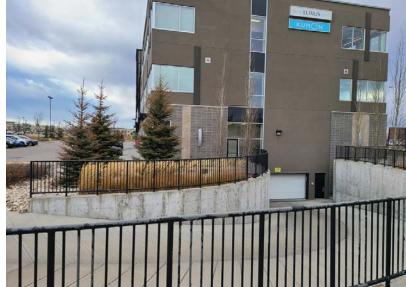

## **Property Highlights**

AGE

38

New building ready for immediate occupancy

ELS ZETRUM

- Abundance of windows will allow for excellent natural light
- Zoning allows for a wide variety of uses including: retail, food services, and health services
- Close proximity to countless amenities including a recreation centre, restaurants, and services
- Ample scramble parking
- Underground parking available (For Lease)

#### **Property Information**

| Municipal Address: | #120, 849 Premier Way, Sherwood Park, AB |
|--------------------|------------------------------------------|
| Building Size:     | 3,120 Sq.Ft. (+/-)                       |
| Zoning:            | C2 - Arterial Commercial                 |
| Parking:           | Ample                                    |
| <b>-</b> ·         |                                          |