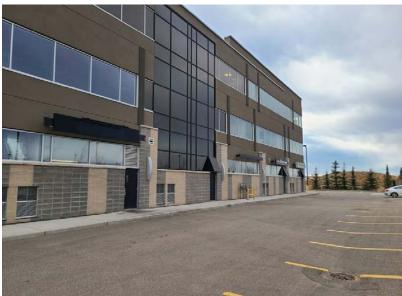

## **Property Highlights**

AGE

38

New building ready for immediate occupancy

ELS ZETRUM

- Abundance of windows will allow for excellent natural light
- Zoning allows for a wide variety of uses including: retail, food services, and health services
- Close proximity to countless amenities including a recreation centre, restaurants, and services
- Ample scramble parking
- Underground parking available (For Lease)

#### **Property Information**

| Municipal Address: | #120, 849 Premier Way, Sherwood Park, AB |
|--------------------|------------------------------------------|
| Building Size:     | 3,120 Sq.Ft. (+/-)                       |
| Zoning:            | C2 - Arterial Commercial                 |
| Parking:           | Ample                                    |
| <b>-</b> ·         |                                          |