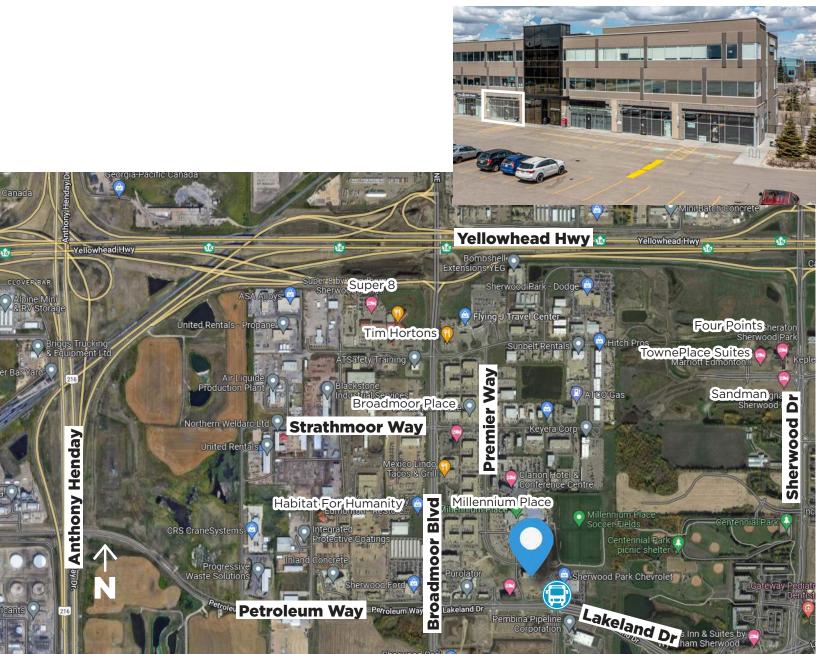

## LIZOTTE AND ASSOCIATES REAL ESTATE INC

#120, 849 Premier Way, Sherwood Park, AB

## **Property Highlights**

AGE

38

New building ready for immediate occupancy

ELS ZETRUM

- Abundance of windows will allow for excellent natural light
- Zoning allows for a wide variety of uses including: retail, food services, and health services
- Close proximity to countless amenities including a recreation centre, restaurants, and services
- Ample scramble parking
- Underground parking available (For Lease)

#### **Property Information**

| Municipal Address: | #120, 849 Premier Way, Sherwood Park, AB |
|--------------------|------------------------------------------|
| Building Size:     | 3,120 Sq.Ft. (+/-)                       |
| Zoning:            | C2 - Arterial Commercial                 |
| Parking:           | Ample                                    |
| <b>-</b> ·         |                                          |