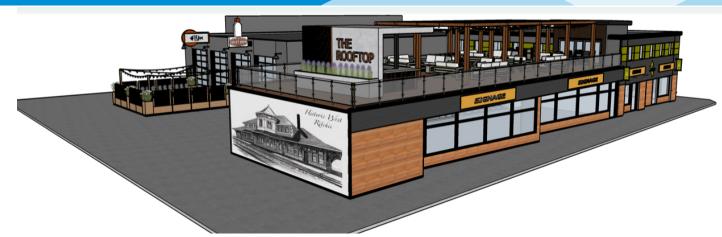

## **Property Highlights**

- Prime Retail Space 800 14,400 SF (+/-), including 2nd Floor Retail or Office 2,300 SF (+/-)
- Large & small demisable spaces available
- · Ample street and auxiliary parking
- Easily customizable for unique tenant build-outs
- 6,650 SF (+/-) with 20 foot ceilings and glass overhead doors
- Front, Rear & Rooftop Patio opportunities
- At the gateway to Historic West Ritchie & Whyte, directly between Roots Building on Whyte & 102 St. and new Beljan Developments Building on 81 Ave & 102 St.
- Neighboring Tenants: Blush Lane Organic Market, Da Capo, Blondie,
  Pablo Cafe, Fluid Hair Salon, Strathcona Spirits and more

## PRIME RETAIL/SERVICE OPPORTUNITY