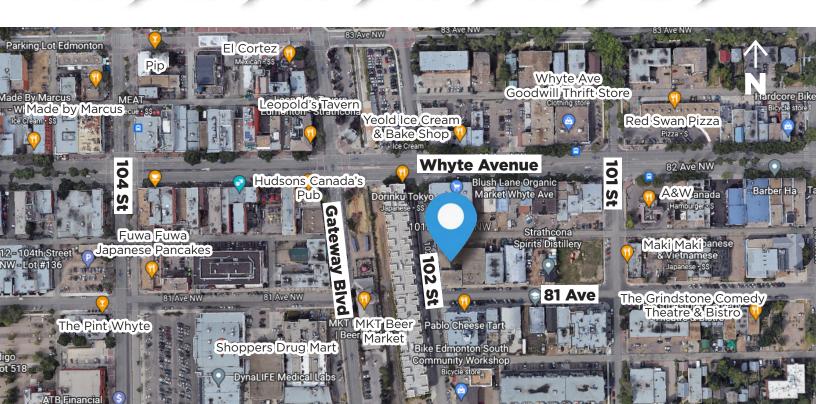

800 - 14,400 SF (+/-)

\*Renovations substantially complete - Immediate Occupancy

8109/8113 - 102 St & 10150 - 81 Ave, Edmonton, AB

## **Property Highlights**

- Prime Retail Space 800 14,400 SF (+/-), including 2nd Floor Retail or Office 2,300 SF (+/-)
- Large & small demisable spaces available
- · Ample street and auxiliary parking
- Easily customizable for unique tenant build-outs
- 6,650 SF (+/-) with 20 foot ceilings and glass overhead doors
- Front, Rear & Rooftop Patio opportunities
- At the gateway to Historic West Ritchie & Whyte, directly between Roots Building on Whyte & 102 St. and new Beljan Developments Building on 81 Ave & 102 St.
- Neighboring Tenants: Blush Lane Organic Market, Da Capo, Blondie,
  Pablo Cafe, Fluid Hair Salon, Strathcona Spirits and more

### **Property Information**

Municipal Address: 8109/8113 - 102 Street &

10150 - 81 Avenue, Edmonton, AB

Legal Address: Lot 25-28; Block 60; Plan I

**Building Size:** 14,400 Sq. Ft. (+/-)

**Lot Size:** 16,783 Sq. Ft. (+/-)