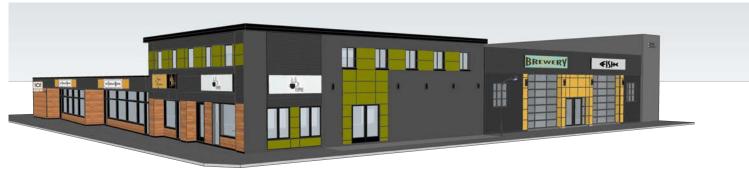

## **Property Highlights**

- Prime Retail Space 800 14,400 SF (+/-), including 2nd Floor Retail or Office 2,300 SF (+/-)
- Large & small demisable spaces available
- · Ample street and auxiliary parking
- Easily customizable for unique tenant build-outs
- 6,650 SF (+/-) with 20 foot ceilings and glass overhead doors
- Front, Rear & Rooftop Patio opportunities
- At the gateway to Historic West Ritchie & Whyte, directly between Roots Building on Whyte & 102 St. and new Beljan Developments Building on 81 Ave & 102 St.
- Neighboring Tenants: Blush Lane Organic Market, Da Capo, Blondie,
  Pablo Cafe, Fluid Hair Salon, Strathcona Spirits and more