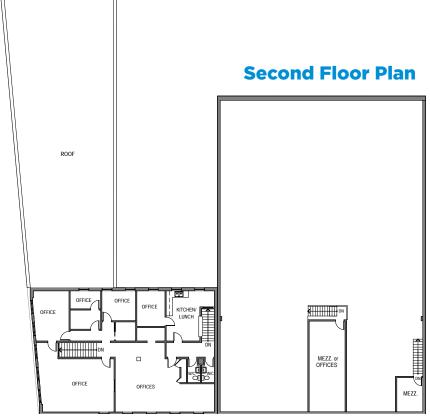

## **Property Highlights**

- Prime Retail Space 800 14,400 SF (+/-), including 2nd Floor Retail or Office 2,300 SF (+/-)
- Large & small demisable spaces available
- · Ample street and auxiliary parking
- Easily customizable for unique tenant build-outs
- 6,650 SF (+/-) with 20 foot ceilings and glass overhead doors
- Front, Rear & Rooftop Patio opportunities
- At the gateway to Historic West Ritchie & Whyte, directly between Roots Building on Whyte & 102 St. and new Beljan Developments Building on 81 Ave & 102 St.
- Neighboring Tenants: Blush Lane Organic Market, Da Capo, Blondie,
  Pablo Cafe, Fluid Hair Salon, Strathcona Spirits and more

### **Property Information**

Municipal Address: 8109/8113 - 102 Street &

10150 - 81 Avenue, Edmonton, AB

Legal Address: Lot 25-28; Block 60; Plan I

**Building Size:** 14,400 Sq. Ft. (+/-)

**Lot Size:** 16,783 Sq. Ft. (+/-)