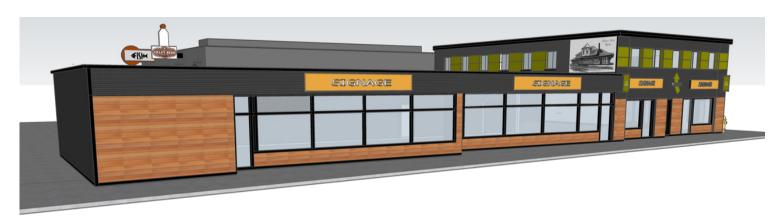

## **Property Highlights**

- Prime Retail Space 800 14,400 SF (+/-), including 2nd Floor Retail or Office 2,300 SF (+/-)
- Large & small demisable spaces available
- · Ample street and auxiliary parking
- Easily customizable for unique tenant build-outs
- 6,650 SF (+/-) with 20 foot ceilings and glass overhead doors
- Front, Rear & Rooftop Patio opportunities
- At the gateway to Historic West Ritchie & Whyte, directly between Roots Building on Whyte & 102 St. and new Beljan Developments Building on 81 Ave & 102 St.
- Neighboring Tenants: Blush Lane Organic Market, Da Capo, Blondie,
  Pablo Cafe, Fluid Hair Salon, Strathcona Spirits and more