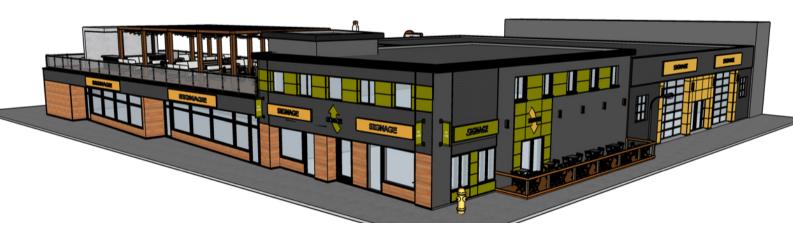

### PRIME RETAIL/SERVICE OPPORTUNITY RIGHT OFF WHYTE AVE

## **Property Highlights**

- Prime Retail Space 800 14,400 SF (+/-), including 2nd Floor Retail or Office 2,300 SF (+/-)
- Large & small demisable spaces available
- · Ample street and auxiliary parking
- Easily customizable for unique tenant build-outs
- 6,650 SF (+/-) with 20 foot ceilings and glass overhead doors
- Front, Rear & Rooftop Patio opportunities
- At the gateway to Historic West Ritchie & Whyte, directly between Roots Building on Whyte & 102 St. and new Beljan Developments Building on 81 Ave & 102 St.
- Neighboring Tenants: Blush Lane Organic Market, Da Capo, Blondie,
  Pablo Cafe, Fluid Hair Salon, Strathcona Spirits and more

## PRIME RETAIL/SERVICE OPPORTUNITY