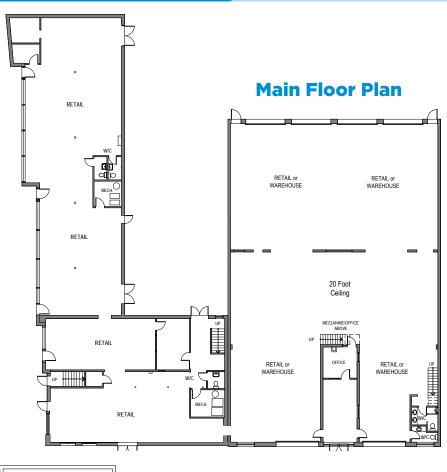

## **Property Highlights**

- Prime Retail Space 800 14,400 SF (+/-), including 2nd Floor Retail or Office 2,300 SF (+/-)
- Large & small demisable spaces available
- · Ample street and auxiliary parking
- Easily customizable for unique tenant build-outs
- 6,650 SF (+/-) with 20 foot ceilings and glass overhead doors
- Front, Rear & Rooftop Patio opportunities
- At the gateway to Historic West Ritchie & Whyte, directly between Roots Building on Whyte & 102 St. and new Beljan Developments Building on 81 Ave & 102 St.
- Neighboring Tenants: Blush Lane Organic Market, Da Capo, Blondie,
  Pablo Cafe, Fluid Hair Salon, Strathcona Spirits and more

### **Property Information**

Municipal Address: 8109/8113 - 102 Street &

10150 - 81 Avenue, Edmonton, AB

Legal Address: Lot 25-28; Block 60; Plan I

**Building Size:** 14,400 Sq. Ft. (+/-)

**Lot Size:** 16,783 Sq. Ft. (+/-)