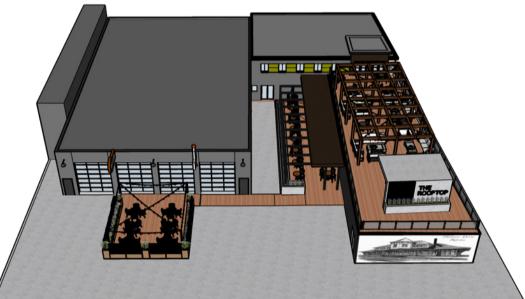

## **Property Highlights**

- Prime Retail Space 800 14,400 SF (+/-), including 2nd Floor Retail or Office 2,300 SF (+/-)
- Large & small demisable spaces available
- · Ample street and auxiliary parking
- Easily customizable for unique tenant build-outs
- 6,650 SF (+/-) with 20 foot ceilings and glass overhead doors
- Front, Rear & Rooftop Patio opportunities
- At the gateway to Historic West Ritchie & Whyte, directly between Roots Building on Whyte & 102 St. and new Beljan Developments Building on 81 Ave & 102 St.
- Neighboring Tenants: Blush Lane Organic Market, Da Capo, Blondie,
  Pablo Cafe, Fluid Hair Salon, Strathcona Spirits and more