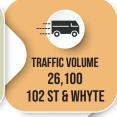

## PRIME RETAIL/SERVICE OPPORTUNITY



### **Property Information**

Municipal Address: 8109/8113 - 102 Street &

10150 - 81 Avenue, Edmonton, AB

Legal Address: Lot 25-28; Block 60; Plan I

**Building Size:** 14,400 Sq. Ft. (+/-)

**Lot Size:** 16,783 Sq. Ft. (+/-)

Zoning: DC1

Parking: Surface

Possession: Immediate/negotiable

\$\$\$

Lease Rate: Low 20's

**OP Cost:** \$9.25

### **Contact**

#### David J. Olson

Senior Associate Cell: 780.908.1650 Direct: 780.784.5356 david@lizotterealestate.com

### Justin Sorensen

Associate

Cell: 780.257.6860 Direct: 780.784.9581 justin@lizotterealestate.com

#### Soudabeh Mobin

Unlicensed Assistant Cell: 780.340.9595 Direct: 780.784.9583

soudabeh@lizotterealestate.com

### **Demographics within 2KM**











TOTAL CONSUMER SPENDING \$1.9B