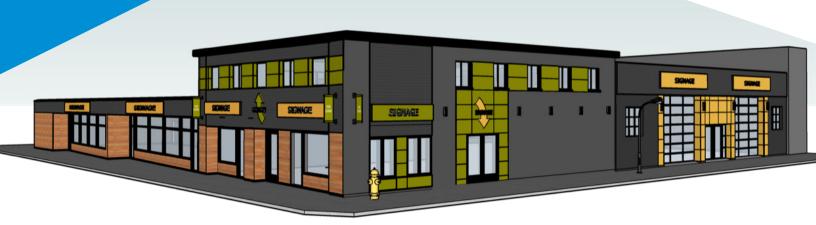

800 - 14,400 SF (+/-)

\*Renovations substantially complete - Immediate Occupancy

8109/8113 - 102 St & 10150 - 81 Ave, Edmonton, AB

### PRIME RETAIL/SERVICE OPPORTUNITY RIGHT OFF WHYTE AVE

## **Property Highlights**

- Prime Retail Space 800 14,400 SF (+/-), including 2nd Floor Retail or Office 2,300 SF (+/-)
- Large & small demisable spaces available
- · Ample street and auxiliary parking
- Easily customizable for unique tenant build-outs
- 6,650 SF (+/-) with 20 foot ceilings and glass overhead doors
- Front, Rear & Rooftop Patio opportunities
- At the gateway to Historic West Ritchie & Whyte, directly between Roots Building on Whyte & 102 St. and new Beljan Developments Building on 81 Ave & 102 St.
- Neighboring Tenants: Blush Lane Organic Market, Da Capo, Blondie,
  Pablo Cafe, Fluid Hair Salon, Strathcona Spirits and more