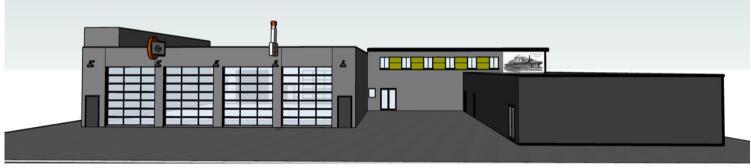

### PRIME RETAIL/SERVICE OPPORTUNITY RIGHT OFF WHYTE AVE

## **Property Highlights**

- Prime Retail Space 800 14,400 SF (+/-), including 2nd Floor Retail or Office 2,300 SF (+/-)
- Large & small demisable spaces available
- · Ample street and auxiliary parking
- Easily customizable for unique tenant build-outs
- 6,650 SF (+/-) with 20 foot ceilings and glass overhead doors
- Front, Rear & Rooftop Patio opportunities
- At the gateway to Historic West Ritchie & Whyte, directly between Roots Building on Whyte & 102 St. and new Beljan Developments Building on 81 Ave & 102 St.
- Neighboring Tenants: Blush Lane Organic Market, Da Capo, Blondie,
  Pablo Cafe, Fluid Hair Salon, Strathcona Spirits and more

### **Property Information**

Municipal Address: 8109/8113 - 102 Street &

10150 - 81 Avenue, Edmonton, AB

Legal Address: Lot 25-28; Block 60; Plan I

**Building Size:** 14,400 Sq. Ft. (+/-)

**Lot Size:** 16,783 Sq. Ft. (+/-)