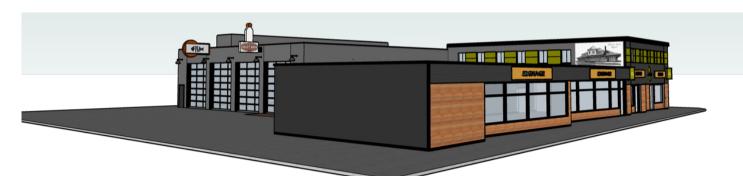

## **Property Highlights**

- Prime Retail Space 800 14,400 SF (+/-), including 2nd Floor Retail or Office 2,300 SF (+/-)
- Large & small demisable spaces available
- · Ample street and auxiliary parking
- Easily customizable for unique tenant build-outs
- 6,650 SF (+/-) with 20 foot ceilings and glass overhead doors
- Front, Rear & Rooftop Patio opportunities
- At the gateway to Historic West Ritchie & Whyte, directly between Roots Building on Whyte & 102 St. and new Beljan Developments Building on 81 Ave & 102 St.
- Neighboring Tenants: Blush Lane Organic Market, Da Capo, Blondie,
  Pablo Cafe, Fluid Hair Salon, Strathcona Spirits and more