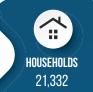

### **Demographics within 2KM**

L CONSUMER PENDING 26,100
\$1.9B 102 ST & WHYTE