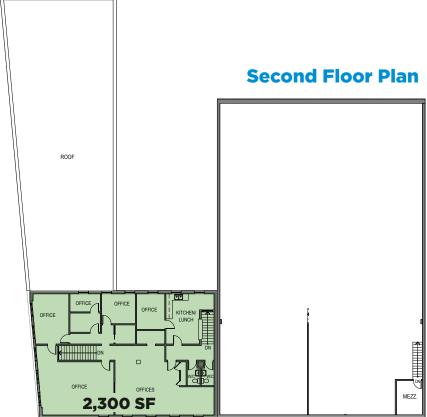

## **Property Highlights**

- Prime retail space 800 2,250 SF (+/-)
- Warehouse 6,600 SF (+/-)
- 2nd floor office 2,300 SF (+/-)
- Ample street and auxiliary parking
- Easily customizable for unique tenant build-outs
- Warehouse has 20 foot ceilings and glass overhead doors
- Front and rear opportunities
- At the gateway to Historic West Ritchie & Whyte, directly between Roots Building on Whyte & 102 St. and new Beljan Developments Building on 81 Ave & 102 St.
- Neighboring Tenants: Blush Lane Organic Market, Da Capo, Blondie, Pablo Cafe, Fluid Hair Salon, Strathcona Spirits and more

### **Property Information**

Municipal Address: 8109/8113 - 102 Street & 10150 - 81 Ave, Edmonton, AB

Legal Address: Lot 25-28; Block 60; Plan I

Building Size: Retail 800-2,250 SF | Office 2,300 SF | Warehouse 6,600 SF