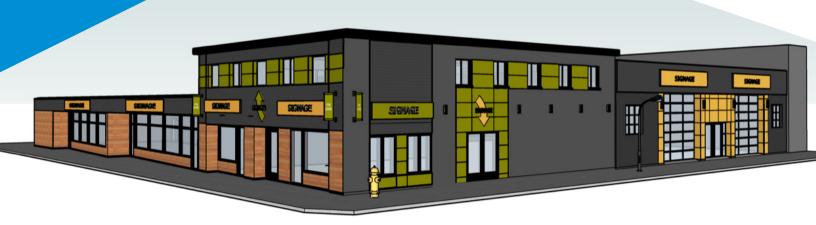

800 - 11,150 SF (+/-)

\*Renovations substantially complete - Immediate Occupancy

8109/8113 - 102 St & 10150 - 81 Ave, Edmonton, AB

### PRIME RETAIL/SERVICE OPPORTUNITY RIGHT OFF WHYTE AVE

## **Property Highlights**

- Prime retail space 800 2,250 SF (+/-)
- Warehouse 6,600 SF (+/-)
- 2nd floor office 2,300 SF (+/-)
- Ample street and auxiliary parking
- Easily customizable for unique tenant build-outs
- Warehouse has 20 foot ceilings and glass overhead doors
- Front and rear opportunities
- At the gateway to Historic West Ritchie & Whyte, directly between Roots Building on Whyte & 102 St. and new Beljan Developments Building on 81 Ave & 102 St.
- Neighboring Tenants: Blush Lane Organic Market, Da Capo, Blondie, Pablo Cafe, Fluid Hair Salon, Strathcona Spirits and more