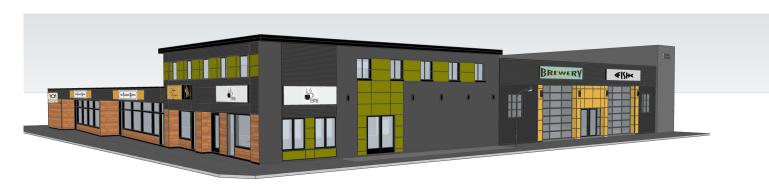

## **Property Highlights**

- Prime retail space 800 2,250 SF (+/-)
- Warehouse 6,600 SF (+/-)
- 2nd floor office 2,300 SF (+/-)
- Ample street and auxiliary parking
- Easily customizable for unique tenant build-outs
- Warehouse has 20 foot ceilings and glass overhead doors
- Front and rear opportunities
- At the gateway to Historic West Ritchie & Whyte, directly between Roots Building on Whyte & 102 St. and new Beljan Developments Building on 81 Ave & 102 St.
- Neighboring Tenants: Blush Lane Organic Market, Da Capo, Blondie, Pablo Cafe, Fluid Hair Salon, Strathcona Spirits and more