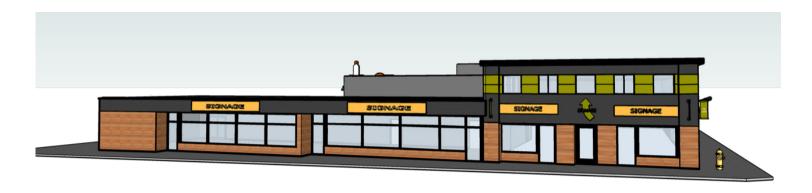

## **Property Highlights**

- Prime retail space 800 2,250 SF (+/-)
- Warehouse 6,600 SF (+/-)
- 2nd floor office 2,300 SF (+/-)
- Ample street and auxiliary parking
- Easily customizable for unique tenant build-outs
- Warehouse has 20 foot ceilings and glass overhead doors
- Front and rear opportunities
- At the gateway to Historic West Ritchie & Whyte, directly between Roots Building on Whyte & 102 St. and new Beljan Developments Building on 81 Ave & 102 St.
- Neighboring Tenants: Blush Lane Organic Market, Da Capo, Blondie, Pablo Cafe, Fluid Hair Salon, Strathcona Spirits and more