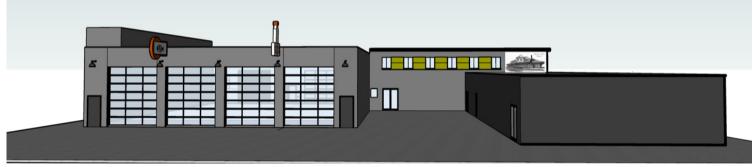

800 - 11,150 SF (+/-)

\*Renovations substantially complete - Immediate Occupancy

8109/8113 - 102 St & 10150 - 81 Ave, Edmonton, AB

## **Property Highlights**

- Prime retail space 800 2,250 SF (+/-)
- Warehouse 6,600 SF (+/-)
- 2nd floor office 2,300 SF (+/-)
- Ample street and auxiliary parking
- Easily customizable for unique tenant build-outs
- Warehouse has 20 foot ceilings and glass overhead doors
- Front and rear opportunities
- At the gateway to Historic West Ritchie & Whyte, directly between Roots Building on Whyte & 102 St. and new Beljan Developments Building on 81 Ave & 102 St.
- Neighboring Tenants: Blush Lane Organic Market, Da Capo, Blondie, Pablo Cafe, Fluid Hair Salon, Strathcona Spirits and more