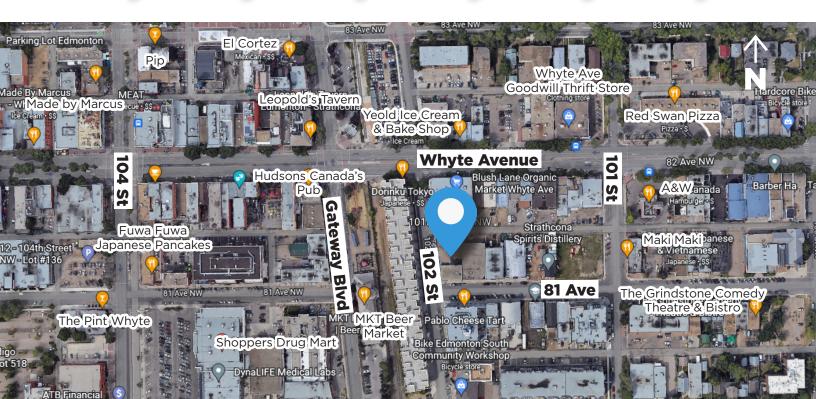

800 - 11,150 SF (+/-)

\*Renovations substantially complete - Immediate Occupancy

8109/8113 - 102 St & 10150 - 81 Ave, Edmonton, AB

## **Property Highlights**

- Prime retail space 800 2,250 SF (+/-)
- Warehouse 6,600 SF (+/-)
- 2nd floor office 2,300 SF (+/-)
- Ample street and auxiliary parking
- Easily customizable for unique tenant build-outs
- Warehouse has 20 foot ceilings and glass overhead doors
- Front and rear opportunities
- At the gateway to Historic West Ritchie & Whyte, directly between Roots Building on Whyte & 102 St. and new Beljan Developments Building on 81 Ave & 102 St.
- Neighboring Tenants: Blush Lane Organic Market, Da Capo, Blondie, Pablo Cafe, Fluid Hair Salon, Strathcona Spirits and more

### **Property Information**

Municipal Address: 8109/8113 - 102 Street & 10150 - 81 Ave, Edmonton, AB

Legal Address: Lot 25-28; Block 60; Plan I

Building Size: Retail 800-2,250 SF | Office 2,300 SF | Warehouse 6,600 SF