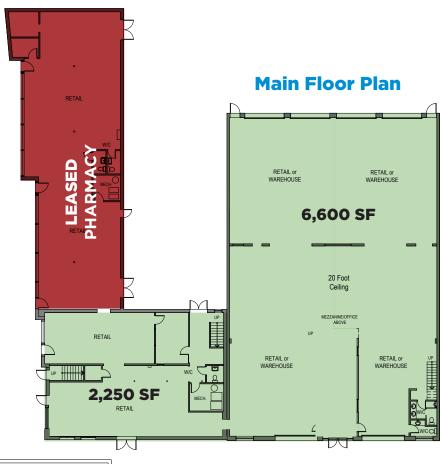

## **Property Highlights**

- Prime retail space 800 2,250 SF (+/-)
- Warehouse 6,600 SF (+/-)
- 2nd floor office 2,300 SF (+/-)
- Ample street and auxiliary parking
- Easily customizable for unique tenant build-outs
- Warehouse has 20 foot ceilings and glass overhead doors
- Front and rear opportunities
- At the gateway to Historic West Ritchie & Whyte, directly between Roots Building on Whyte & 102 St. and new Beljan Developments Building on 81 Ave & 102 St.
- Neighboring Tenants: Blush Lane Organic Market, Da Capo, Blondie, Pablo Cafe, Fluid Hair Salon, Strathcona Spirits and more

### **Property Information**

Municipal Address: 8109/8113 - 102 Street & 10150 - 81 Ave, Edmonton, AB

Legal Address: Lot 25-28; Block 60; Plan I

Building Size: Retail 800-2,250 SF | Office 2,300 SF | Warehouse 6,600 SF

**Lot Size:** 16,783 Sq. Ft. (+/-)

Zoning: DC1

Parking: Surface and behind building

Possession: Immediate/negotiable

\$\$\$

**Lease Rate:** Retail Low 20's | Office Low teens | Warehouse High teens

**OP Cost:** \$9.25