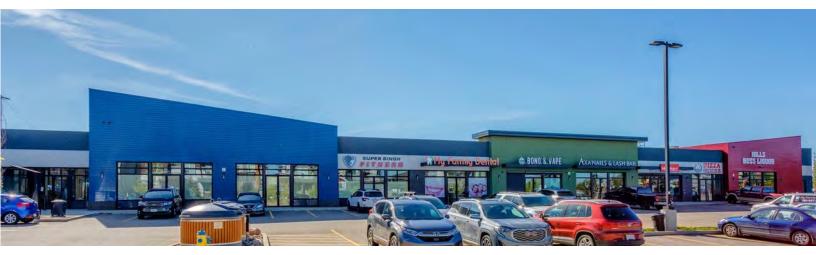

## **Property Highlights**

- New centre in South Edmonton
- Demisable option is available
- In the new neighborhood of Charlesworth
- Located near Ivor Dent Sports Park, a new 24 field sports complex
- Sustainable building design that includes solar powered building and benches
- Ideal uses: convenience, medical, pharmacy, hair salon/barber, restaurant, etc.