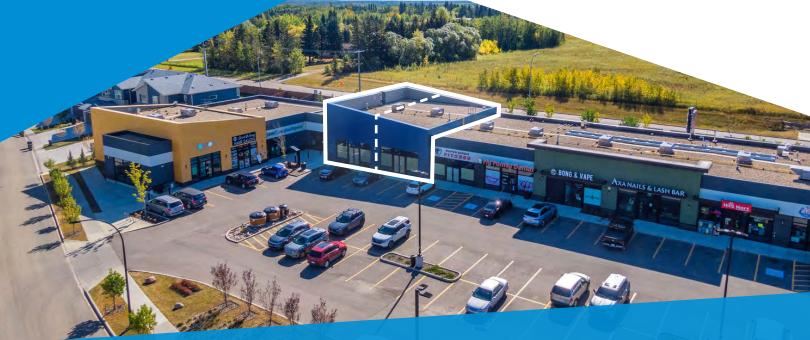

# **FOR LEASE** 1,585 - 3,170 SF (+/-)

#### **Property Information**

| Municipal Address: | 3707 - 8 Avenue SW, Edmonton, AB   |
|--------------------|------------------------------------|
| Legal Address:     | Lot 1, Block 6, Plan 1623687       |
| Available Unit:    | UNIT 8 1,585 - 3,170 Sq. Ft. (+/-) |
| Zoning:            | DC1 (Site Specific Development)    |
| Parking:           | Approx. 88 surface stalls          |
| Signage:           | Fascia & pylon                     |
| Possession:        | Immediate                          |
|                    |                                    |