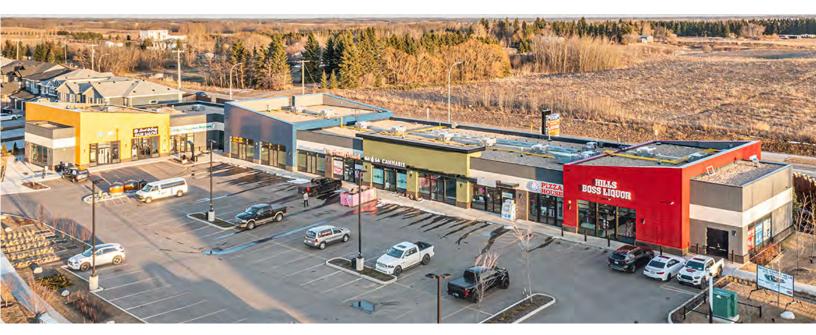

## **Property Highlights**

- New centre in South Edmonton
- Demisable option is available
- In the new neighborhood of Charlesworth
- Located near Ivor Dent Sports Park, a new 24 field sports complex
- Sustainable building design that includes solar powered building and benches
- Ideal uses: convenience, medical, pharmacy, hair salon/barber, restaurant, etc.