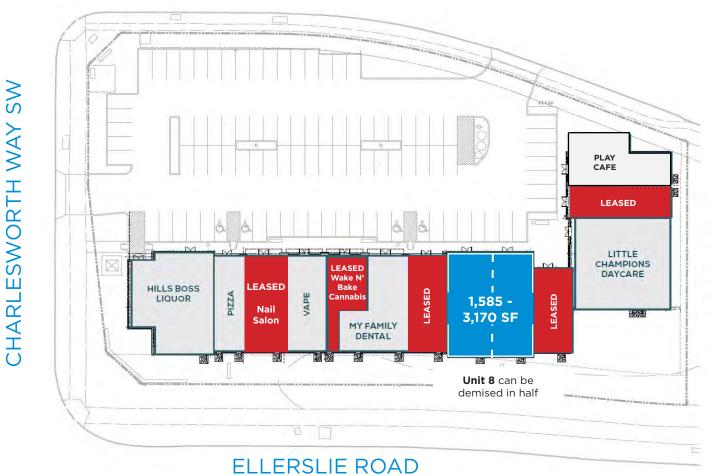

## Site Plan

## 8 AVENUE

#### **Property Information**

| Municipal Address: | 3707 - 8 Avenue SW, Edmonton, AB   |
|--------------------|------------------------------------|
| Legal Address:     | Lot 1, Block 6, Plan 1623687       |
| Available Unit:    | UNIT 8 1,585 - 3,170 Sq. Ft. (+/-) |
| Zoning:            | DC1 (Site Specific Development)    |
| Parking:           | Approx. 88 surface stalls          |
| Signage:           | Fascia & pylon                     |
| Possession:        | Immediate                          |
|                    |                                    |