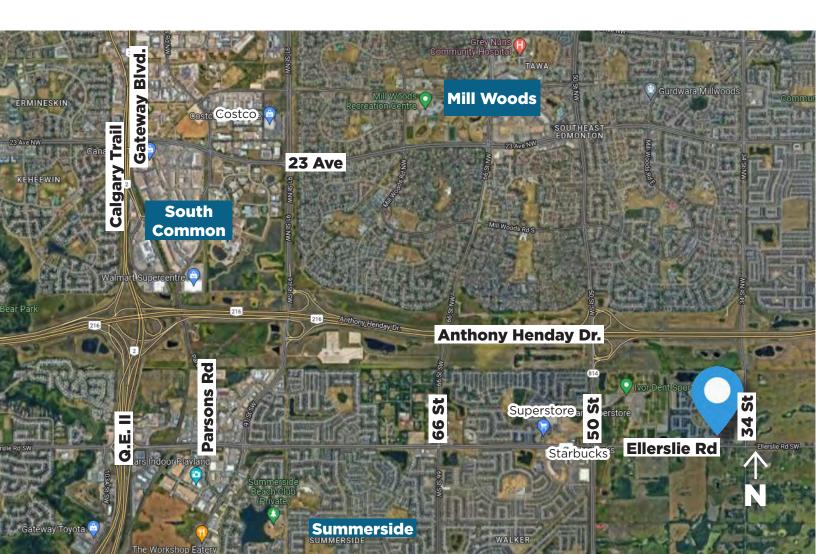

## **Property Highlights**

- New centre in South Edmonton
- Demisable option is available
- In the new neighborhood of Charlesworth
- Located near Ivor Dent Sports Park, a new 24 field sports complex
- Sustainable building design that includes solar powered building and benches
- Ideal uses: convenience, medical, pharmacy, hair salon/barber, restaurant, etc.