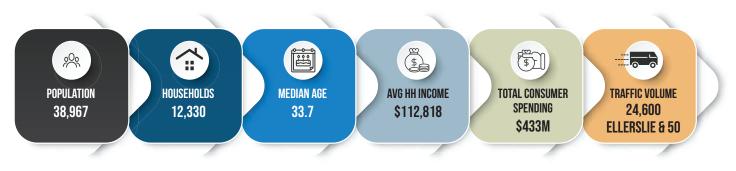

# **FOR LEASE** 1,585 - 3,170 SF (+/-)





## 3707 - 8 Avenue SW, Edmonton, AB

# **ROYAL CENTRE HILLS**

## **Property Highlights**

- New centre in South Edmonton
- Demisable option is available
- In the new neighborhood of Charlesworth
- Located near Ivor Dent Sports Park, a new 24 field sports complex
- Sustainable building design that includes solar powered building and benches
- Ideal uses: convenience, medical, pharmacy, hair salon/barber, restaurant, etc.



780.488.0888



# FOR LEASE ROYAL CENTRE HILLS

AND ASSOCIATES REAL ESTATE INC







# FOR LEASE ROYAL CENTRE HILLS



## Site Plan

## 8 AVENUE



#### **Demographics within 3KM**



# FOR LEASE ROYAL CENTRE HILLS



#### **Property Information**

| Municipal Address: | 3707 - 8 Avenue SW, Edmonton, AB   |
|--------------------|------------------------------------|
| Legal Address:     | Lot 1, Block 6, Plan 1623687       |
| Available Unit:    | UNIT 8 1,585 - 3,170 Sq. Ft. (+/-) |
| Zoning:            | DC1 (Site Specific Development)    |
| Parking:           | Approx. 88 surface stalls          |
| Signage:           | Fascia & pylon                     |
| Possession:        | Immediate                          |
|                    |                                    |

#### **\$\$\$**

Lease Rate: Starting at \$26.00/Sq. Ft.

**Op Costs:** \$12.00/Sq. Ft. (2019 est.)

### Contact

David J. Olson Senior Associate Cell: 780.908.1650 Direct: 780.784.5356 david@