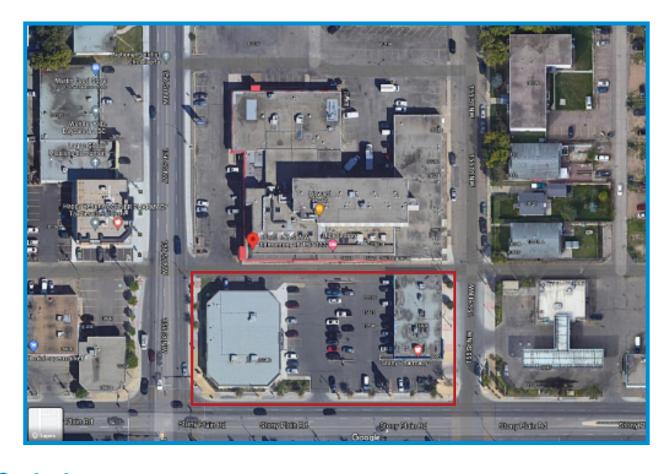

## **Investment Opportunity**

15504 - Stony Plain Road NW Lot Size: 46,913 Sq.Ft. (+/-) or 1.07 Acre (+/-)

## **Property Highlights**

- New LRT line is coming to the area. The 14-kilometre Valley Line West will run from downtown to Lewis
  Farms, with long stretches of track on 104th Avenue, Stony Plain Road, 156th Street and 87th Avenue. The
  route includes 14 street-level stops plus elevated stations at Misericordia Hospital and West Edmonton Mall.
- Two stand-alone buildings:
  - Former ATB Currently vacant (10,000 Sq.Ft.)
  - Medical Clinic Long-term lease in place (7,000 Sq.Ft.)
- Great owner/user opportunity, future development site.

## **Property Details**

| Address:      | 15548 Stony Plain Road NW, Edmonton                                   |
|---------------|-----------------------------------------------------------------------|
| Size:         | 10,000 Sq.Ft.(+/-) - vacant and<br>7,000 Sq.Ft.(+/-) - medical clinic |
| Lot Size:     | 46,913 Sq.Ft. (+/-) or 1.07 acre (+/-)                                |
| Zone:         | Low Intensity Business Zone (CB1)                                     |
| Asking Price: | Contact Associate                                                     |
| Tenants:      | Stony Medical Clinic (7 years on a lease)                             |