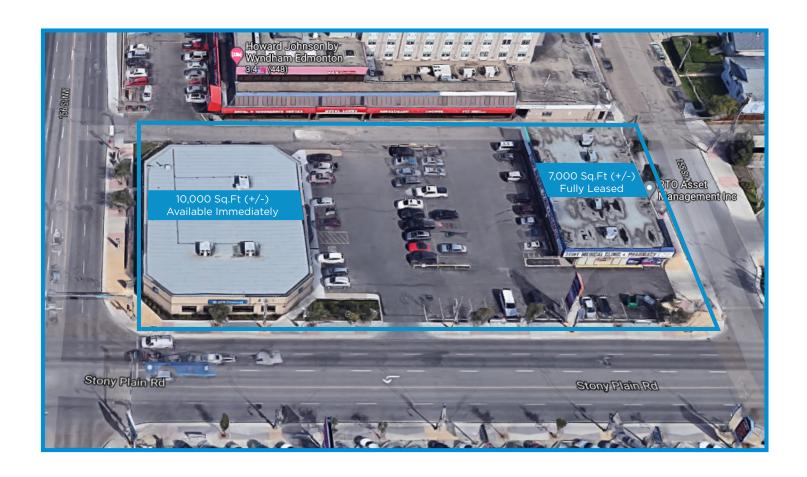

## **Property Highlights**

- New LRT line is coming to the area. The 14-kilometre Valley Line West will run from downtown to Lewis
  Farms, with long stretches of track on 104th Avenue, Stony Plain Road, 156th Street and 87th Avenue. The
  route includes 14 street-level stops plus elevated stations at Misericordia Hospital and West Edmonton Mall.
- Two stand-alone buildings:
  - Former ATB Currently vacant (10,000 Sq.Ft.)
  - Medical Clinic Long-term lease in place (7,000 Sq.Ft.)
- Great owner/user opportunity, future development site.

## **Property Details**

| Address:      | 15548 Stony Plain Road NW, Edmonton                                   |
|---------------|-----------------------------------------------------------------------|
| Size:         | 10,000 Sq.Ft.(+/-) - vacant and<br>7,000 Sq.Ft.(+/-) - medical clinic |
| Lot Size:     | 46,913 Sq.Ft. (+/-) or 1.07 acre (+/-)                                |
| Zone:         | Low Intensity Business Zone (CB1)                                     |
| Asking Price: | Contact Associate                                                     |
| Tenants:      | Stony Medical Clinic (7 years on a lease)                             |