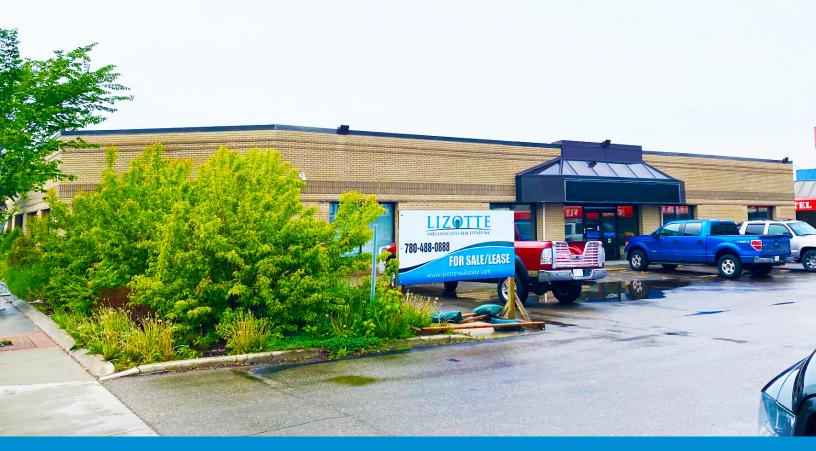

# FOR SALE/LEASE

## **Investment Opportunity**

15504 - Stony Plain Road NW Lot Size: 46,913 Sq.Ft. (+/-) or 1.07 Acre (+/-)