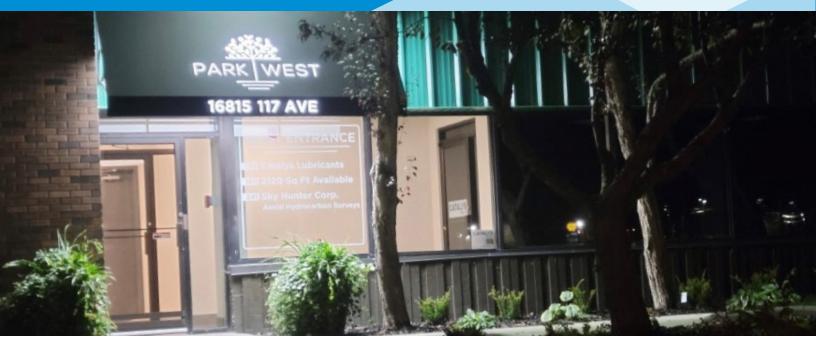

### PARK WEST OFFICE SPACE

## **Property Highlights**

- Main floor street exposure
- Bright space in professional building
- LED lighting
- New mechanical
- · Underground parking available
- · Close proximity to Yellowhead Trail, Anthony Henday Drive and 170 St
- Ample street parking
- Turn-key package available