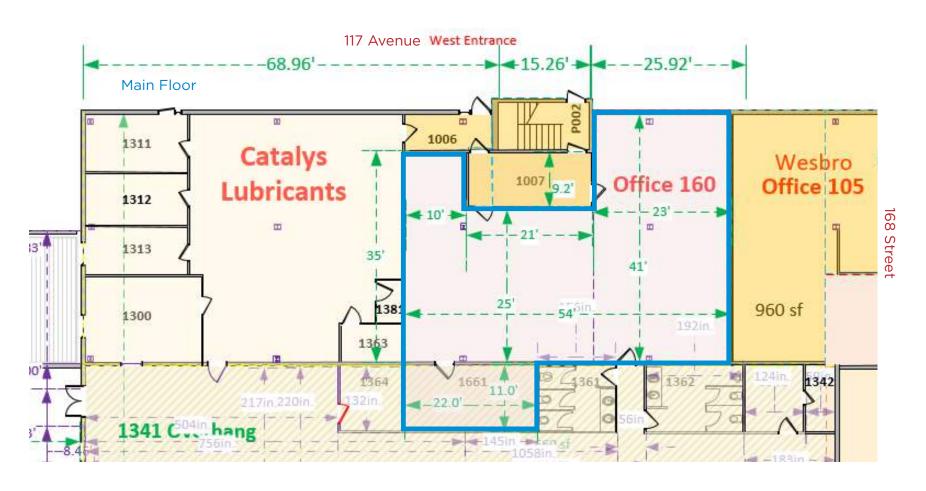

### **Floor Plan**

Unit 160 2,120 SF

Street Level, 240 SF storage/washroom Can be split, 200 SF lobby, large outside windows

#### **Property Information**

Municipal Address: 16815 - 117 Avenue, Edmonton, AB

Legal Address: Lot 179, Block 8, Plan 3942MC

Main Floor Size: Unit 160 2,120 Sq. Ft. (+/-)

**Zoning:** IB (Business Industrial)