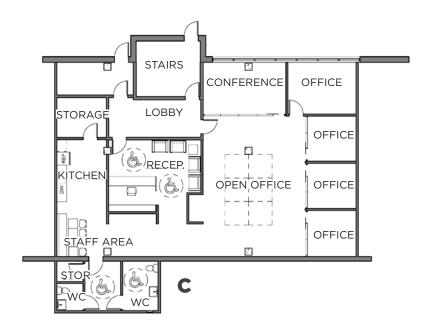

### **Floor Plan**

Unit 160 2,120 SF

Street Level, 240 SF storage/washroom Can be split, 200 SF lobby, large outside windows

#### **SAMPLE TURNKEY LAYOUTS**