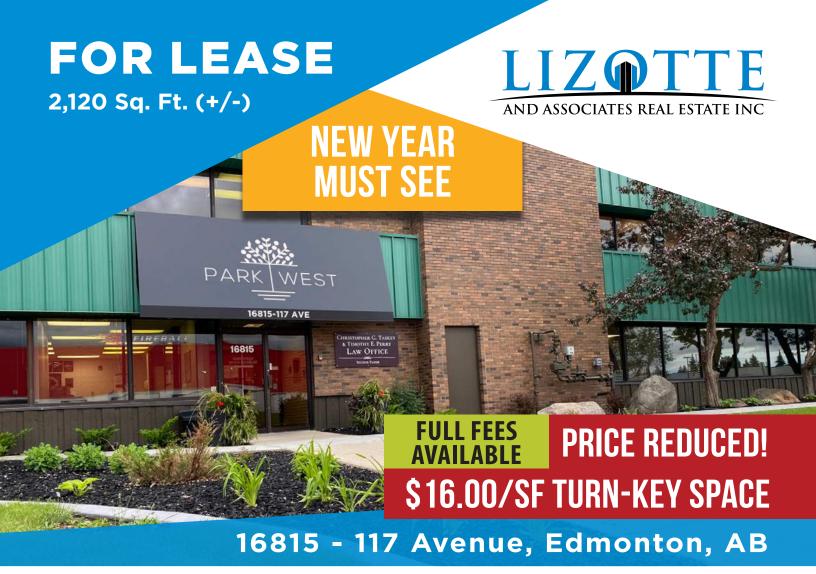

# **FOR LEASE**

Park West Office Space

#### **Property Information**

Municipal Address: 16815 - 117 Avenue, Edmonton, AB

Legal Address: Lot 179, Block 8, Plan 3942MC

Main Floor Size: Unit 160 2,120 Sq. Ft. (+/-)

**Zoning:** IB (Business Industrial)