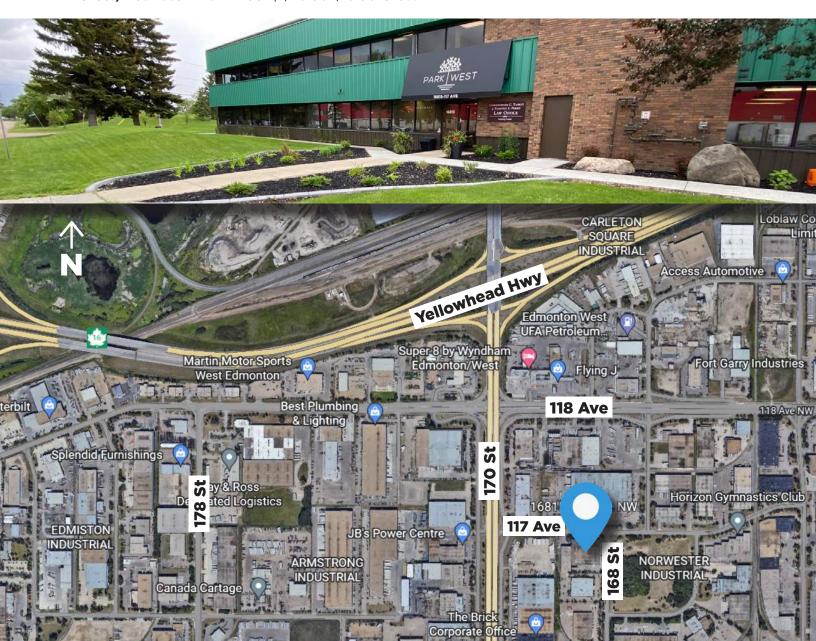

#### **Property Information**

Municipal Address: 16815 - 117 Avenue, Edmonton, AB

Legal Address: Lot 179, Block 8, Plan 3942MC

Main Floor Size: Unit 160 2,120 Sq. Ft. (+/-)

**Zoning:** IB (Business Industrial)