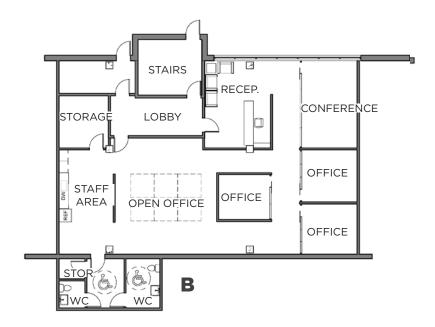

### PARK WEST OFFICE SPACE

## **Property Highlights**

- Main floor street exposure
- Bright space in professional building
- LED lighting
- New mechanical
- · Underground parking available
- · Close proximity to Yellowhead Trail, Anthony Henday Drive and 170 St
- Ample street parking
- Turn-key package available









# **FOR LEASE**

Park West Office Space











### **Floor Plan**

Unit 160 2,120 SF

Street Level, 240 SF storage/washroom Can be split, 200 SF lobby, large outside windows



#### **SAMPLE TURNKEY LAYOUTS**









# **FOR LEASE**

# Park West Office Space



#### **Property Information**

Municipal Address: 16815 - 117 Avenue, Edmonton, AB

Legal Address: Lot 179, Block 8, Plan 3942MC

Main Floor Size: Unit 160 2,120 Sq. Ft. (+/-)

**Zoning:** IB (Business Industrial)

Parking: Ample

Possession: Immediate

# **\$\$\$**

Gross/Net Rate: Main Floor | \$20.00 \$16.00 Gross

#### **Contact**

#### **Chuck Clubine**

Senior Associate Cell: 780.264.7773 Direct: 780.784.6553 chuck@lizotterealestate.com

#### **Tom Dean**

Associate

Cell: 780.920.8019 Direct: 780.784.6550 tom@lizotterealestate.com