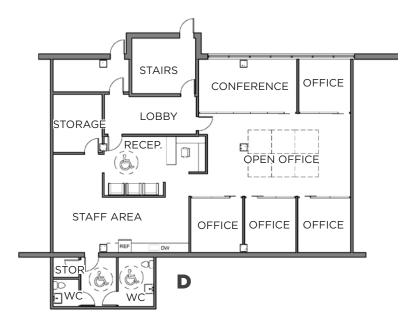

### **Floor Plan**

Unit 160 2,120 SF

Street Level, 240 SF storage/washroom Can be split, 200 SF lobby, large outside windows

#### **SAMPLE TURNKEY LAYOUTS**