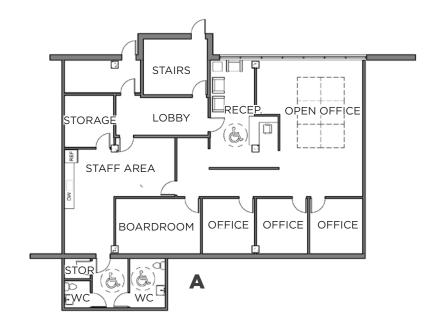

### PARK WEST OFFICE SPACE

## **Property Highlights**

- Main floor street exposure
- Bright space in professional building
- LED lighting
- New mechanical
- · Underground parking available
- · Close proximity to Yellowhead Trail, Anthony Henday Drive and 170 St
- Ample street parking
- Turn-key package available









# **FOR LEASE**

Park West Office Space











### **Floor Plan**

Unit 160 2,120 SF

Street Level, 240 SF storage/washroom Can be split, 200 SF lobby, large outside windows



#### **SAMPLE TURNKEY LAYOUTS**









# **FOR LEASE**

# Park West Office Space



#### **Property Information**

Municipal Address: 16815 - 117 Avenue, Edmonton, AB

Legal Address: Lot 179, Block 8, Plan 3942MC

Main Floor Size: Unit 160 2,120 Sq. Ft. (+/-)

**Zoning:** IB (Business Industrial)

Parking: Ample

Possession: Immediate

# **\$\$\$**

Gross/Net Rate: Main Floor | \$20.00 \$16.00 Gross

#### **Contact**

#### **Chuck Clubine**

Senior Associate Cell: 780.264.7773 Direct: 780.784.6553 chuck@lizotterealestate.com

#### **Tom Dean**

Associate

Cell: 780.920.8019 Direct: 780.784.6550 tom@lizotterealestate.com