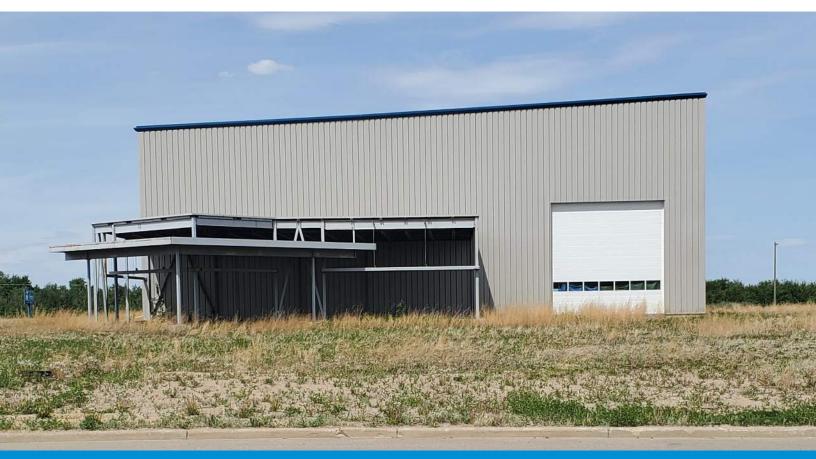

## **Industrial Building and Land**

6852 - 66 Street, Lloydminster, AB 14,744 Sq.Ft. (+/-)

### **Property Highlights**

- · Foundation and building shell complete
- · Overhead doors installed
- Office structural steel erected
- Permits in place
- Robinson Industrial Park
- 10 Ton Crane capable

- Water, sewer and storm installed
- Minutes from the Husky Oil Refinery
- Close proximity to the Municipal Airport
- Minutes from 75 Avenue, providing easy access to Hwy 16
- Drive-thru capable
- Pre-config construction