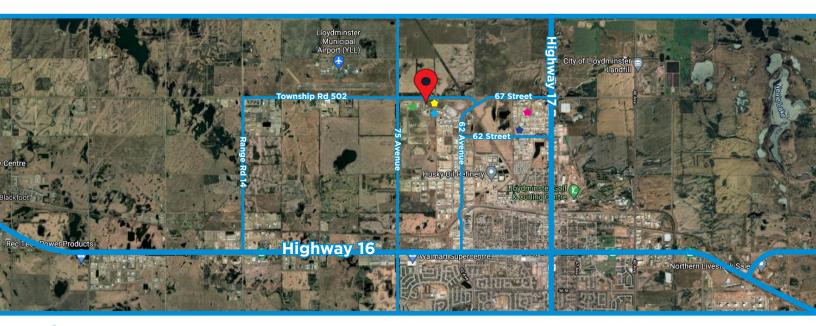

- Water, sewer and storm installed
- Minutes from the Husky Oil Refinery
- Close proximity to the Municipal Airport
- Minutes from 75 Avenue, providing easy access to Hwy 16
- Drive-thru capable
- Pre-config construction