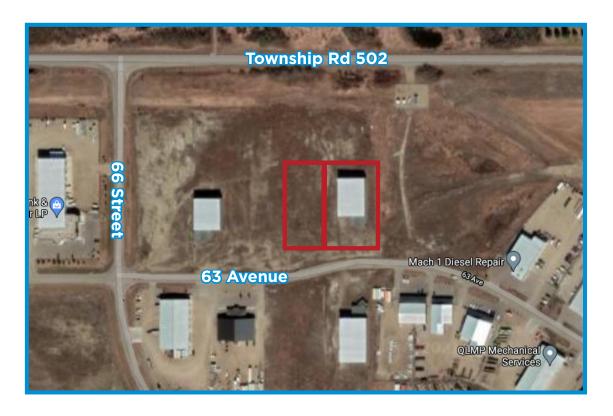

### **Property Details**

| Address:           | 6710 - 66 Street, Lloydminster, AB                                                                                                                                                                                              |
|--------------------|---------------------------------------------------------------------------------------------------------------------------------------------------------------------------------------------------------------------------------|
| Addiessi           | one so street, hoyanmister, Ab                                                                                                                                                                                                  |
| Legal Description: | Plan 1321551; Block 3; Lot 15 & 16                                                                                                                                                                                              |
| Size:              | 17,144 Sq.Ft. (+/-)                                                                                                                                                                                                             |
| Site Size:         | Lot 15 - 2.84 Acres (+/-)<br>Lot 16 - 3.05 Acres (+/-)                                                                                                                                                                          |
| Power:             | 600 Amp, 600 Volt, 3 Phase                                                                                                                                                                                                      |
| Grade Loading:     | (2) 20' x 20' - Drive Thru & (2) 18' x 18'                                                                                                                                                                                      |
| Cranes:            | 10 Ton crane capable                                                                                                                                                                                                            |
| Ceiling Height:    | 34' at eaves                                                                                                                                                                                                                    |
| Zoning:            | I2 (Industrial Medium)                                                                                                                                                                                                          |
| Asking Price:      | \$2,057,280.00 - Lot 15 with Building As Is<br>\$610,000.00 - Lot 16<br>\$2,667,280.00 - Both Lots with Building As Is<br>\$3,428,800.00 - Lot 15 with Building Completed<br>\$4,038,800.00 - Both Lots with Building Completed |
| Property Taxes:    | TBD                                                                                                                                                                                                                             |