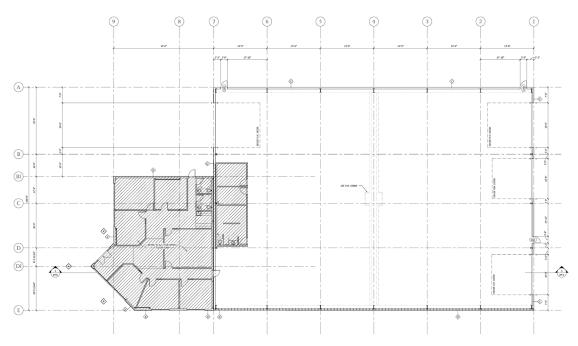

## FOR SALE





## **Industrial Building and Land**

6710 - 66 Street, Lloydminster, AB 17,144 Sq.Ft. (+/-)

### **Property Highlights**

- Foundation is complete
- · Overhead doors installed
- Office structural steel erected
- Permits in place
- Robinson Industrial Park
- Crane capable

- Minutes from the Husky Oil Refinery
- Close proximity to the Municipal Airport
- Minutes from 75 Avenue, providing easy access to Hwy 16
- Drive-thru capable
- Pre-config construction

780.488.0888 | www.lizotterealestate.com



## **FLOOR PLAN**









# **Industrial Building and Land**

### FOR SALE

### **Property Details**

| Address:           | 6710 - 66 Street, Lloydminster, AB                                                                                                                                                                                              |
|--------------------|---------------------------------------------------------------------------------------------------------------------------------------------------------------------------------------------------------------------------------|
| Addiessi           | one so street, hoyanmister, Ab