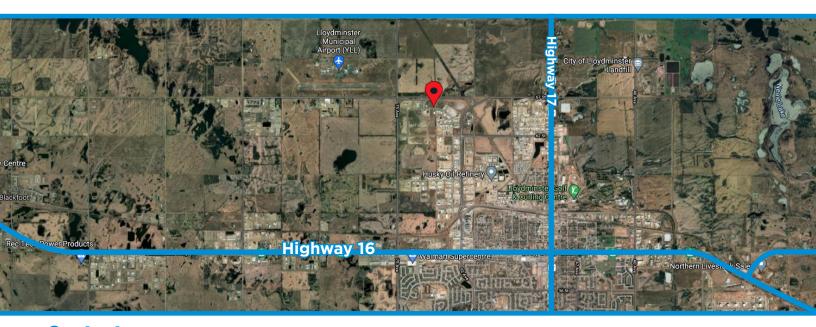

### **Property Details**

| Address:           | 6710 - 66 Street, Lloydminster, AB                                                                                                                                                                                              |
|--------------------|---------------------------------------------------------------------------------------------------------------------------------------------------------------------------------------------------------------------------------|
| Addiessi           | one so street, hoyanmister, Ab                                                                                                                                                                                                  |
| Legal Description: | Plan 1321551; Block 3; Lot 15 & 16                                                                                                                                                                                              |
| Size:              | 17,144 Sq.Ft. (+/-)                                                                                                                                                                                                             |
| Site Size:         | Lot 15 - 2.84 Acres (+/-)<br>Lot 16 - 3.05 Acres (+/-)                                                                                                                                                                          |
| Power:             | 600 Amp, 600 Volt, 3 Phase                                                                                                                                                                                                      |
| Grade Loading:     | (2) 20' x 20' - Drive Thru & (2) 18' x 18'                                                                                                                                                                                      |
| Cranes:            | 10 Ton crane capable                                                                                                                                                                                                            |
| Ceiling Height:    | 34' at eaves                                                                                                                                                                                                                    |
| Zoning:            | I2 (Industrial Medium)                                                                                                                                                                                                          |
| Asking Price:      | \$2,057,280.00 - Lot 15 with Building As Is<br>\$610,000.00 - Lot 16<br>\$2,667,280.00 - Both Lots with Building As Is<br>\$3,428,800.00 - Lot 15 with Building Completed<br>\$4,038,800.00 - Both Lots with Building Completed |
| Property Taxes:    | TBD                                                                                                                                                                                                                             |