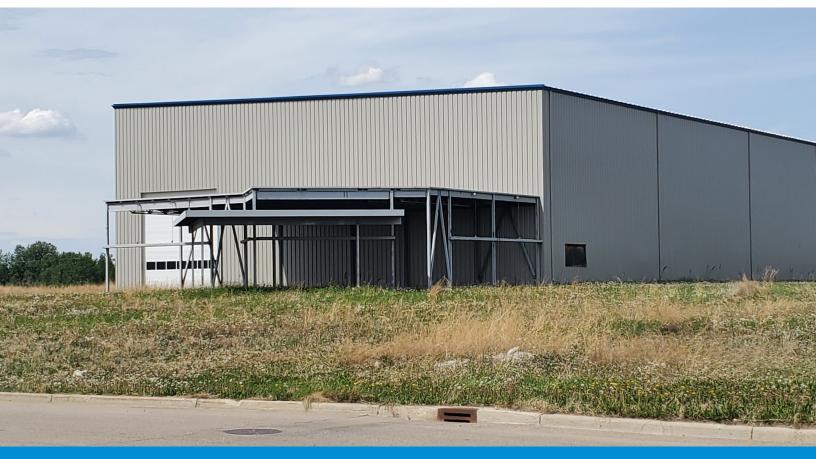

## **Industrial Building and Land**

6710 - 66 Street, Lloydminster, AB 17,144 Sq.Ft. (+/-)

### **Property Highlights**

- Foundation is complete
- · Overhead doors installed
- Office structural steel erected
- Permits in place
- Robinson Industrial Park
- Crane capable

- Minutes from the Husky Oil Refinery
- Close proximity to the Municipal Airport
- Minutes from 75 Avenue, providing easy access to Hwy 16
- Drive-thru capable
- Pre-config construction