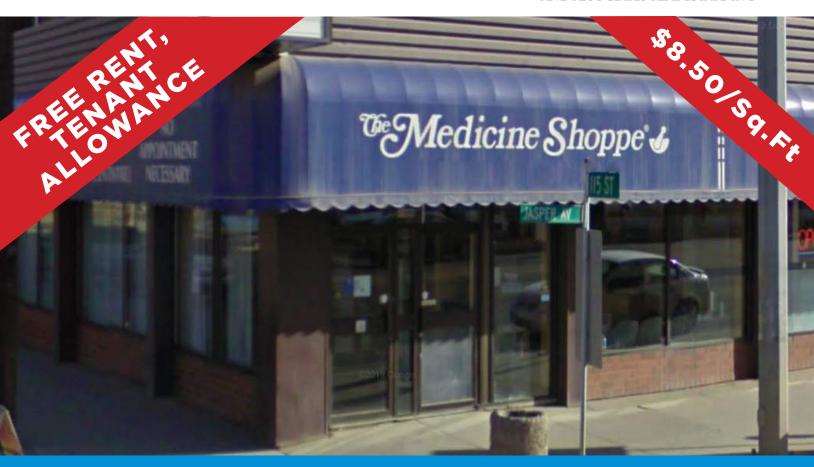

# Pyrch Building - Built-out Medical/Retail Space

11460 Jasper Avenue, Edmonton, AB 2,828 Sq.Ft.(+/-)

# **Property Highlights**

- Excellent exposure onto 115 Street
- Fully built-out Medical Professional facility, Family Doctor practice, walk-in clinic
- Ample onsite parking, and street parking accessible
- · Location has been established well over 10 years
- Excellent lease rates and move in incentive(s) offer on all leases over (3) years

## **Property Details**

| Address:        | 11460 Jasper Avenue, Edmonton, AB T5K 1T3       |
|-----------------|-------------------------------------------------|
| Size Unit #101: | 2,828 Sq.Ft. (+/-)                              |
| Possession:     | Immediate                                       |
| Parking:        | Ample surface parking                           |
| Op Cost:        | Estimated at \$8.50/Sq.Ft.                      |
| Lease Rate:     | <b>LIMITED TIME</b> - Starting at \$8.50/Sq.Ft. |
| Zoning:         | DC2                                             |