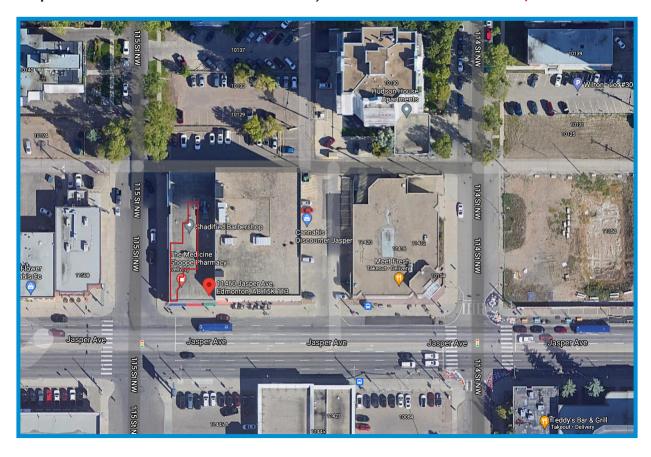

# Pyrch Building - Built-out Medical/Retail Space

11460 Jasper Avenue, Edmonton, AB 2,828 Sq.Ft.(+/-)

# Pyrch Building - Built-out Medical/Retail Space FOR LEASE