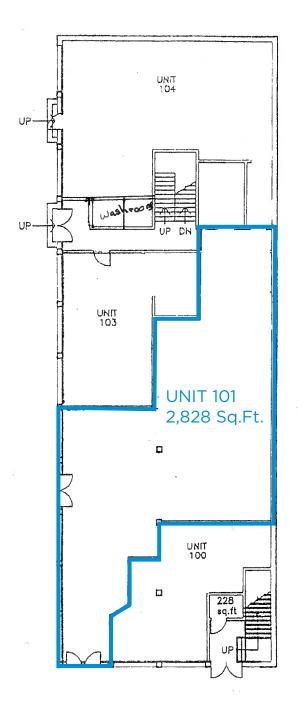

## **Property Details**

| Address:        | 11460 Jasper Avenue, Edmonton, AB T5K 1T3       |
|-----------------|-------------------------------------------------|
| Size Unit #101: | 2,828 Sq.Ft. (+/-)                              |
| Possession:     | Immediate                                       |
| Parking:        | Ample surface parking                           |
| Op Cost:        | Estimated at \$8.50/Sq.Ft.                      |
| Lease Rate:     | <b>LIMITED TIME</b> - Starting at \$8.50/Sq.Ft. |
| Zoning:         | DC2                                             |