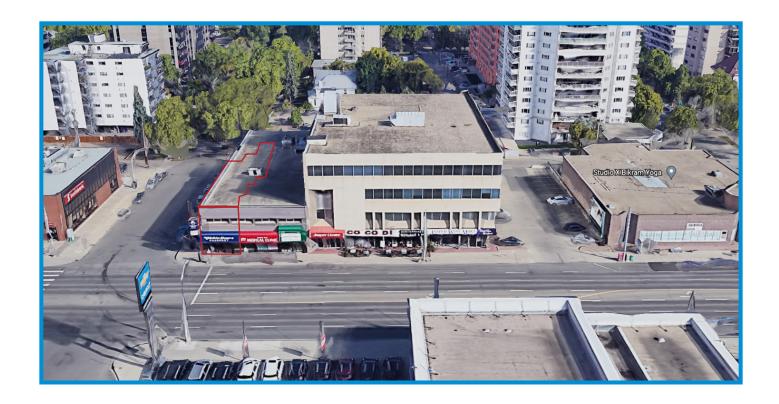

# Pyrch Building - Built-out Medical/Retail Space

11460 Jasper Avenue, Edmonton, AB 2,828 Sq.Ft.(+/-)

# **Property Highlights**

- Excellent exposure onto 115 Street
- Fully built-out Medical Professional facility, Family Doctor practice, walk-in clinic
- Ample onsite parking, and street parking accessible
- · Location has been established well over 10 years
- Excellent lease rates and move in incentive(s) offer on all leases over (3) years

## **Property Details**

| Address:        | 11460 Jasper Avenue, Edmonton, AB T5K 1T3       |
|-----------------|-------------------------------------------------|
| Size Unit #101: | 2,828 Sq.Ft. (+/-)                              |
| Possession:     | Immediate                                       |
| Parking:        | Ample surface parking                           |
| Op Cost:        | Estimated at \$8.50/Sq.Ft.                      |
| Lease Rate:     | <b>LIMITED TIME</b> - Starting at \$8.50/Sq.Ft. |
| Zoning:         | DC2                                             |