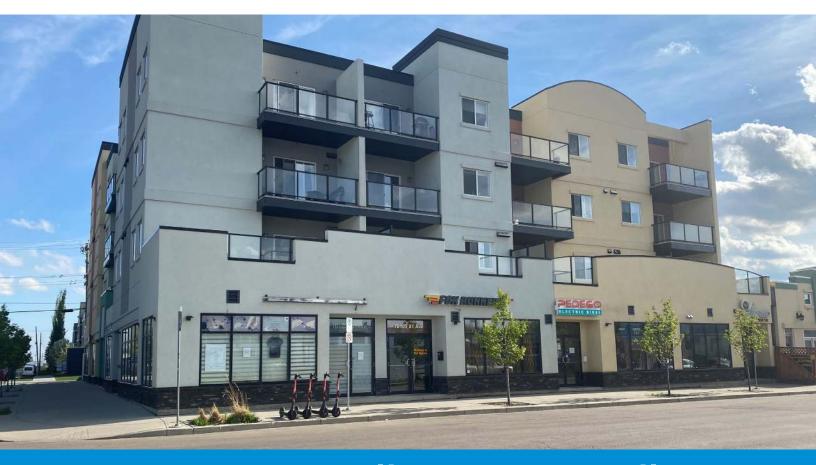

## Peli at Scona Retail Space

8020 - 101 Street, Edmonton, AB 1,140 - 2,478 Sq.Ft. (+/-)

## **Property Highlights**

- Two bays totaling 2,478 Sq.Ft.
- Opportunity to buy bakery's assets
- Ideal for bakery, coffee shop, ice cream shop, specialty retail etc.
- Possible demising into two spaces of 1,140 Sq.Ft. and 1,338 Sq.Ft.
- Corner location at 101 Street & 81 Avenue with direct exposure and access to Whyte Avenue
- · Located in a fully leased residential building

81 Avenue