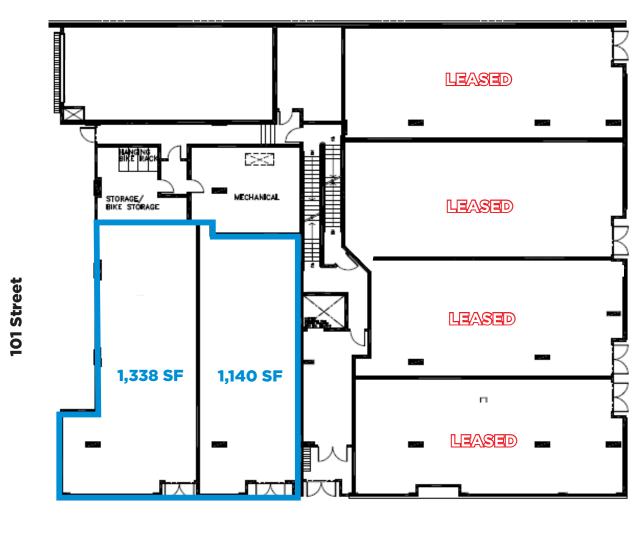

## **Property Highlights**

- Two bays totaling 2,478 Sq.Ft.
- Opportunity to buy bakery's assets
- Ideal for bakery, coffee shop, ice cream shop, specialty retail etc.
- Possible demising into two spaces of 1,140 Sq.Ft. and 1,338 Sq.Ft.
- Corner location at 101 Street & 81 Avenue with direct exposure and access to Whyte Avenue
- · Located in a fully leased residential building

### **Property Details**

| Address:        | 8020 - 101 Street, Edmonton, AB           |
|-----------------|-------------------------------------------|
| Size:           | 1,140 - 2,478 Sq.Ft. (+/-)                |
| Parking:        | Street parking with potential underground |
| Possession:     | September 30, 2021                        |
| Lease Rate:     | \$20.00/Sq.Ft.                            |
| Op. Costs:      | \$11.00/Sq.Ft.                            |
| T.I. Allowance: | Negotiable                                |