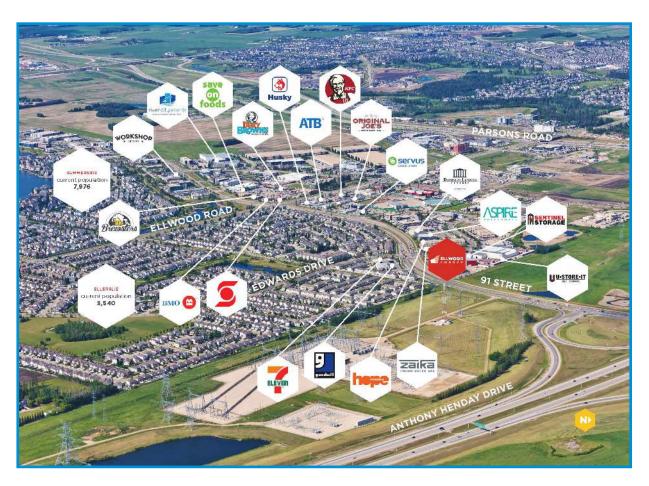

### **Property Highlights**

- 3,009 Sq.Ft. prime main floor turn-key nail salon
- High exposure to over 33,100 vehicles per day along 91 street
- Easy access to Anthony Henday and Ellerslie Road
- Daytime population reaches a total of 33,100
- Gym, daycare, medical clinic, kickboxing & martial arts, Indian cuisine, cannabis, tailors and more onsite
- Ample on-site surface parking