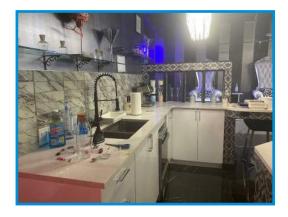

# **Turn-Key Salon** 220 - 91 Street SW, Edmonton, AB 3,009 Sq.Ft. Main Floor (+/-)

## Turn-Key Salon