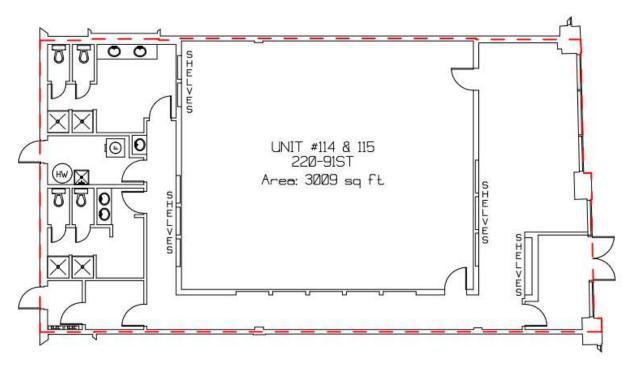

## **Property Details**

| Address:    | 220 - 91 Street SW, Edmonton, AB    |
|-------------|-------------------------------------|
| Size:       | 3,009 Sq.Ft. (+/-)                  |
| Parking:    | 3.3 surface stalls per 1,000 Sq.Ft. |
| Possession: | Immediate                           |
| Lease Rate: | High 20's/Sq.Ft.                    |
| Op. Costs:  | \$10.40/Sq.Ft. (Estimated for 2022) |
| Zoning:     | CB2                                 |