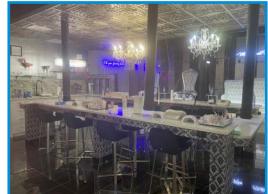

# **Turn-Key Salon** 220 - 91 Street SW, Edmonton, AB 3,009 Sq.Ft. Main Floor (+/-)

## Turn-Key Salon