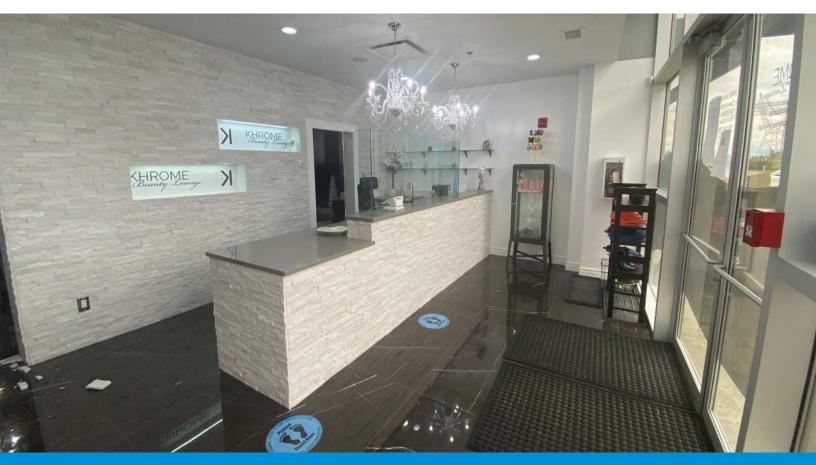

# **Turn-Key Salon** 220 - 91 Street SW, Edmonton, AB 3,009 Sq.Ft. Main Floor (+/-)

## Turn-Key Salon