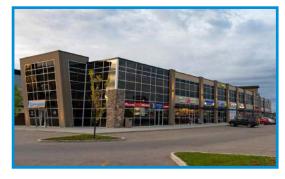

# **Turn-Key Salon** 220 - 91 Street SW, Edmonton, AB 3,009 Sq.Ft. Main Floor (+/-)

### **Property Highlights**

- 3,009 Sq.Ft. prime main floor turn-key nail salon
- High exposure to over 33,100 vehicles per day along 91 street
- Easy access to Anthony Henday and Ellerslie Road
- Daytime population reaches a total of 33,100
- Gym, daycare, medical clinic, kickboxing & martial arts, Indian cuisine, cannabis, tailors and more onsite
- Ample on-site surface parking

## **Property Details**

| Address:    | 220 - 91 Street SW, Edmonton, AB    |
|-------------|-------------------------------------|
| Size:       | 3,009 Sq.Ft. (+/-)                  |
| Parking:    | 3.3 surface stalls per 1,000 Sq.Ft. |
| Possession: | Immediate                           |
| Lease Rate: | High 20's/Sq.Ft.                    |
| Op. Costs:  | \$10.40/Sq.Ft. (Estimated for 2022) |
| Zoning:     | CB2                                 |