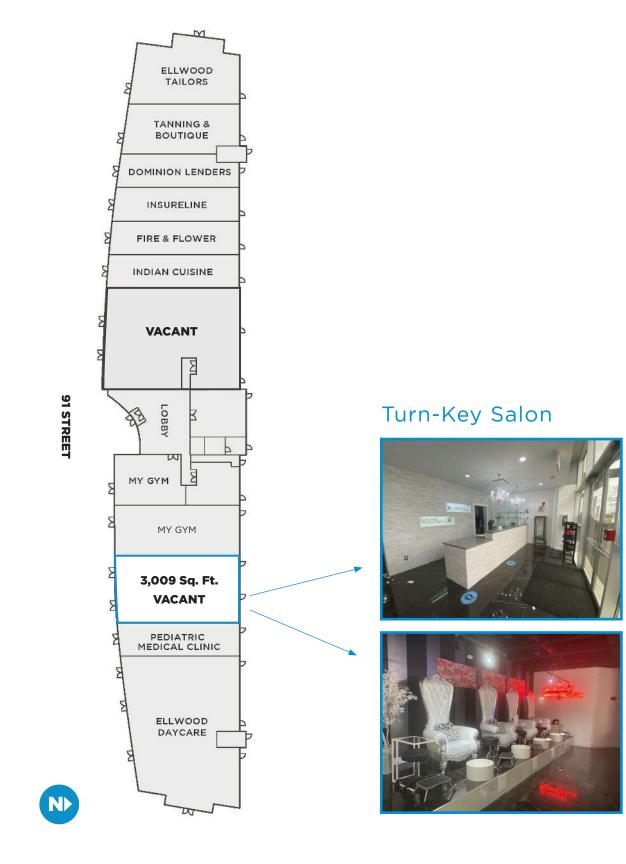

# **Turn-Key Salon** 220 - 91 Street SW, Edmonton, AB 3,009 Sq.Ft. Main Floor (+/-)

### **Property Highlights**

- 3,009 Sq.Ft. prime main floor turn-key nail salon
- High exposure to over 33,100 vehicles per day along 91 street
- Easy access to Anthony Henday and Ellerslie Road
- Daytime population reaches a total of 33,100
- Gym, daycare, medical clinic, kickboxing & martial arts, Indian cuisine, cannabis, tailors and more onsite
- Ample on-site surface parking

## Turn-Key Salon