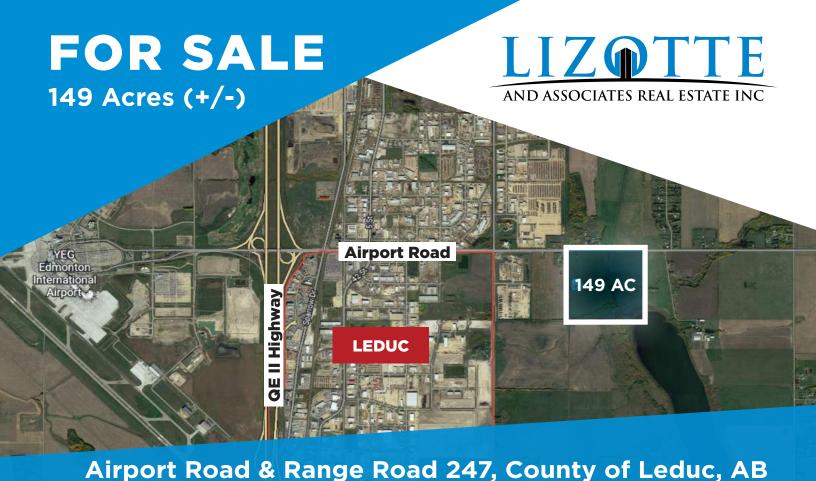

# FOR SALE Airport Road Industrial

#### **Property Information**

Municipal Address: Airport Road and Range Road 247, Leduc County, AB

Legal Address: Meridian 4, Range 24, Township 50, Section 7, NE

**Size:** 149 Acres (+/-)

Zoning: Future Industrial Land