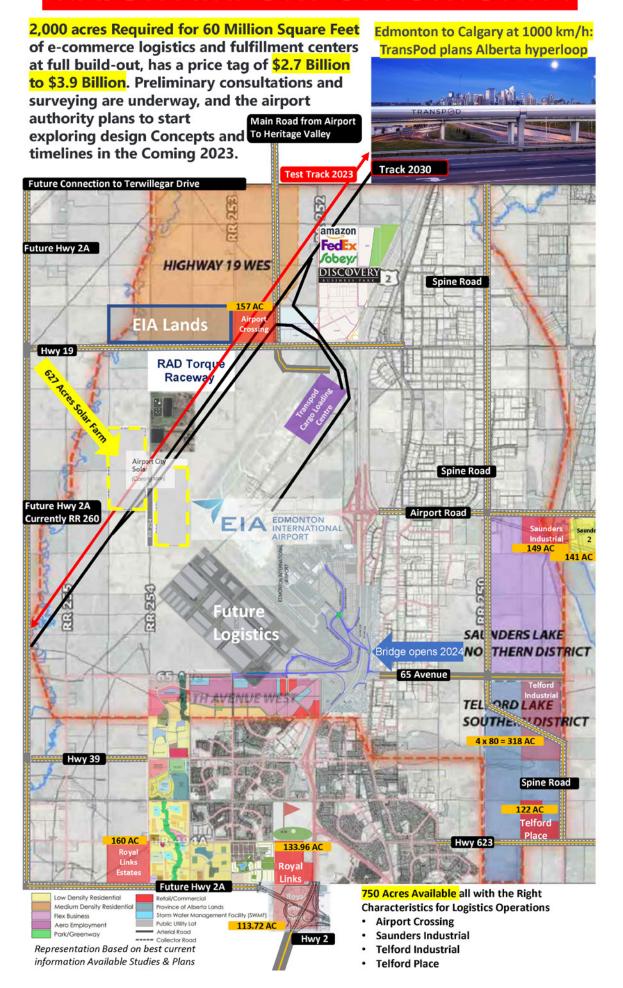

## **MAJOR AIRPORT OPPORTUNITY**

#### **Understanding of the Opportunity:**

- The EIA has received \$100 Million from the Federal Government to develop the plan to create 60 Million Square Feet of Warehouses around the EIA Plans to be completed in 2023
- Why? Shipping From Shanghai 12 days to Prince Rupert (cost is \$400 - 500 US Cheaper than an American port) (Prince Rupert stage-1 terminal expansion on track for July completion. In 2024, the terminal's capacity will be extended further to 1.8 TEUs.) is the fastest destination in North America then 2½ days on rail to the EIA
- Comparatively Shanghai to Vancouver is 16 days / Los Angeles 15 days
- Goods will be sent from Edmonton too fulfillment Centre's across North America
- The Prince Rupert and the EIA because these are the most underutilized Port and Major Airport in North America it should also be the least expensive and fastest distribution path!
- S & D Has +/-750 Future Industrial Land and more than 500 Acres
   Future Residential around the EIA

This will also create an explosion of demand for housing around the Airport