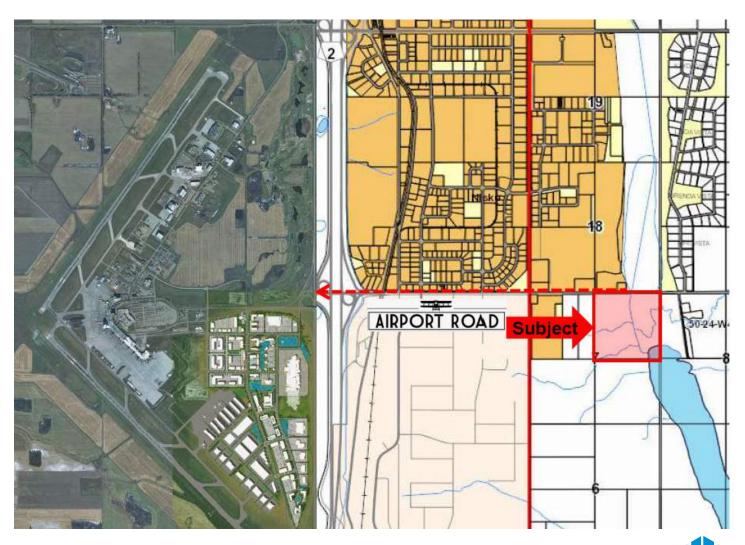

#### **Property Information**

Municipal Address: Airport Road and Range Road 247, Leduc County, AB

Legal Address: Meridian 4, Range 24, Township 50, Section 7, NE

**Size:** 149 Acres (+/-)

Zoning: Future Industrial Land