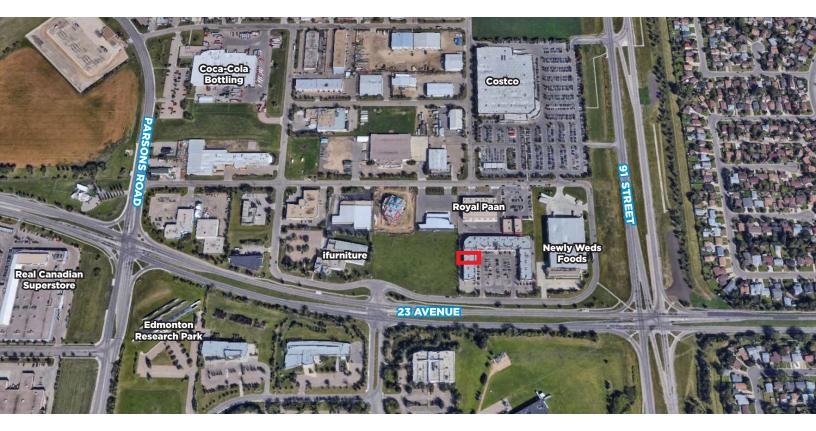

# **FOR SALE**

## **High Profile Retail Space**

9162 - 23 Avenue, Edmonton, AB 1,138 Sq.Ft. (+/-)

### **Property Highlights**

- Located In High Traffic Southside Commercial Center
- Improvements Throughout Lighting, Flooring, Paint, Washrooms
- Excellent Signage And Exposure
- Very Close Proximity To 23 Avenue, 34 Avenue, South Edmonton Common, Whitemud Drive
- · Excellent First Time Investor Opportunity With Tenant Or Potential Owner User Property
- Upon a CA Signed All Financial Information Pertaining to the Bay Can Be Made Available

#### **Property Details**

| Address:        | 9162 - 23 Avenue, Edmonton, AB                                                      |
|-----------------|-------------------------------------------------------------------------------------|
| Size:           | 1,138 Sq.Ft. (+/-) Note: Opportunity to add second floor mezzanine up to 300 Sq.Ft. |
| Zoning:         | Industrial Business (IB)                                                            |
| Parking:        | Ample Surface Parking/Scramble                                                      |
| Possession:     | Immediate/Negotiable                                                                |
| Purchase Price: | \$526,500                                                                           |
| Property Taxes: | TBD                                                                                 |