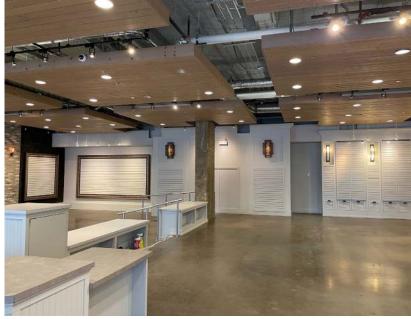

## **Property Highlights**

- Prime Downtown Jasper Avenue Main Floor Location
- · Excellent Exposure, South Facing, Floor To Ceiling Glass Windows With Natural Light
- Amazing Opportunity For A Restaurant, Café/Bistro, And Specialty Service Retail
- Retail Availability From 1,600 3,563 Sq.Ft.
- On Site, Street, And Paid Parking Available
- Tenant Improvement Allowance, Free Rent Available
- Surrounded By Multiple High Density Residential Complexes
- Minutes From MacEwan University, Ice District, Alberta Legislature

### **Property Details**

| Address:    | 108 Street & Jasper Avenue, Edmonton, AB          |
|-------------|---------------------------------------------------|
| Size:       | From 1,600 - 3,563 Sq.Ft. (+/-)                   |
| Zoning:     | Jasper Avenue Main Street Commercial Zone (JAMSC) |
| Parking:    | On Site, Street, and Paid Parking                 |
| Possession: | Immediate/Negotiable                              |
| Op. Costs:  | \$17.59/Sq.Ft.                                    |
| Lease Rate: | Market                                            |