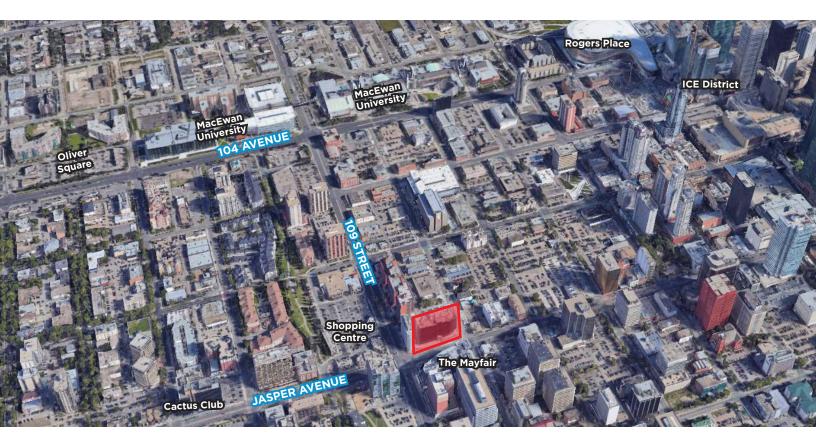

## **Intact Building**

108 Street & Jasper Avenue, Edmonton, AB 1,600 - 3,563 Sq.Ft. (+/-)

## **Property Highlights**

- Prime Downtown Jasper Avenue Main Floor Location
- · Excellent Exposure, South Facing, Floor To Ceiling Glass Windows With Natural Light
- Amazing Opportunity For A Restaurant, Café/Bistro, And Specialty Service Retail
- Retail Availability From 1,600 3,563 Sq.Ft.
- On Site, Street, And Paid Parking Available
- Tenant Improvement Allowance, Free Rent Available
- Surrounded By Multiple High Density Residential Complexes
- Minutes From MacEwan University, Ice District, Alberta Legislature

## **Demographics**

Population 56,381

109 Street Vehicles Per Day 37,100

Jasper Avenue Vehicles Per Day 22,400

Median Age 34.9

Average Household Income \$85,484

**Median Household Income** \$59,423