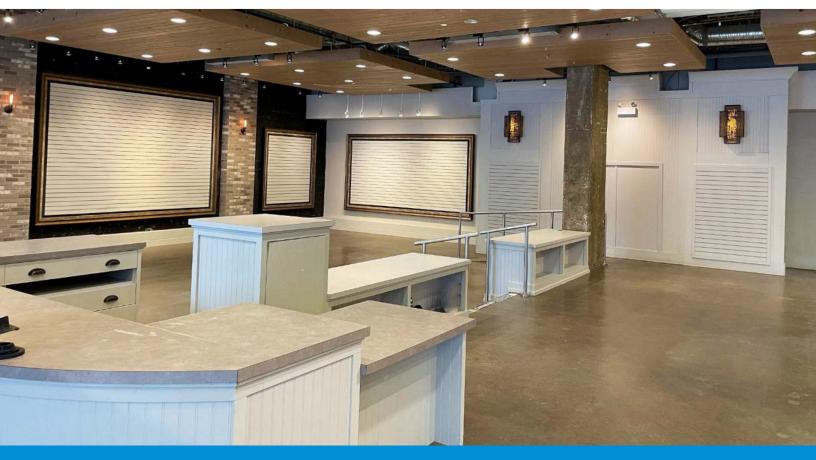

## **Property Highlights**

- Prime Downtown Jasper Avenue Main Floor Location
- · Excellent Exposure, South Facing, Floor To Ceiling Glass Windows With Natural Light
- Amazing Opportunity For A Restaurant, Café/Bistro, And Specialty Service Retail
- Retail Availability From 1,600 3,563 Sq.Ft.
- On Site, Street, And Paid Parking Available
- Tenant Improvement Allowance, Free Rent Available
- Surrounded By Multiple High Density Residential Complexes
- Minutes From MacEwan University, Ice District, Alberta Legislature

### **Property Details**

| Address:    | 108 Street & Jasper Avenue, Edmonton, AB          |
|-------------|---------------------------------------------------|
| Size:       | From 1,600 - 3,563 Sq.Ft. (+/-)                   |
| Zoning:     | Jasper Avenue Main Street Commercial Zone (JAMSC) |
| Parking:    | On Site, Street, and Paid Parking                 |
| Possession: | Immediate/Negotiable                              |
| Op. Costs:  | \$17.59/Sq.Ft.                                    |
| Lease Rate: | Market                                            |