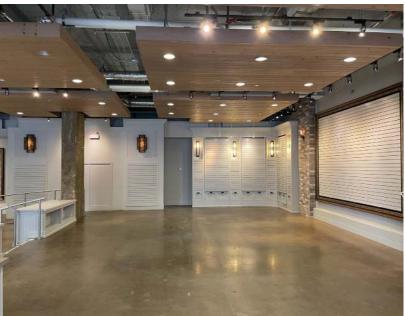

## **Property Highlights**

- Prime Downtown Jasper Avenue Main Floor Location
- · Excellent Exposure, South Facing, Floor To Ceiling Glass Windows With Natural Light
- Amazing Opportunity For A Restaurant, Café/Bistro, And Specialty Service Retail
- Retail Availability From 1,600 3,563 Sq.Ft.
- On Site, Street, And Paid Parking Available
- Tenant Improvement Allowance, Free Rent Available
- Surrounded By Multiple High Density Residential Complexes
- Minutes From MacEwan University, Ice District, Alberta Legislature

### **Property Details**

| Address:    | 108 Street & Jasper Avenue, Edmonton, AB          |
|-------------|---------------------------------------------------|
| Size:       | From 1,600 - 3,563 Sq.Ft. (+/-)                   |
| Zoning:     | Jasper Avenue Main Street Commercial Zone (JAMSC) |
| Parking:    | On Site, Street, and Paid Parking                 |
| Possession: | Immediate/Negotiable                              |
| Op. Costs:  | \$17.59/Sq.Ft.                                    |
| Lease Rate: | Market                                            |