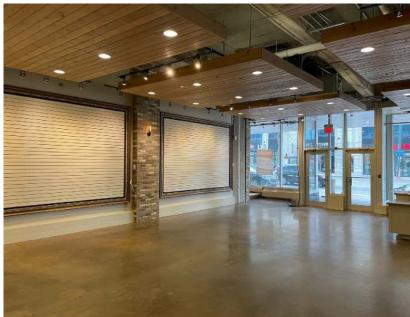

## **Property Highlights**

- Prime Downtown Jasper Avenue Main Floor Location
- · Excellent Exposure, South Facing, Floor To Ceiling Glass Windows With Natural Light
- Amazing Opportunity For A Restaurant, Café/Bistro, And Specialty Service Retail
- Retail Availability From 1,600 3,563 Sq.Ft.
- On Site, Street, And Paid Parking Available
- Tenant Improvement Allowance, Free Rent Available
- Surrounded By Multiple High Density Residential Complexes
- Minutes From MacEwan University, Ice District, Alberta Legislature