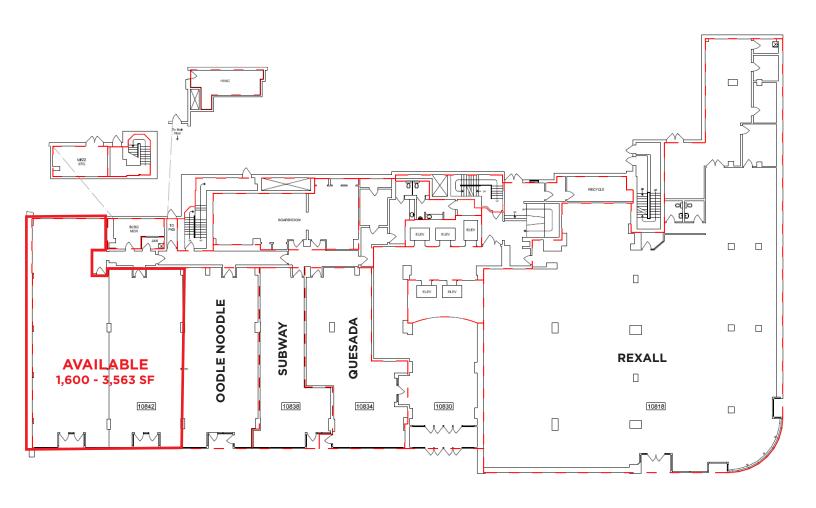

### **Site Plan**

### **Property Details**

| Address:    | 108 Street & Jasper Avenue, Edmonton, AB          |
|-------------|---------------------------------------------------|
| Size:       | From 1,600 - 3,563 Sq.Ft. (+/-)                   |
| Zoning:     | Jasper Avenue Main Street Commercial Zone (JAMSC) |
| Parking:    | On Site, Street, and Paid Parking                 |
| Possession: | Immediate/Negotiable                              |
| Op. Costs:  | \$17.59/Sq.Ft.                                    |
| Lease Rate: | Market                                            |