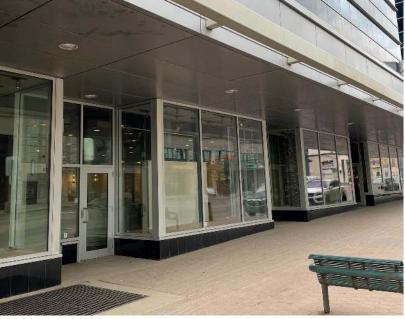

## **Property Highlights**

- Prime Downtown Jasper Avenue Main Floor Location
- · Excellent Exposure, South Facing, Floor To Ceiling Glass Windows With Natural Light
- Amazing Opportunity For A Restaurant, Café/Bistro, And Specialty Service Retail
- Retail Availability From 1,600 3,563 Sq.Ft.
- On Site, Street, And Paid Parking Available
- Tenant Improvement Allowance, Free Rent Available
- Surrounded By Multiple High Density Residential Complexes
- Minutes From MacEwan University, Ice District, Alberta Legislature

### **Property Details**

| Address:    | 108 Street & Jasper Avenue, Edmonton, AB          |
|-------------|---------------------------------------------------|
| Size:       | From 1,600 - 3,563 Sq.Ft. (+/-)                   |
| Zoning:     | Jasper Avenue Main Street Commercial Zone (JAMSC) |
| Parking:    | On Site, Street, and Paid Parking                 |
| Possession: | Immediate/Negotiable                              |
| Op. Costs:  | \$17.59/Sq.Ft.                                    |
| Lease Rate: | Market                                            |