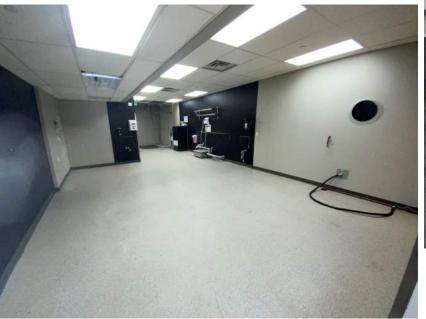

## **Property Highlights**

- · Located On The High Profile 104 Street
- Seconds From Rogers Place, And The Ice District
- · Surrounded By Multiple High-Rise High-End Multifamily Buildings And Local Retailers
- Completely Built Out Handicapped Accessible Washroom, Prep Area, Cash Area, And Service Counter
- Excellent Opportunity For A Café/Barista, Deli, Destination Food Services, Professional Beauty Service
- · Located On The Door Step Of The Neon Museum Displaying Some Of Edmonton's Local Businesses
- Home Of The 104 Street Farmers Market Running Every Saturday From May October
- One Of Edmonton's Most Distinguished Tourist And Walking Destinations

### **Property Details**

| Address:    | 10226 - 104 Street, Edmonton, AB                                 |
|-------------|------------------------------------------------------------------|
| Size:       | 1,518 Sq.Ft. (+/-)                                               |
| Zoning:     | CB1                                                              |
| Parking:    | Scramble Street/Paid parking                                     |
| Possession: | Immediate/Negotiable                                             |
| Op. Costs:  | \$11.50/Sq.Ft. Electricity separately metered and paid by tenant |
| Lease Rate: | Market                                                           |