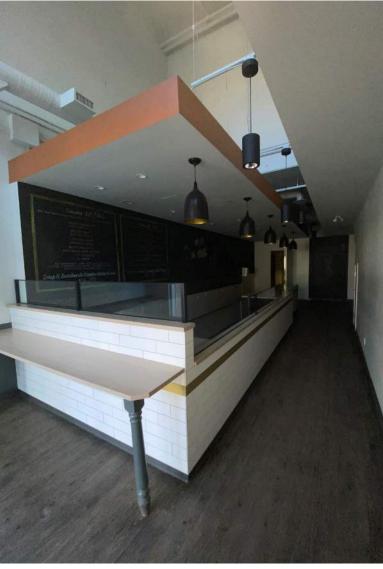

## **Property Highlights**

- · Located On The High Profile 104 Street
- Seconds From Rogers Place, And The Ice District
- · Surrounded By Multiple High-Rise High-End Multifamily Buildings And Local Retailers
- Completely Built Out Handicapped Accessible Washroom, Prep Area, Cash Area, And Service Counter
- Excellent Opportunity For A Café/Barista, Deli, Destination Food Services, Professional Beauty Service
- · Located On The Door Step Of The Neon Museum Displaying Some Of Edmonton's Local Businesses
- Home Of The 104 Street Farmers Market Running Every Saturday From May October
- One Of Edmonton's Most Distinguished Tourist And Walking Destinations

### **Property Details**

| Address:    | 10226 - 104 Street, Edmonton, AB                                 |
|-------------|------------------------------------------------------------------|
| Size:       | 1,518 Sq.Ft. (+/-)                                               |
| Zoning:     | CB1                                                              |
| Parking:    | Scramble Street/Paid parking                                     |
| Possession: | Immediate/Negotiable                                             |
| Op. Costs:  | \$11.50/Sq.Ft. Electricity separately metered and paid by tenant |
| Lease Rate: | Market                                                           |