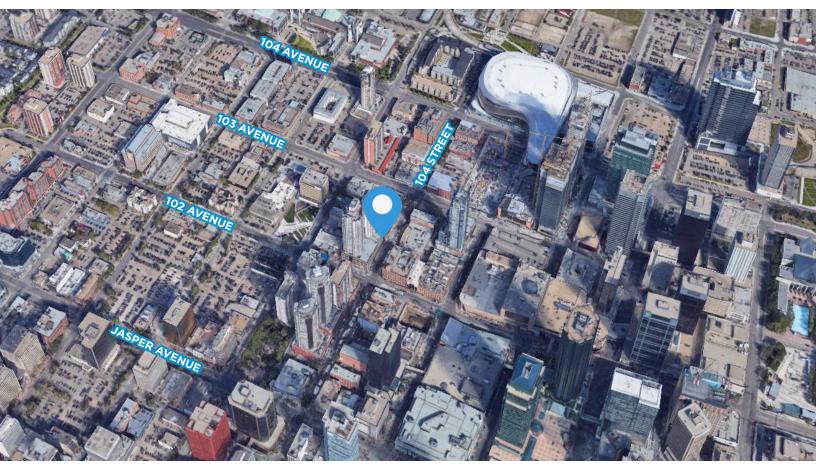

# **Downtown Retail Space**

10226 - 104 Street, Edmonton, AB 1,518 Sq.Ft. (+/-)

## **Property Highlights**

- · Located On The High Profile 104 Street
- Seconds From Rogers Place, And The Ice District
- · Surrounded By Multiple High-Rise High-End Multifamily Buildings And Local Retailers
- Completely Built Out Handicapped Accessible Washroom, Prep Area, Cash Area, And Service Counter
- Excellent Opportunity For A Café/Barista, Deli, Destination Food Services, Professional Beauty Service
- · Located On The Door Step Of The Neon Museum Displaying Some Of Edmonton's Local Businesses
- Home Of The 104 Street Farmers Market Running Every Saturday From May October
- One Of Edmonton's Most Distinguished Tourist And Walking Destinations

### **Property Details**

| Address:    | 10226 - 104 Street, Edmonton, AB                                 |
|-------------|------------------------------------------------------------------|
| Size:       | 1,518 Sq.Ft. (+/-)                                               |
| Zoning:     | CB1                                                              |
| Parking:    | Scramble Street/Paid parking                                     |
| Possession: | Immediate/Negotiable                                             |
| Op. Costs:  | \$11.50/Sq.Ft. Electricity separately metered and paid by tenant |
| Lease Rate: | Market                                                           |