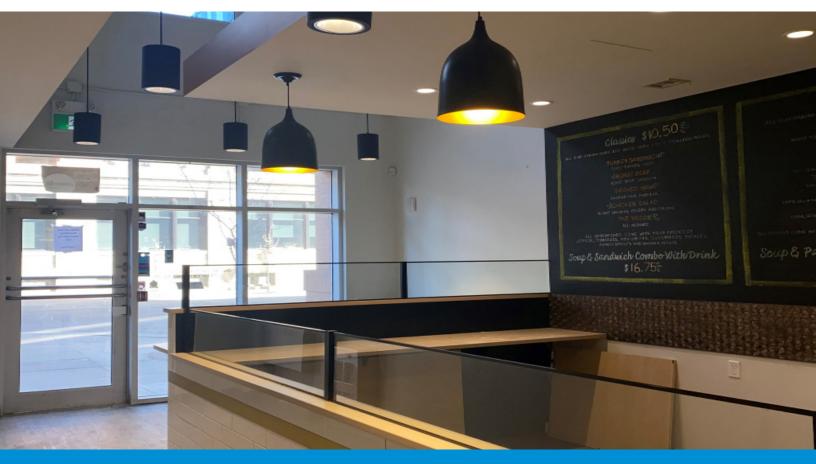

## **Property Highlights**

- · Located On The High Profile 104 Street
- Seconds From Rogers Place, And The Ice District
- · Surrounded By Multiple High-Rise High-End Multifamily Buildings And Local Retailers
- Completely Built Out Handicapped Accessible Washroom, Prep Area, Cash Area, And Service Counter
- Excellent Opportunity For A Café/Barista, Deli, Destination Food Services, Professional Beauty Service
- · Located On The Door Step Of The Neon Museum Displaying Some Of Edmonton's Local Businesses
- Home Of The 104 Street Farmers Market Running Every Saturday From May October
- One Of Edmonton's Most Distinguished Tourist And Walking Destinations

### **Property Details**

| Address:    | 10226 - 104 Street, Edmonton, AB                                 |
|-------------|------------------------------------------------------------------|
| Size:       | 1,518 Sq.Ft. (+/-)                                               |
| Zoning:     | CB1                                                              |
| Parking:    | Scramble Street/Paid parking                                     |
| Possession: | Immediate/Negotiable                                             |
| Op. Costs:  | \$11.50/Sq.Ft. Electricity separately metered and paid by tenant |
| Lease Rate: | Market                                                           |