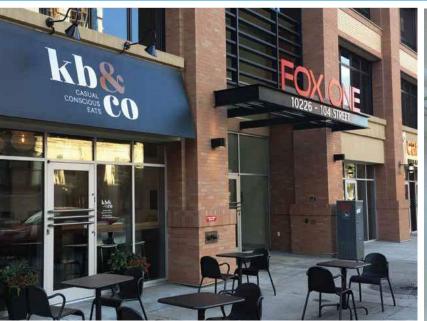

# **Downtown Retail Space**

10226 - 104 Street, Edmonton, AB 1,518 Sq.Ft. (+/-)

## **Property Highlights**

- · Located On The High Profile 104 Street
- Seconds From Rogers Place, And The Ice District
- · Surrounded By Multiple High-Rise High-End Multifamily Buildings And Local Retailers
- Completely Built Out Handicapped Accessible Washroom, Prep Area, Cash Area, And Service Counter
- Excellent Opportunity For A Café/Barista, Deli, Destination Food Services, Professional Beauty Service
- · Located On The Door Step Of The Neon Museum Displaying Some Of Edmonton's Local Businesses
- Home Of The 104 Street Farmers Market Running Every Saturday From May October
- One Of Edmonton's Most Distinguished Tourist And Walking Destinations