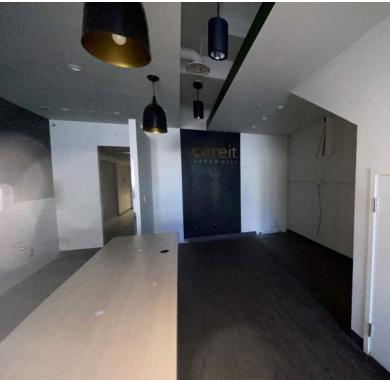

## **Property Highlights**

- · Located On The High Profile 104 Street
- Seconds From Rogers Place, And The Ice District
- · Surrounded By Multiple High-Rise High-End Multifamily Buildings And Local Retailers
- Completely Built Out Handicapped Accessible Washroom, Prep Area, Cash Area, And Service Counter
- Excellent Opportunity For A Café/Barista, Deli, Destination Food Services, Professional Beauty Service
- · Located On The Door Step Of The Neon Museum Displaying Some Of Edmonton's Local Businesses
- Home Of The 104 Street Farmers Market Running Every Saturday From May October
- One Of Edmonton's Most Distinguished Tourist And Walking Destinations

### **Property Details**

| Address:    | 10226 - 104 Street, Edmonton, AB                                 |
|-------------|------------------------------------------------------------------|
| Size:       | 1,518 Sq.Ft. (+/-)                                               |
| Zoning:     | CB1                                                              |
| Parking:    | Scramble Street/Paid parking                                     |
| Possession: | Immediate/Negotiable                                             |
| Op. Costs:  | \$11.50/Sq.Ft. Electricity separately metered and paid by tenant |
| Lease Rate: | Market                                                           |