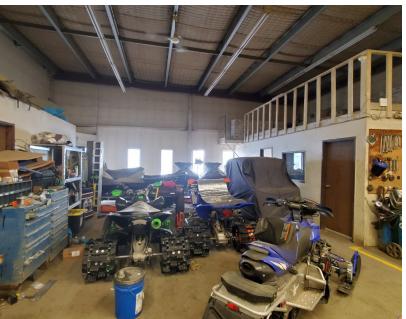

# **Property Highlights**

- Metal roof deck, metal panels with brick façade on the front office
- Steel frame, metal construction, foundations Poured concrete slab
- Ceiling mounted gas fired furnace (shop); forced air furnace and air conditioning (office)
- Compacted gravel yard, security systems, washrooms in each bay, air lines, and vent fans in shop
- The property has frontage and access from off of 62nd Street on the south and 53rd Avenue on the west
- Adequate restrooms for men and women are situated throughout the building
- Pre-engineered construction

## **Property Information**

Municipal Address: 5218 - 62 Street, Lloydminster, AB

Legal Address: Lot 9, Block 6, Plan 7820790

**Size: Office** 1,125 Sq. Ft. (+/-)

**Shop** 8,475 Sq. Ft. (+/-)

**+ Mezzanine** 500 Sq. Ft. (+/-)

**Total** 9,600 Sq. Ft. (+/-)

Site Size: 1 Acre (+/-)

**Zoning:** IL (Light Industrial)

Parking: Gravel parking

Power: 200 Amp, 240 Volt

Heating: Gas and forced air furnace & AC

Ceiling Height: 17' 9"

Loading: (4) 14' overhead rear doors