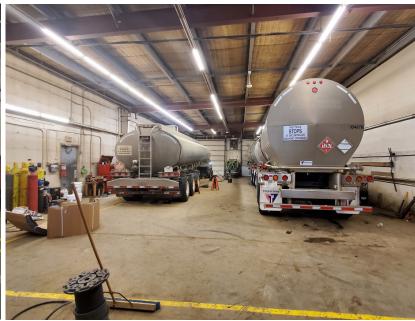

# **Property Highlights**

- Metal roof deck, metal panels with brick façade on the front office
- Steel frame, metal construction, foundations Poured concrete slab
- Ceiling mounted gas fired furnace (shop); forced air furnace and air conditioning (office)
- Compacted gravel yard, security systems, washrooms in each bay, air lines, and vent fans in shop
- The property has frontage and access from off of 62nd Street on the south and 53rd Avenue on the west
- Adequate restrooms for men and women are situated throughout the building
- Pre-engineered construction

## **Property Information**

Municipal Address: 5218 - 62 Street, Lloydminster, AB

Legal Address: Lot 9, Block 6, Plan 7820790

**Size: Office** 1,125 Sq. Ft. (+/-)

**Shop** 8,475 Sq. Ft. (+/-)

**+ Mezzanine** 500 Sq. Ft. (+/-)

**Total** 9,600 Sq. Ft. (+/-)

Site Size: 1 Acre (+/-)

**Zoning:** IL (Light Industrial)

Parking: Gravel parking

Power: 200 Amp, 240 Volt

Heating: Gas and forced air furnace & AC

Ceiling Height: 17' 9"

Loading: (4) 14' overhead rear doors