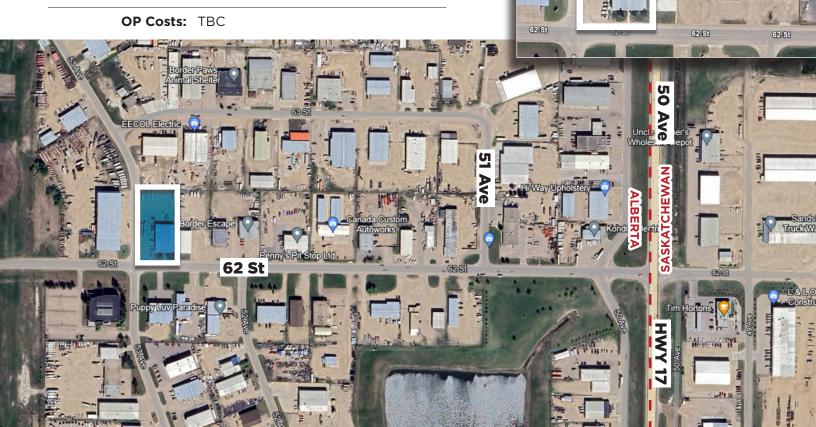

5218 - 62 Street, Lloydminster, AB

# **Property Highlights**

- Metal roof deck, metal panels with brick façade on the front office
- Steel frame, metal construction, foundations Poured concrete slab
- Ceiling mounted gas fired furnace (shop); forced air furnace and air conditioning (office)
- Compacted gravel yard, security systems, washrooms in each bay, air lines, and vent fans in shop
- The property has frontage and access from off of 62nd Street on the south and 53rd Avenue on the west
- Adequate restrooms for men and women are situated throughout the building
- Pre-engineered construction

## **Property Information**

Municipal Address: 5218 - 62 Street, Lloydminster, AB

Legal Address: Lot 9, Block 6, Plan 7820790

**Size: Office** 1,125 Sq. Ft. (+/-)

**Shop** 8,475 Sq. Ft. (+/-)

**+ Mezzanine** 500 Sq. Ft. (+/-)