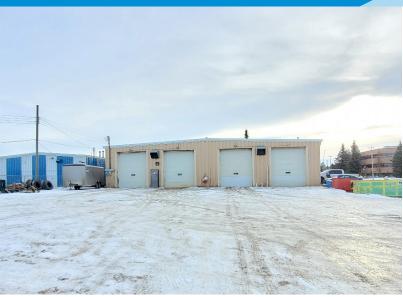

# **Property Highlights**

- Metal roof deck, metal panels with brick façade on the front office
- Steel frame, metal construction, foundations Poured concrete slab
- Ceiling mounted gas fired furnace (shop); forced air furnace and air conditioning (office)
- Compacted gravel yard, security systems, washrooms in each bay, air lines, and vent fans in shop
- The property has frontage and access from off of 62nd Street on the south and 53rd Avenue on the west
- Adequate restrooms for men and women are situated throughout the building
- Pre-engineered construction

**Total** 9,600 Sq. Ft. (+/-)

Site Size: 1 Acre (+/-)

**Zoning:** IL (Light Industrial)

Parking: Gravel parking

Power: 200 Amp, 240 Volt

Heating: Gas and forced air furnace & AC

Ceiling Height: 17' 9"

Loading: (4) 14' overhead rear doors