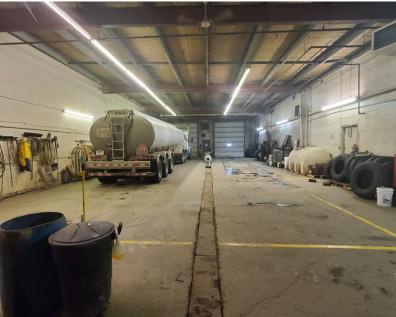

# **Property Highlights**

- Metal roof deck, metal panels with brick façade on the front office
- Steel frame, metal construction, foundations Poured concrete slab
- Ceiling mounted gas fired furnace (shop); forced air furnace and air conditioning (office)
- Compacted gravel yard, security systems, washrooms in each bay, air lines, and vent fans in shop
- The property has frontage and access from off of 62nd Street on the south and 53rd Avenue on the west
- Adequate restrooms for men and women are situated throughout the building
- Pre-engineered construction

**Total** 9,600 Sq. Ft. (+/-)

Site Size: 1 Acre (+/-)

**Zoning:** IL (Light Industrial)

Parking: Gravel parking

Power: 200 Amp, 240 Volt

Heating: Gas and forced air furnace & AC

Ceiling Height: 17' 9"

Loading: (4) 14' overhead rear doors