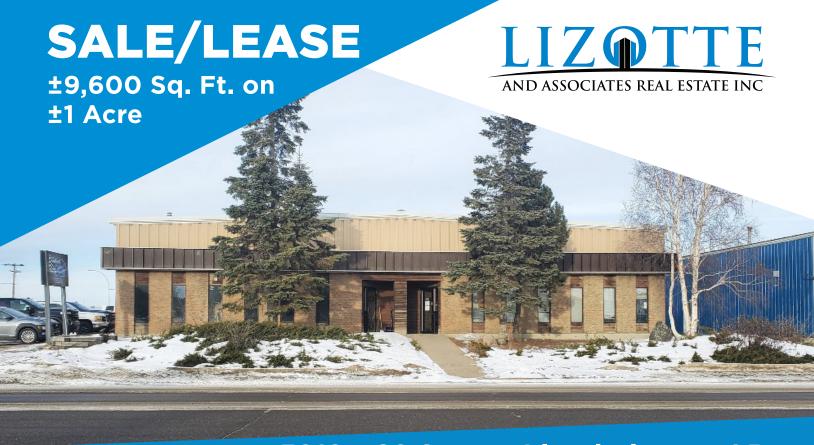

# SALE/LEASE Stand Alone Industrial Building

# SALE/LEASE

# Stand Alone Industrial Building

## **Property Information**

Municipal Address: 5218 - 62 Street, Lloydminster, AB

Legal Address: Lot 9, Block 6, Plan 7820790

**Size: Office** 1,125 Sq. Ft. (+/-)

**Shop** 8,475 Sq. Ft. (+/-)

**+ Mezzanine** 500 Sq. Ft. (+/-)

**Total** 9,600 Sq. Ft. (+/-)

Site Size: 1 Acre (+/-)

**Zoning:** IL (Light Industrial)

Parking: Gravel parking

Power: 200 Amp, 240 Volt

Heating: Gas and forced air furnace & AC

Ceiling Height: 17' 9"

Loading: (4) 14' overhead rear doors