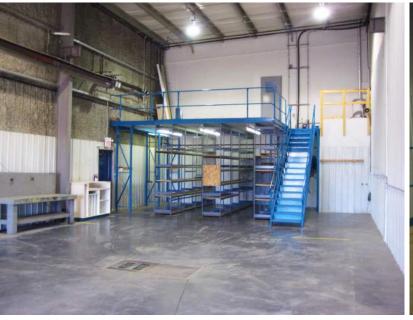

### **Property Highlights**

- Well kept office/warehouse
- 600 Sq.Ft. (+/-) main floor office and 600 Sq.Ft. (+/-) finished second floor office
- 2,400 Sq.Ft. (+/-) warehouse with additional bathroom plus small storage mezzanine
- · Graveled, fenced, and gated yard storage
- Great access to Airport Road and QEII