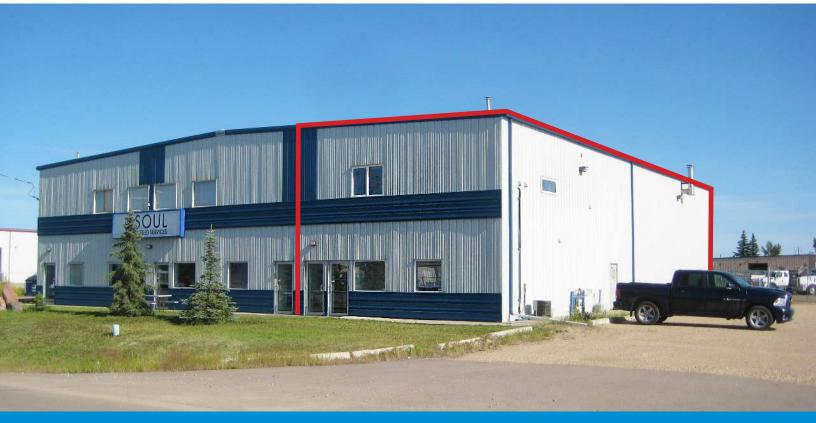

### Immaculate Nisku Bay

508 - 11 Avenue, Nisku, AB 3,600 Sq.Ft. (+/-)

### **Property Highlights**

- Well kept office/warehouse
- 600 Sq.Ft. (+/-) main floor office and 600 Sq.Ft. (+/-) finished second floor office
- 2,400 Sq.Ft. (+/-) warehouse with additional bathroom plus small storage mezzanine
- · Graveled, fenced, and gated yard storage
- Great access to Airport Road and QEII