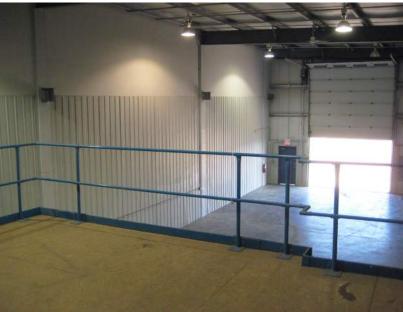

### **Property Highlights**

- Well kept office/warehouse
- 600 Sq.Ft. (+/-) main floor office and 600 Sq.Ft. (+/-) finished second floor office
- 2,400 Sq.Ft. (+/-) warehouse with additional bathroom plus small storage mezzanine
- · Graveled, fenced, and gated yard storage
- Great access to Airport Road and QEII

### **Property Details**

| Municipal Address: | 508 - 11 Avenue, Nisku, AB              |
|--------------------|-----------------------------------------|
| Legal Description: | Plan 7922576, Block 17, Lot 15          |
| Size:              | 3,600 Sq.Ft. (+/-)                      |
| Zoning:            | Industrial                              |
| Parking:           | Ample                                   |
| Loading:           | (1) 14' x 16' grade loading door        |
| Ceiling Height:    | 20' - 22'                               |
| Power:             | 200 Amp, 120/208 Volts, 3 Phase         |
| Heating:           | Radiant                                 |
| Possession:        | Immediate                               |
| Lease Rate:        | \$13.00/Sq.Ft.                          |
| Op. Costs:         | \$3.90/Sq.Ft (includes water and power) |
|                    |                                         |