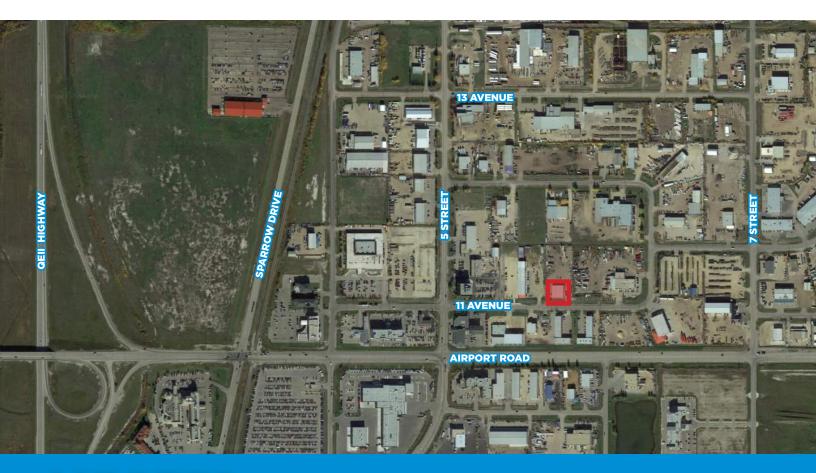

### **Property Details**

| Municipal Address: | 508 - 11 Avenue, Nisku, AB              |
|--------------------|-----------------------------------------|
| Legal Description: | Plan 7922576, Block 17, Lot 15          |
| Size:              | 3,600 Sq.Ft. (+/-)                      |
| Zoning:            | Industrial                              |
| Parking:           | Ample                                   |
| Loading:           | (1) 14' x 16' grade loading door        |
| Ceiling Height:    | 20' - 22'                               |
| Power:             | 200 Amp, 120/208 Volts, 3 Phase         |
| Heating:           | Radiant                                 |
| Possession:        | Immediate                               |
| Lease Rate:        | \$13.00/Sq.Ft.                          |
| Op. Costs:         | \$3.90/Sq.Ft (includes water and power) |
|                    |                                         |