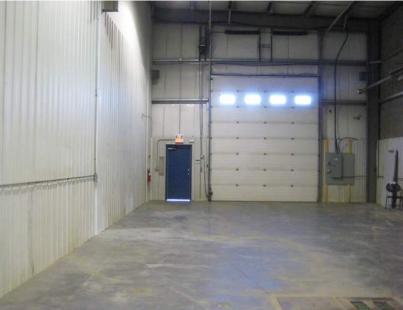

### **Property Highlights**

- Well kept office/warehouse
- 600 Sq.Ft. (+/-) main floor office and 600 Sq.Ft. (+/-) finished second floor office
- 2,400 Sq.Ft. (+/-) warehouse with additional bathroom plus small storage mezzanine
- · Graveled, fenced, and gated yard storage
- Great access to Airport Road and QEII

### **Property Details**

| Municipal Address: | 508 - 11 Avenue, Nisku, AB              |
|--------------------|-----------------------------------------|
| Legal Description: | Plan 7922576, Block 17, Lot 15          |
| Size:              | 3,600 Sq.Ft. (+/-)                      |
| Zoning:            | Industrial                              |
| Parking:           | Ample                                   |
| Loading:           | (1) 14' x 16' grade loading door        |
| Ceiling Height:    | 20' - 22'                               |
| Power:             | 200 Amp, 120/208 Volts, 3 Phase         |
| Heating:           | Radiant                                 |
| Possession:        | Immediate                               |
| Lease Rate:        | \$13.00/Sq.Ft.                          |
| Op. Costs:         | \$3.90/Sq.Ft (includes water and power) |
|                    |                                         |