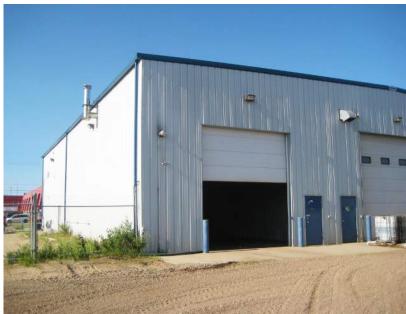

### **Property Highlights**

- Well kept office/warehouse
- 600 Sq.Ft. (+/-) main floor office and 600 Sq.Ft. (+/-) finished second floor office
- 2,400 Sq.Ft. (+/-) warehouse with additional bathroom plus small storage mezzanine
- · Graveled, fenced, and gated yard storage
- Great access to Airport Road and QEII

### **Property Details**

| Municipal Address: | 508 - 11 Avenue, Nisku, AB              |
|--------------------|-----------------------------------------|
| Legal Description: | Plan 7922576, Block 17, Lot 15          |
| Size:              | 3,600 Sq.Ft. (+/-)                      |
| Zoning:            | Industrial                              |
| Parking:           | Ample                                   |
| Loading:           | (1) 14' x 16' grade loading door        |
| Ceiling Height:    | 20' - 22'                               |
| Power:             | 200 Amp, 120/208 Volts, 3 Phase         |
| Heating:           | Radiant                                 |
| Possession:        | Immediate                               |
| Lease Rate:        | \$13.00/Sq.Ft.                          |
| Op. Costs:         | \$3.90/Sq.Ft (includes water and power) |
|                    |                                         |