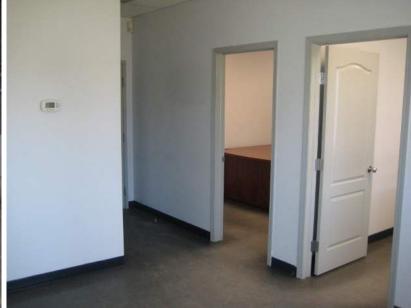

### **Property Highlights**

- Well kept office/warehouse
- 600 Sq.Ft. (+/-) main floor office and 600 Sq.Ft. (+/-) finished second floor office
- 2,400 Sq.Ft. (+/-) warehouse with additional bathroom plus small storage mezzanine
- · Graveled, fenced, and gated yard storage
- Great access to Airport Road and QEII

### **Property Details**

| Municipal Address: | 508 - 11 Avenue, Nisku, AB              |
|--------------------|-----------------------------------------|
| Legal Description: | Plan 7922576, Block 17, Lot 15          |
| Size:              | 3,600 Sq.Ft. (+/-)                      |
| Zoning:            | Industrial                              |
| Parking:           | Ample                                   |
| Loading:           | (1) 14' x 16' grade loading door        |
| Ceiling Height:    | 20' - 22'                               |
| Power:             | 200 Amp, 120/208 Volts, 3 Phase         |
| Heating:           | Radiant                                 |
| Possession:        | Immediate                               |
| Lease Rate:        | \$13.00/Sq.Ft.                          |
| Op. Costs:         | \$3.90/Sq.Ft (includes water and power) |
|                    |                                         |