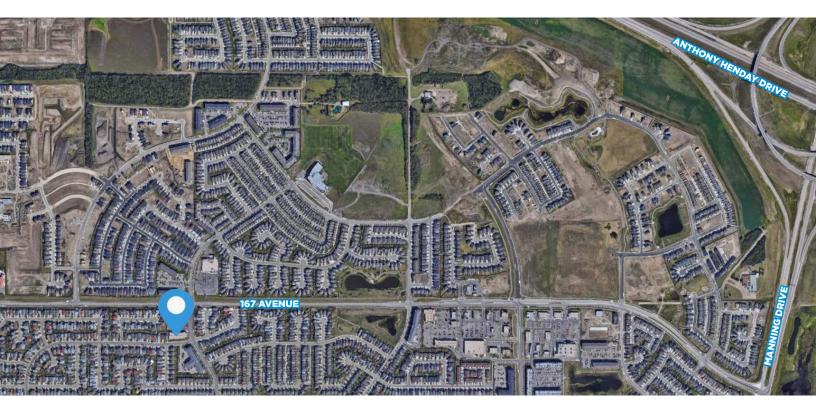

# **Property Highlights**

- Situated in a high density urban neighborhood
- Close proximity to 167 Ave, Manning Drive and Anthony Henday
- Current tenant mix: Macs, Daycare, Liquor Store, Domino's Pizza
- Excellent signage, Pylon signage opportunity
- Prime uses: Massage Therapy, Chiropractic, Financial Services, Delivery/Courier, Specialty Retail