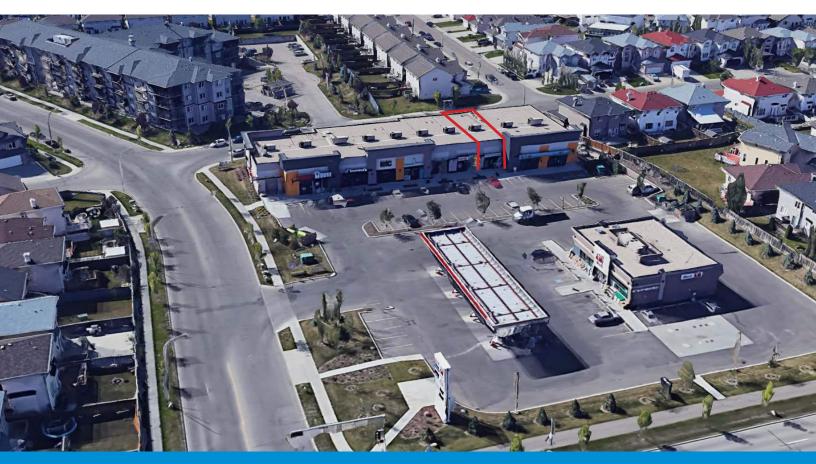

# **High Profile Retail Bay**

16534 - 59A Street, Edmonton, AB 1,400 Sq.Ft. (+/-)

# **Property Highlights**

- Situated in a high density urban neighborhood
- Close proximity to 167 Ave, Manning Drive and Anthony Henday
- Current tenant mix: Macs, Daycare, Liquor Store, Domino's Pizza
- Excellent signage, Pylon signage opportunity
- Prime uses: Massage Therapy, Chiropractic, Financial Services, Delivery/Courier, Specialty Retail

## **Property Details**

| Address:    | 16534 - 59A Street, Edmonton, AB                                                    |
|-------------|-------------------------------------------------------------------------------------|
| Size:       | 1,400 Sq.Ft. (+/-)                                                                  |
| Zoning:     | CB1 (Low Intensity Business Zone)                                                   |
| Parking:    | Ample Surface Parking                                                               |
| Possession: | Immediate                                                                           |
| Op. Costs:  | \$11.83/Sq.Ft.<br>(includes property tax, snow removal,<br>common area maintenance) |
| Lease Rate: | \$35.00/Sq.Ft.                                                                      |