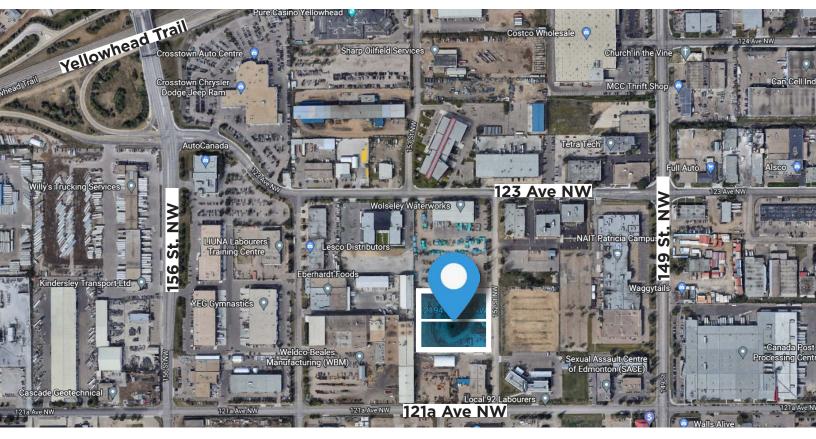

12194-12204 152 Street, Edmonton, AB

### **Property Information**

Address: 12194-12204 152 Street, Edmonton, AB

Legal Description: Lot 11-12, Block 6, Plan8020574

**Size:** 3.37 Acres (+/-)

2 Lots of 1.685 Acres (+/-)

Area: Mitchell Industrial