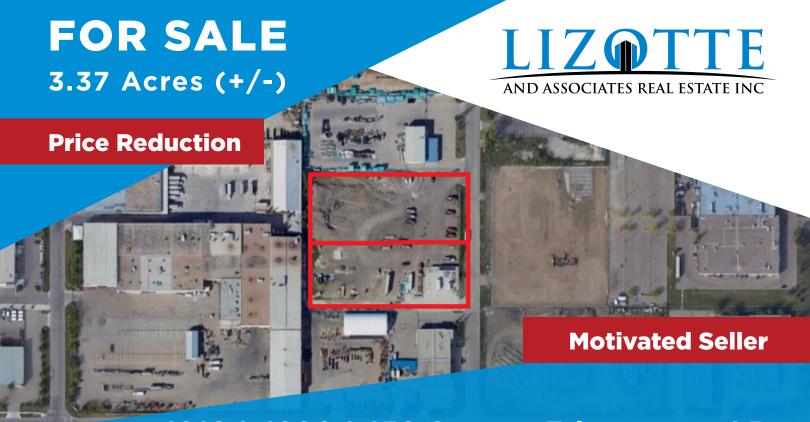

### **Property Information**

Address: 12194-12204 152 Street, Edmonton, AB

Legal Description: Lot 11-12, Block 6, Plan8020574

**Size:** 3.37 Acres (+/-)

2 Lots of 1.685 Acres (+/-)

Area: Mitchell Industrial

**Zoning:** Heavy Industrial (IH)

Possession: Immediate

Purchase Price: \$700,000.00/acre \$650,000.00/acre

Lease Rate: Please Contact Associate