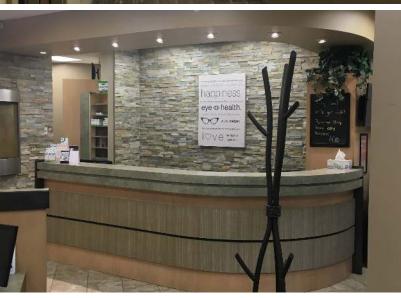

## Unit 164 - 1,961 Sq.Ft. (+/-)

- Currently built-out as an optometrist clinic
- Well-appointed finishes