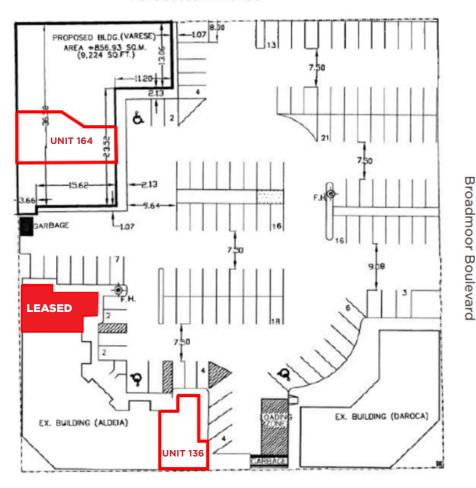

ighboring tenants include: Verve Salon, Baseline Wine and Spirits



# Retail/Office Space FOR LEASE



#### Unit 136 - 1,285 Sq.Ft. (+/-)

- Ground floor office space with two separate entrances
- End cap unit with windows in every office
- 4 offices, boardroom, kitchenette, storage
- Independent HVAC in unit
- Security system in place
- Ideal for professional office users: accountants, lawyers, insurance brokers, real estate companies, medical users

### Unit 156 - 1,285 Sq.Ft. (+/-) - **LEASED**

- Turnkey hair salon
- 8 chairs, 3 sinks for washing hair, stacking washer and dryer installed, built-out colour bar, backroom for staff

## Unit 164 - 1,961 Sq.Ft. (+/-)

- Currently built-out as an optometrist clinic
- Well-appointed finishes









# **Site Plan**

#### Athabascan Avenue



# **Unit 136 Floor Plan**



# **Unit 164 Floor Plan**





# **Retail/Office Space**

FOR LEASE

# **Property Details**

| Municipal Address: | 11 Athabascan Avenue, Sherwood Park, AB                                                                            |
|--------------------|--------------------------------------------------------------------------------------------------------------------|
| Size:              | Unit #136 - 1,285 Sq.Ft. (+/-)<br>Unit #156 - 1,285 Sq.Ft. (+/-) - <b>LEASED</b><br>Unit #164 - 1,961 Sq.Ft. (+/-) |
| Zoning:            | C5 - Commercial Service                                                                                            |
| Parking:           | Ample Scramble