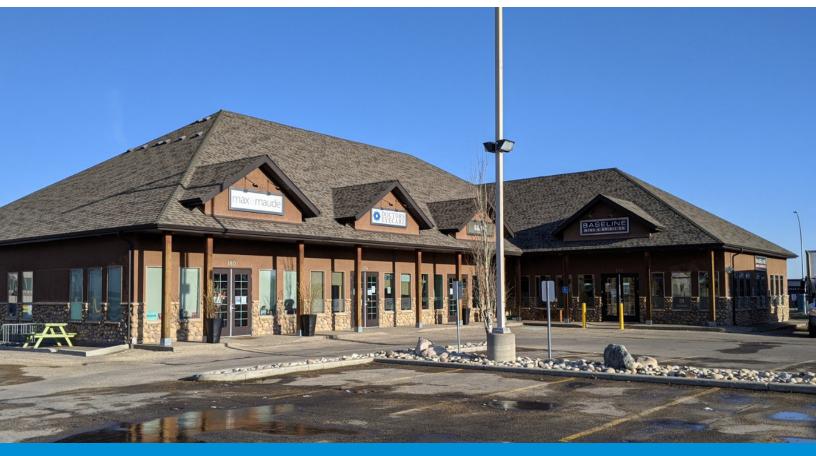

# **FOR LEASE**

# **Retail/Office Space**

11 Athabascan Avenue, Sherwood Park, AB 1,285 - 1,961 Sq.Ft. (+/-)

# **Property Highlights**

- Three ground floor spaces available
- Established retail plaza in high profile location
- Direct exposure along Athabascan Avenue and Broadmoor Boulevard
- Neighboring tenants include: Verve Salon, Baseline Wine and Spirits