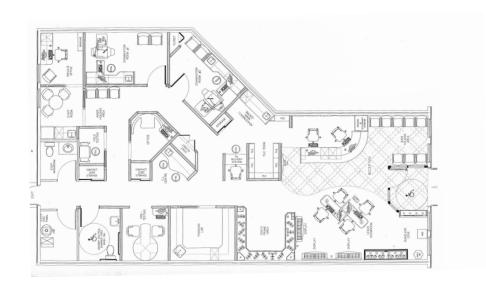

# **Unit 164 Floor Plan**

## Unit 164 - 1,961 Sq.Ft. (+/-)

- Currently built-out as an optometrist clinic
- Well-appointed finishes