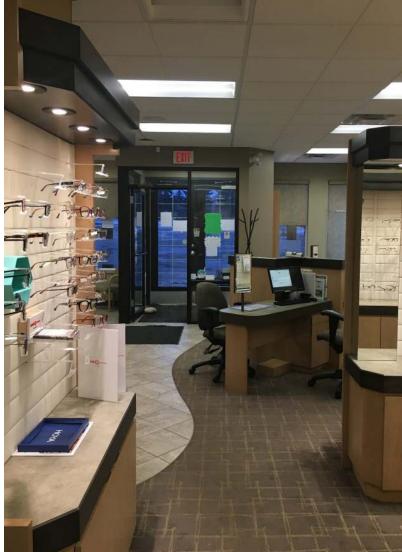

## Unit 164 - 1,961 Sq.Ft. (+/-)

- Currently built-out as an optometrist clinic
- Well-appointed finishes