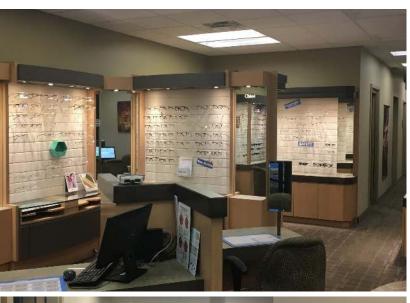

## Unit 164 - 1,961 Sq.Ft. (+/-)

- Currently built-out as an optometrist clinic
- Well-appointed finishes