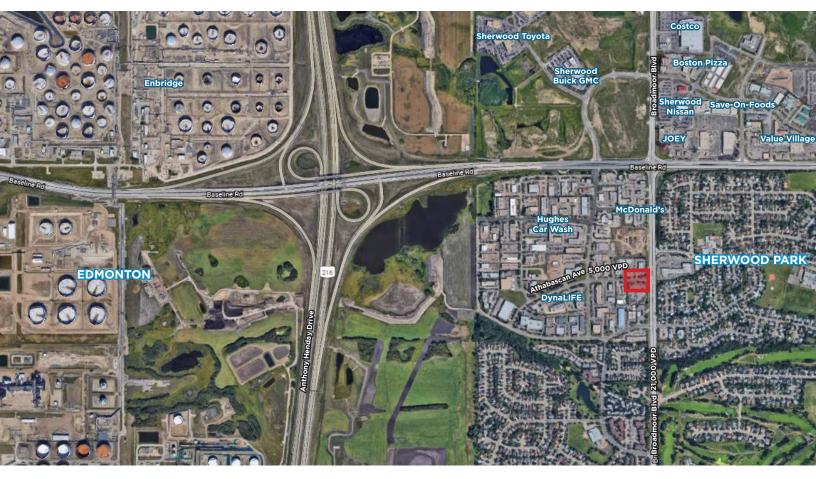

Sq.Ft. (+/-)<br>Unit #156 - 1,285 Sq.Ft. (+/-) - <b>LEASED</b><br>Unit #164 - 1,961 Sq.Ft. (+/-) |
| Zoning:            | C5 - Commercial Service                                                                                            |
| Parking:           | Ample Scramble                                                                                                     |
| Signage:           | Pylon Signage Available at Monthly Rent                                                                            |
| Lease Rate:        | \$25.00/Sq.Ft.                                                                                                     |
| Op. Costs:         | \$8.95/Sq.Ft.                                                                                                      |



# **Contact**

#### **Chuck Clubine**

Senior Associate Cell: 780.264.7773 Direct: 780.784.6553 chuck@lizotterealestate.com

#### Tom Dean

Associate Cell: 780.920.8019 Direct: 780.784.6550 tom@lizotterealestate.com

#### **Brittney Huynh**

Unlicensed Assistant Cell: 780.485.7337 Direct: 780.784.0441 brittney@lizotterealestate.com

#### Lizotte and Associates Real Estate Inc.

#1200, 10117 Jasper Avenue Edmonton, AB T5J 1W8

780.488.0888 | www.lizotterealestate.com