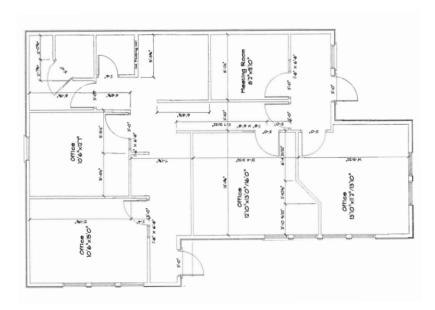

# **Unit 136 Floor Plan**

#### Unit 136 - 1,285 Sq.Ft. (+/-)

- Ground floor office space with two separate entrances
- End cap unit with windows in every office
- 4 offices, boardroom, kitchenette, storage
- Independent HVAC in unit
- Security system in place
- Ideal for professional office users: accountants, lawyers, insurance brokers, real estate companies, medical users