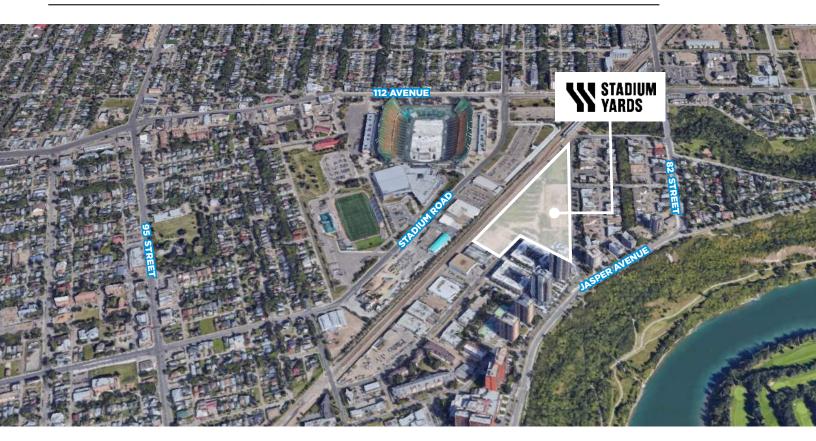

l Description: | Plan 1723564, Block 6, Lot 2                                                              |
| Zoning:            | DC1 (18179) - Direct Development Control Provision                                        |
| Parking:           | On-site surface parking stalls and street parking                                         |
| Size:              | 2,500 Sq.Ft. (+/-) Main floor with option to demise in half<br>700 Sq.Ft. (+/-) Mezzanine |
| Possession:        | Spring 2021                                                                               |
| Op. Costs:         | \$10.70/Sq.Ft.                                                                            |
| Lease Rate:        | Market                                                                                    |



### Contact

#### David J. Olson Senior Associate

Retail Leasing & Investment Cell: 780.908.1650 Direct: 780.784.5356 david@lizotterealestate.com

#### Justin Sorensen Associate Cell: 780.257.6860 Direct: 780.784.9581 justin@lizotterealestate.com

#### Sabrina Gregor

Unlicensed Assistant Cell: 587.335.6620 Direct: 780.784.5357 sabrina@lizotterealestate.com Lizotte and Associates Real Estate Inc. #1200, 10117 Jasper Avenue Edmonton, AB T5J 1W8 780.488.0888 | www.lizotterealestate.com

No warranty or representation, expressed or implied, is made as to the accuracy of the information contained herein, and same is submitted subject to errors, omissions, change of price, rental or other conditions, withdrawal without notice, and to any specific listing condition, imposed by our principals.