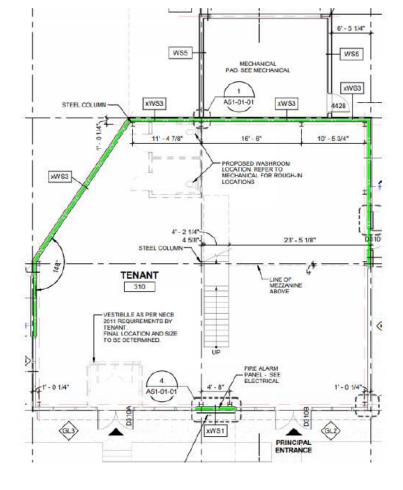

### **Property Highlights**

- 2,500 Sq.Ft. (+/-) main floor with option to demise in half and 700 Sq.Ft. (+/-) mezzanine
- Brand new mixed-use development
- 84 suites in Building 1 and 163 in Building 2, total = 247 residential units in the first phase of project. There are 2 more future phases coming on the adjacent sites
- 75% leased in Building 1, Building 2 ready for occupancy for September 2021
- Close proximity to Edmonton's thriving downtown core and major post-secondary institutions
- Situated within walking distance to Stadium LRT station, Commonwealth Stadium, Commonwealth Recreation Centre and the river valley
- Ideal use: café, restaurant, coffee shop, fast-casual dining establishments, quick service restaurants, etc.

### **Building Site Plan**

#### **Stadium Yards Site Plan**

#### **Property Details**

| Address:           | 10954 - 84 Street, Edmonton, AB                                                           |
|--------------------|-------------------------------------------------------------------------------------------|
| Legal Description: | Plan 1723564, Block 6, Lot 2                                                              |
| Zoning:            | DC1 (18179) - Direct Development Control Provision                                        |
| Parking:           | On-site surface parking stalls and street parking                                         |
| Size:              | 2,500 Sq.Ft. (+/-) Main floor with option to demise in half<br>700 Sq.Ft. (+/-) Mezzanine |
| Possession:        | Spring 2021                                                                               |
| Op. Costs:         | \$10.70/Sq.Ft.                                                                            |
| Lease Rate:        | Market                                                                                    |