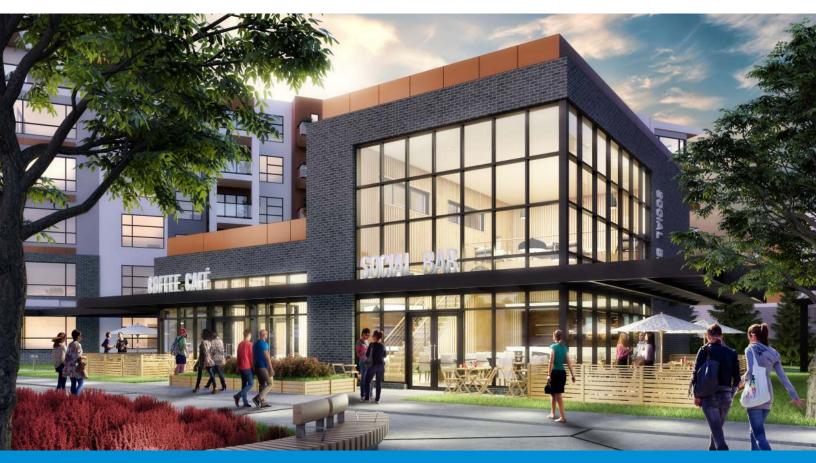

### **Property Highlights**

- 2,500 Sq.Ft. (+/-) main floor with option to demise in half and 700 Sq.Ft. (+/-) mezzanine
- Brand new mixed-use development
- 84 suites in Building 1 and 163 in Building 2, total = 247 residential units in the first phase of project. There are 2 more future phases coming on the adjacent sites
- 75% leased in Building 1, Building 2 ready for occupancy for September 2021
- Close proximity to Edmonton's thriving downtown core and major post-secondary institutions
- Situated within walking distance to Stadium LRT station, Commonwealth Stadium, Commonwealth Recreation Centre and the river valley
- Ideal use: café, restaurant, coffee shop, fast-casual dining establishments, quick service restaurants, etc.

## Stadium Yards Retail Space FOR LEASE