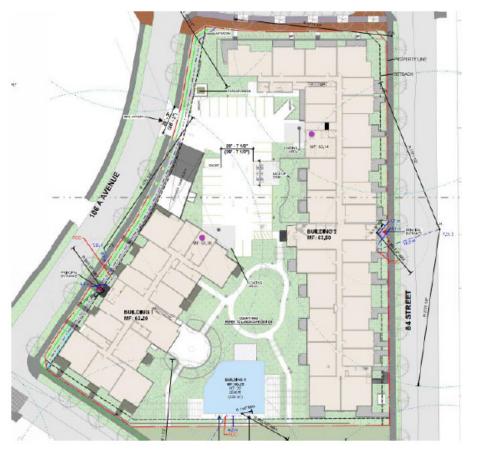

uilding 1 and 163 in Building 2, total = 247 residential units in the first phase of project. There are 2 more future phases coming on the adjacent sites
- 75% leased in Building 1, Building 2 ready for occupancy for September 2021
- Close proximity to Edmonton's thriving downtown core and major post-secondary institutions
- Situated within walking distance to Stadium LRT station, Commonwealth Stadium, Commonwealth Recreation Centre and the river valley
- Ideal use: café, restaurant, coffee shop, fast-casual dining establishments, quick service restaurants, etc.

Lizotte and Associates Real Estate Inc. #1200, 10117 Jasper Avenue Edmonton, AB T5J 1W8 780.488.0888 | www.lizotterealestate.com



# **STADIUM** YARDS







## Stadium Yards Retail Space FOR LEASE

### **Building Site Plan**





#### **Stadium Yards Site Plan**



#### **Property Details**

| Address:           | 10954 - 84 Street, Edmonton, AB                                                           |
|--------------------|-------------------------------------------------------------------------------------------|
| Legal Description: | Plan 1723564, Block 6, Lot 2                                                              |
| Zoning:            | DC1 (18179) - Direct Development Control Provision                                        |
| Parking:           | On-site surface parking stalls and street parking                                         |
| Size:              | 2,500 Sq.Ft. (+/-) Main floor with option to demise in half<br>700 Sq.Ft. (+/-) Mezzanine |
| Possession:        | Spring 2021