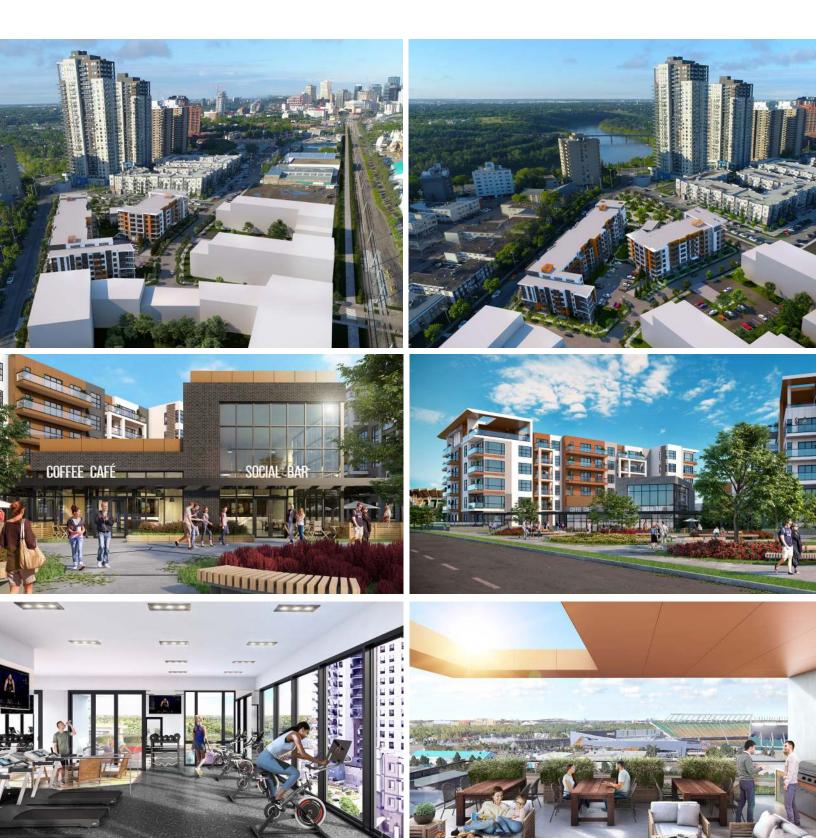

### **Property Highlights**

- 2,500 Sq.Ft. (+/-) main floor with option to demise in half and 700 Sq.Ft. (+/-) mezzanine
- Brand new mixed-use development
- 84 suites in Building 1 and 163 in Building 2, total = 247 residential units in the first phase of project. There are 2 more future phases coming on the adjacent sites
- 75% leased in Building 1, Building 2 ready for occupancy for September 2021
- Close proximity to Edmonton's thriving downtown core and major post-secondary institutions
- Situated within walking distance to Stadium LRT station, Commonwealth Stadium, Commonwealth Recreation Centre and the river valley
- Ideal use: café, restaurant, coffee shop, fast-casual dining establishments, quick service restaurants, etc.

# **STADIUM** YARDS