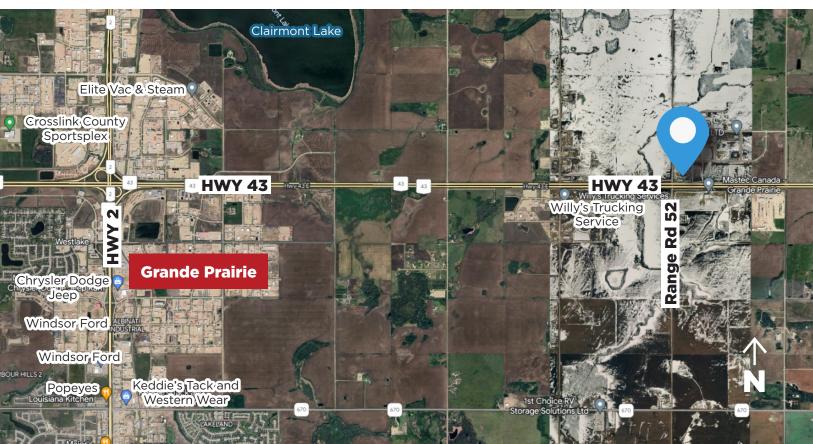

### **Property Highlights**

Vacant land

780.488.0888

- Highway exposure
- Located on the northeast corner of Highway 43 and Range Road 52 in the County of Grande Prairie, north of the City of Grande Prairie, and just south of Clairmont
- Surrounding uses in the area is mainly vacant / agricultural land to industrial development

#### **Property Information**

Municipal Address: #79, 722040 Range Road 52, County of Grande Prairie, AB

Legal Description: Lot 1A, Block 1, Plan 1523152

Site Size: 20 Acres (+/-)

Zoning: (RM-4) - Highway Industrial District