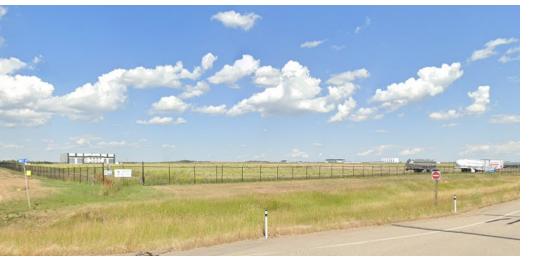

### **Property Highlights**

Vacant land

780.488.0888

- Highway exposure
- Located on the northeast corner of Highway 43 and Range Road 52 in the County of Grande Prairie, north of the City of Grande Prairie, and just south of Clairmont
- Surrounding uses in the area is mainly vacant / agricultural land to industrial development

#### **Property Information**

Municipal Address: #79, 722040 Range Road 52, County of Grande Prairie, AB

Legal Description: Lot 1A, Block 1, Plan 1523152

Site Size: 20 Acres (+/-)

Zoning: (RM-4) - Highway Industrial District