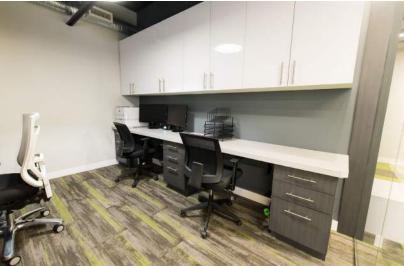

## Office Build Out With Shop Space

15851 - 116 Avenue, Edmonton, AB 5,704 Sq.Ft.

## **Property Highlights**

- Well Appointed Offices With Ground Floor Shop Space
- Convenient Access To 170 Street, Yellowhead Trail And Anthony Henday Drive
- Close Proximity To Local Amenities In Mayfield Common, Terra Losa And West Edmonton Mall
- Ideal For General Contractors, Electricians, Engineers, Plumbers