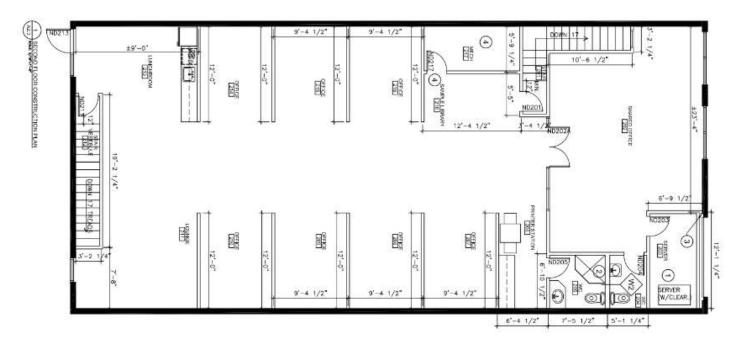

# FOR SALE/LEASE





## Office Build Out With Shop Space

15851 - 116 Avenue, Edmonton, AB 5,704 Sq.Ft.

## **Property Highlights**

- Well Appointed Offices With Ground Floor Shop Space
- Convenient Access To 170 Street, Yellowhead Trail And Anthony Henday Drive
- Close Proximity To Local Amenities In Mayfield Common, Terra Losa And West Edmonton Mall
- Ideal For General Contractors, Electricians, Engineers, Plumbers





# Office Build Out With Shop Space

FOR SALE/LEASE

### **Site Plan**

### **Main Floor**



### **Second Floor**





# Office Build Out With Shop Space

FOR SALE/LEASE















## Office Build Out With Shop Space

FOR SALE/LEASE

### **Property Details**

| Municipal Address: | 15851 - 116 Avenue, Edmonton, AB |
|--------------------|----------------------------------|
| Size:              | 5,704 Sq.Ft. (+/-)               |
| Ceiling:           | 10' (TBC)                        |
| Zoning:            | IH                               |
| Condo Fees:        | \$150/month                      |
| Asking Price:      | \$969,000                        |
| Lease Rate:        | Market                           |
| Op. Costs:         | \$3.00/Sq.Ft. (TBC)              |



### **Contact**

**Chuck Clubine** 

Senior Associate Cell: 780.264.7773 Direct: 780.784.6553 chuck@lizotterealestate.com

###