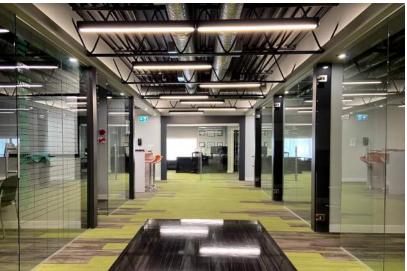

## **Property Highlights**

- Well Appointed Offices With Ground Floor Shop Space
- Convenient Access To 170 Street, Yellowhead Trail And Anthony Henday Drive
- Close Proximity To Local Amenities In Mayfield Common, Terra Losa And West Edmonton Mall
- Ideal For General Contractors, Electricians, Engineers, Plumbers