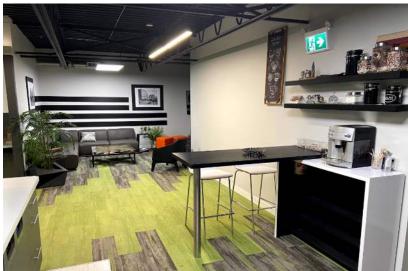

## **Property Highlights**

- Well Appointed Offices With Ground Floor Shop Space
- Convenient Access To 170 Street, Yellowhead Trail And Anthony Henday Drive
- Close Proximity To Local Amenities In Mayfield Common, Terra Losa And West Edmonton Mall
- Ideal For General Contractors, Electricians, Engineers, Plumbers