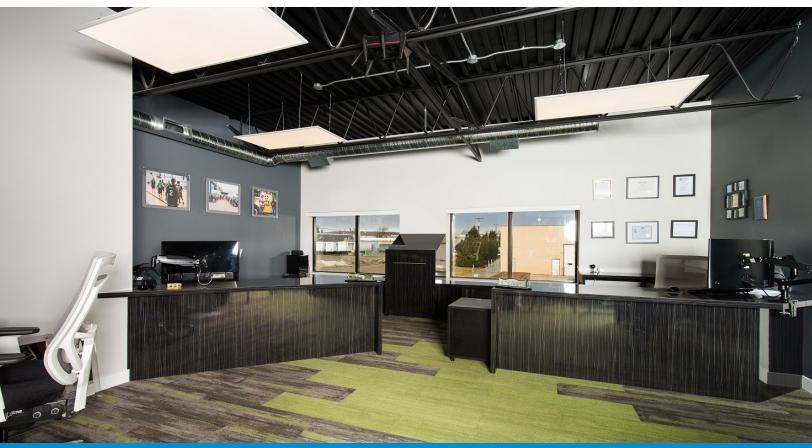

## Office Build Out With Shop Space

15851 - 116 Avenue, Edmonton, AB 5,704 Sq.Ft.

## **Property Highlights**

- Well Appointed Offices With Ground Floor Shop Space
- Convenient Access To 170 Street, Yellowhead Trail And Anthony Henday Drive
- Close Proximity To Local Amenities In Mayfield Common, Terra Losa And West Edmonton Mall
- Ideal For General Contractors, Electricians, Engineers, Plumbers