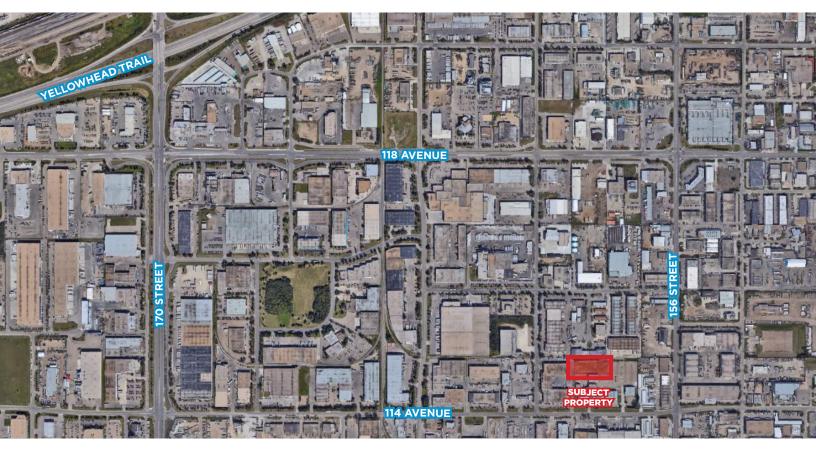

### **Property Details**

| Municipal Address: | 15851 - 116 Avenue, Edmonton, AB |
|--------------------|----------------------------------|
| Size:              | 5,704 Sq.Ft. (+/-)               |
| Ceiling:           | 10' (TBC)                        |
| Zoning:            | IH                               |
| Condo Fees:        | \$150/month                      |
| Asking Price:      | \$969,000                        |
| Lease Rate:        | Market                           |
| Op. Costs:         | \$3.00/Sq.Ft. (TBC)              |