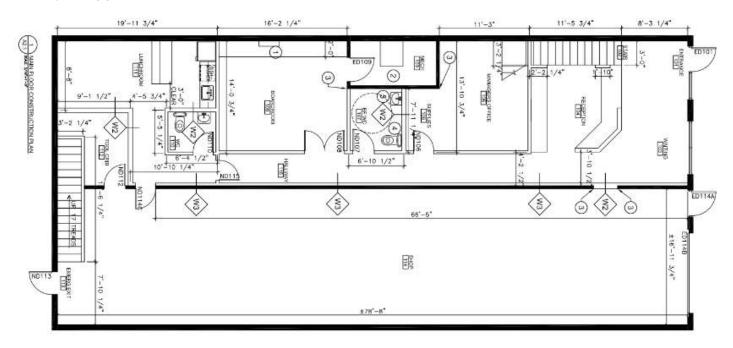

# FOR SALE/LEASE





## Office Build Out With Shop Space

15851 - 116 Avenue, Edmonton, AB 5,704 Sq.Ft.

## **Property Highlights**

- Well Appointed Offices With Ground Floor Shop Space
- Convenient Access To 170 Street, Yellowhead Trail And Anthony Henday Drive
- Close Proximity To Local Amenities In Mayfield Common, Terra Losa And West Edmonton Mall
- Ideal For General Contractors, Electricians, Engineers, Plumbers





# Office Build Out With Shop Space

FOR SALE/LEASE

### **Site Plan**

### **Main Floor**



### **Second Floor**





# Office Build Out With Shop Space

FOR SALE/LEASE















## Office Build Out With Shop Space

FOR SALE/LEASE

### **Property Details**

| Municipal Address: | 15851 - 116 Avenue, Edmonton, AB |
|--------------------|----------------------------------|
| Size:              | 5,704 Sq.Ft. (+/-)               |
| Ceiling:           | 10' (TBC)                        |
| Zoning:            | IH                               |
| Condo Fees:        | \$150/month                      |
| Asking Price:      | \$969,000                        |
| Lease Rate:        | Market                           |
| Op. Costs:         | \$3.00/Sq.Ft. (TBC)              |



### **Contact**

**Chuck Clubine** 

Senior Associate Cell: 780.264.7773 Direct: 780.784.6553 chuck@li