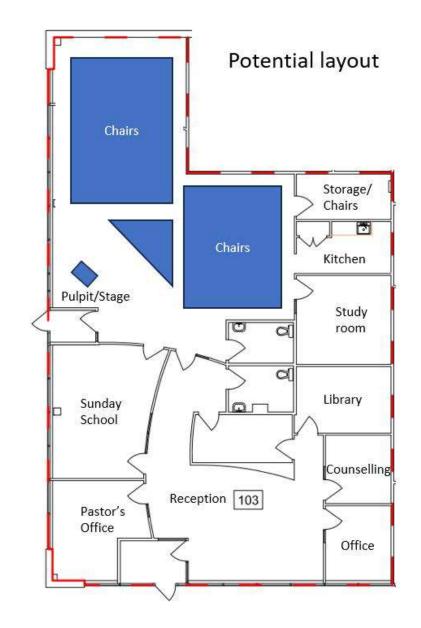

#### Main Floor 3,446 SF (+/-)

### **FOR LEASE** OMNI Main Floor Space

## **FOR LEASE** OMNI Main Floor Space