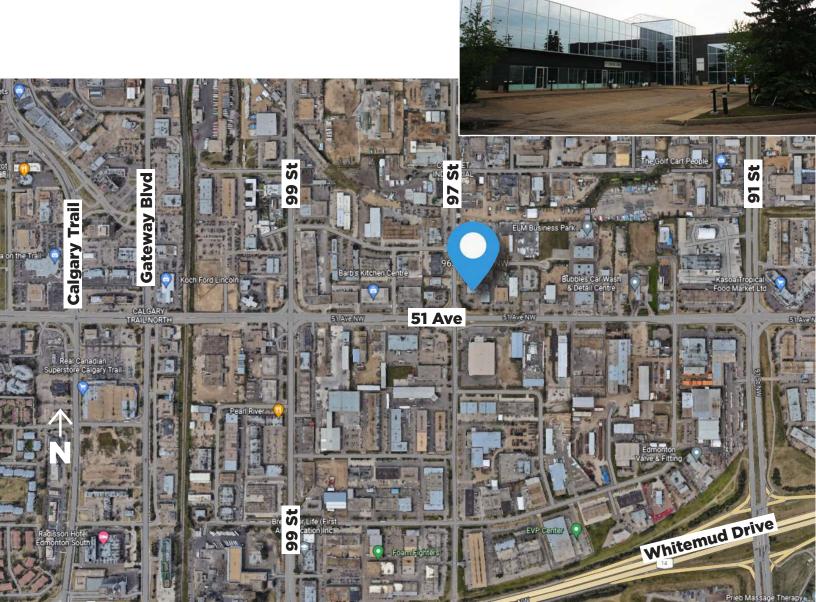

### 9636 - 51 Avenue, Edmonton, AB

### **Property Highlights**

- Attractive atrium style lobby
- High exposure south side location
- Fully built out office
- Excellent on-site parking
- Exterior building signage available
- Great south side location and close to major arterials including Whitemud, Gateway Boulevard/Calgary Trail, Anthony Henday, and Sherwood Park Freeway
- 10,000 Sq.Ft. of space is available on the second-floor