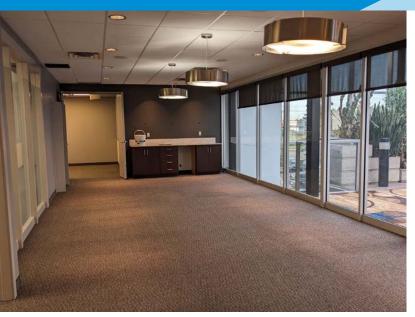

### **Property Highlights**

- Attractive atrium style lobby
- High exposure south side location
- Fully built out office
- Excellent on-site parking
- Exterior building signage available
- Great south side location and close to major arterials including Whitemud, Gateway Boulevard/Calgary Trail, Anthony Henday, and Sherwood Park Freeway
- 10,000 Sq.Ft. of space is available on the second-floor