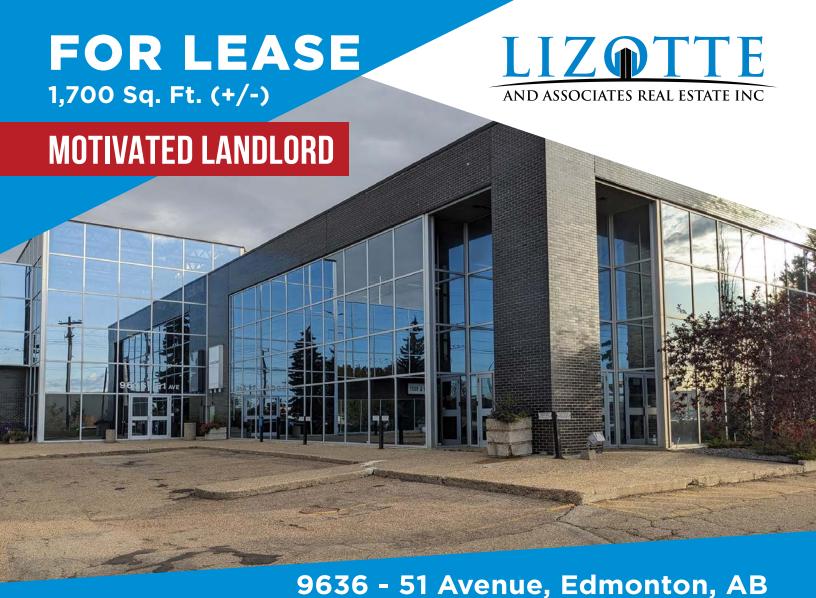

### 3030 31 Avenue, Edinonton, AE

# FOR LEASE OMNI Main Floor Space

# **Main Floor** 1,700 SF (+/-)

#### **Property Information**

Municipal Address: 9636 - 51 Avenue, Edmonton, AB

Legal Address: Lot 7, Block 19, Plan 7723025

**Size: Unit 103 (B)** 1,700Sq. Ft. (+/-)

Parking: Ample surface parking available