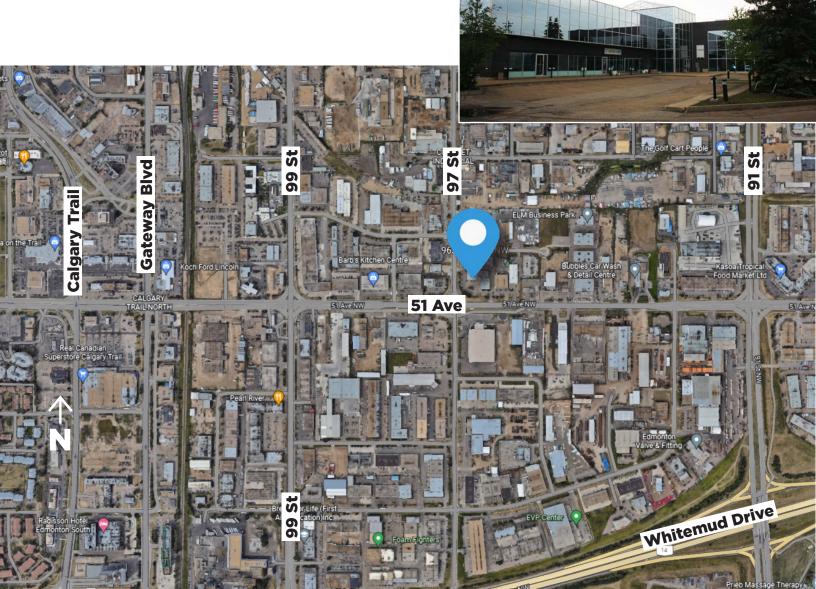

#### **Property Information**

Municipal Address: 9636 - 51 Avenue, Edmonton, AB

Legal Address: Lot 7, Block 19, Plan 7723025

**Size: Unit 103 (B)** 1,700Sq. Ft. (+/-)

Parking: Ample surface parking available