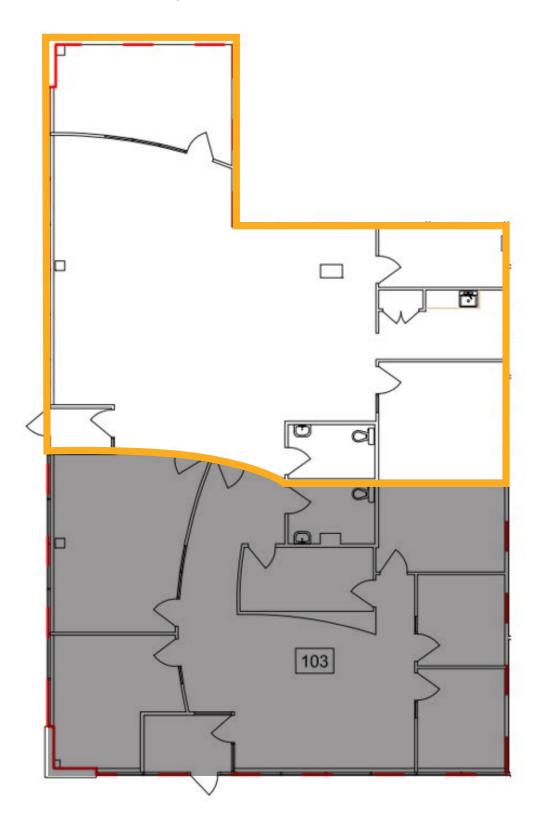

# **Main Floor** 1,700 SF (+/-)

#### **Property Information**

Municipal Address: 9636 - 51 Avenue, Edmonton, AB

Legal Address: Lot 7, Block 19, Plan 7723025

**Size: Unit 103 (B)** 1,700Sq. Ft. (+/-)

Parking: Ample surface parking available