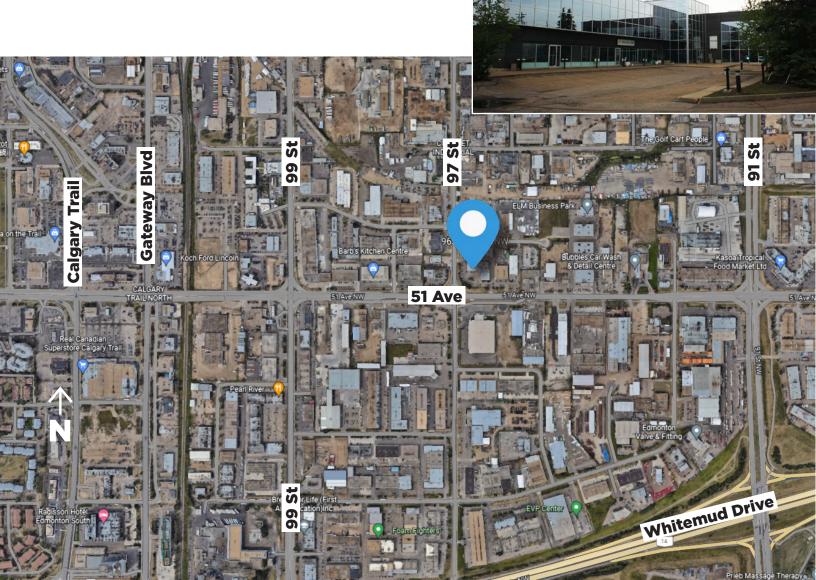

4,424 Sq. Ft. (+/-)

**MOTIVATED LANDLORD** 

9636 - 51 Avenue, Edmonton, AB

#### **Property Information**

Municipal Address: 9636 - 51 Avenue, Edmonton, AB

Legal Address: Lot 7, Block 19, Plan 7723025

Size: Unit 3 Second Floor 4,424 Sq. Ft. (+/-)

Parking: Ample surface parking available