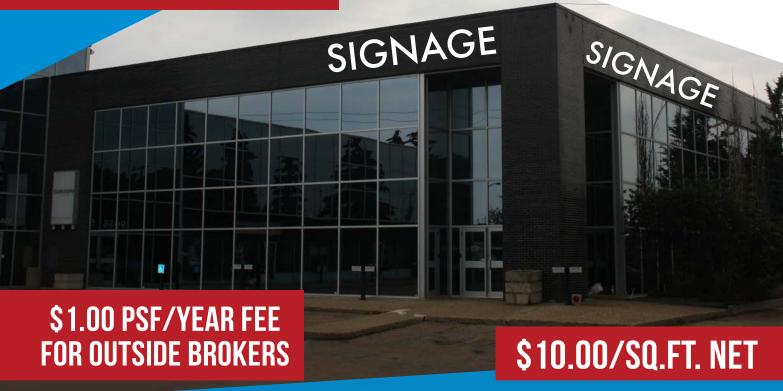

4,424 Sq. Ft. (+/-)

**MOTIVATED LANDLORD** 

9636 - 51 Avenue, Edmonton, AB

### **Property Highlights**

- Attractive atrium style lobby
- High exposure south side location
- Fully built out corporate office space
- · Ample dedicated on-site parking
- Free rent incentives for qualified tenants
- Exterior building signage available
- Great Southside location and close to major arterials including Whitemud, Gateway Boulevard/Calgary Trail, Anthony Henday, and Sherwood Park Freeway

Possession: Immediate

\$\$\$

Lease Rate: \$10.00/Sq. Ft. (NNN)

**Op Costs:** \$13.15 (Est. 2024)