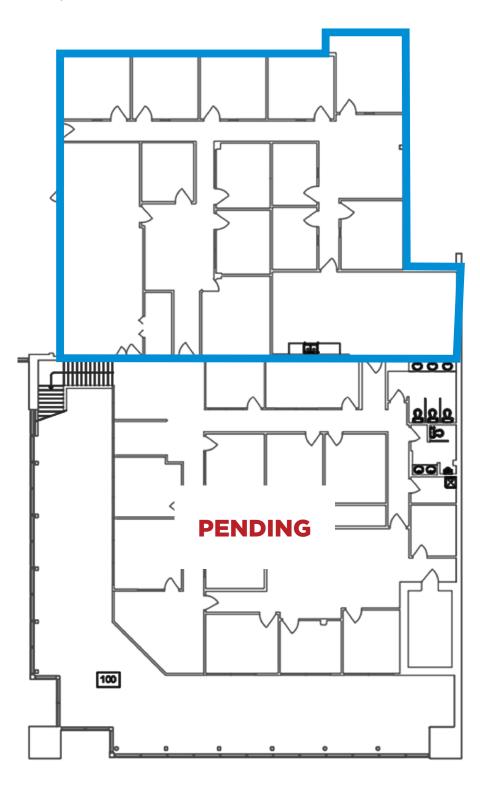

# FOR LEASE OMNI Centre Office

Unit 3

Second Floor 4,424 SF (+/-)

#### **Property Information**

Municipal Address: 9636 - 51 Avenue, Edmonton, AB

Legal Address: Lot 7, Block 19, Plan 7723025

Size: Unit 3 Second Floor 4,424 Sq. Ft. (+/-)

Parking: Ample surface parking available