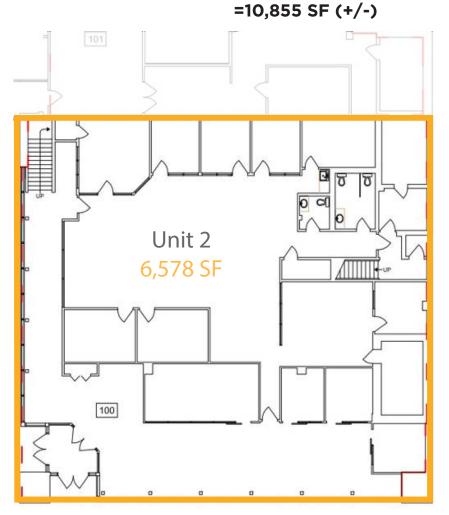

OMNI Centre Office

OMNI Centre Office

**OMNI** Centre Office

Main Floor 6,578 SF (+/-)
W/ Second Floor 4,277 SF (+/-)

### **Property Information**

Municipal Address: 9636 - 51 Avenue, Edmonton, AB

Legal Address: Lot 7, Block 19, Plan 7723025

**Size: Unit 2 Main Floor** 6,578 Sq. Ft. (+/-)

**Second Floor** 4,277 Sq. Ft. (+/-)

Total Space: 10,855 Sq. Ft.

Parking: Ample surface parking available

Possession: Immediate