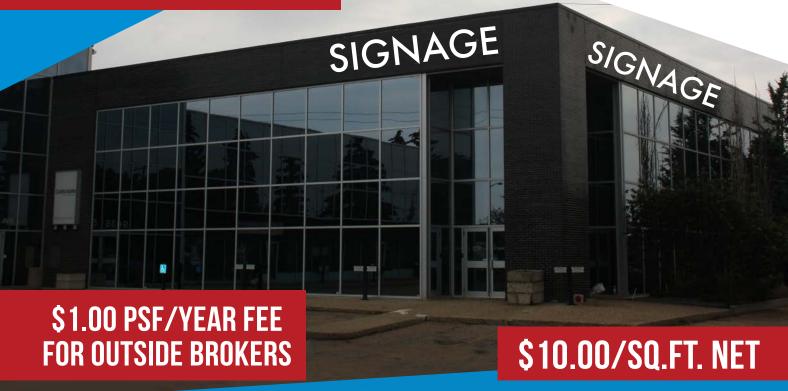

10,855 Sq. Ft. (+/-)

**MOTIVATED LANDLORD** 

9636 - 51 Avenue, Edmonton, AB

### **OMNI CENTRE OFFICE SPACE**

### \$\$\$

Lease Rate: \$10.00/Sq. Ft. (NNN)

**Op Costs:** \$13.15 (Est. 2024)