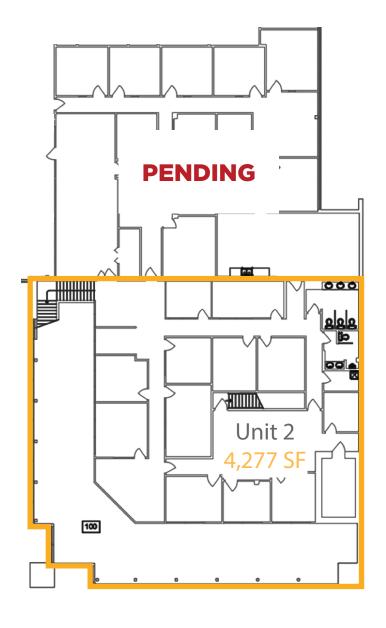

OMNI Centre Office

OMNI Centre Office

**OMNI** Centre Office

Main Floor 6,578 SF (+/-)
W/ Second Floor 4,277 SF (+/-)

### **Property Information**

Municipal Address: 9636 - 51 Avenue, Edmonton, AB

Legal Address: Lot 7, Block 19, Plan 7723025

**Size: Unit 2 Main Floor** 6,578 Sq. Ft. (+/-)

**Second Floor** 4,277 Sq. Ft. (+/-)

Total Space: 10,855 Sq. Ft.

Parking: Ample surface parking available

Possession: Immediate