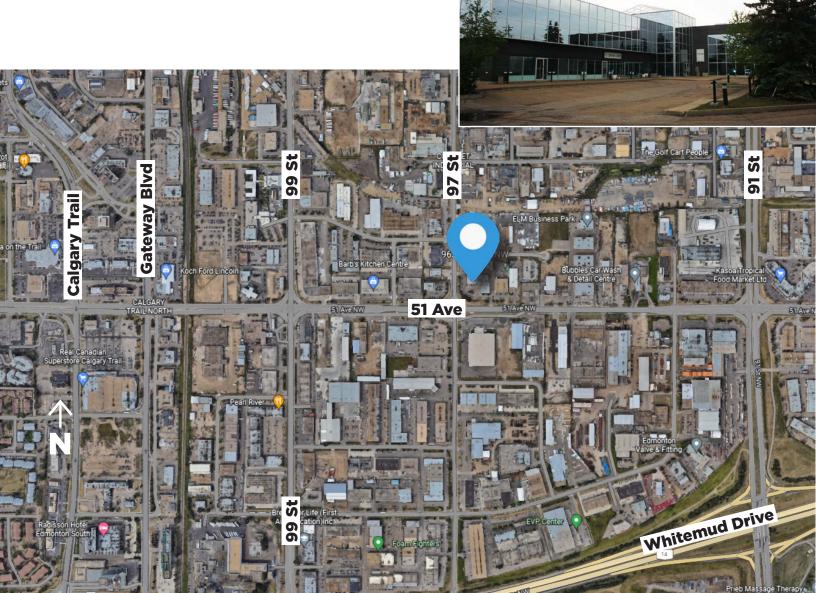

10,855 Sq. Ft. (+/-)

**MOTIVATED LANDLORD** 

9636 - 51 Avenue, Edmonton, AB

### **Property Information**

Municipal Address: 9636 - 51 Avenue, Edmonton, AB

Legal Address: Lot 7, Block 19, Plan 7723025

**Size: Unit 2 Main Floor** 6,578 Sq. Ft. (+/-)

**Second Floor** 4,277 Sq. Ft. (+/-)