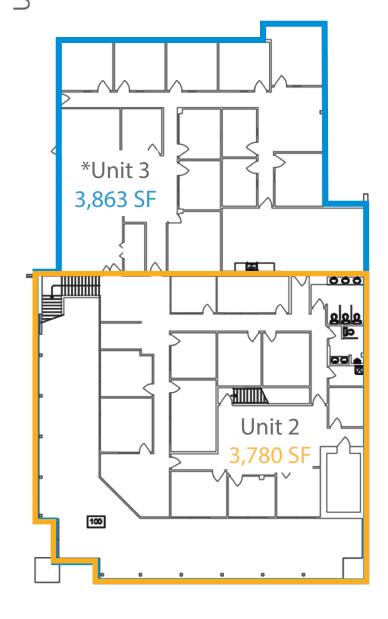

OMNI Centre Office

OMNI Centre Office

**OMNI** Centre Office

Main Floor 5,730 SF (+/-)
W/ Second Floor 3,780 SF (+/-)
=9,510 SF (+/-)

Second Floor 3,863 SF (+/-)

\*Unit 3 stands alone or is contiguous with Unit 2

Total Space: 9,510 Sq. Ft.

**Unit 3 Second Floor** 3,863 Sq. Ft. (+/-)

Total Contiguous Space: 13,373 Sq. Ft.

Parking: Ample surface parking available

Possession: Immediate

\$\$\$

Lease Rate: \$10.00/Sq. Ft. (NNN)