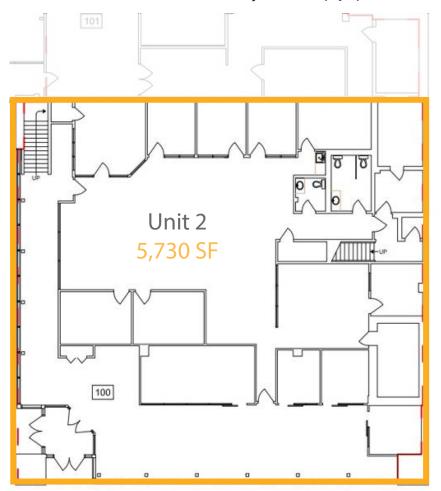

OMNI Centre Office

OMNI Centre Office

**OMNI** Centre Office

Main Floor 5,730 SF (+/-)
W/ Second Floor 3,780 SF (+/-)
=9,510 SF (+/-)

Second Floor 3,863 SF (+/-)

\*Unit 3 stands alone or is contiguous with Unit 2

### **Property Information**

Municipal Address: 9636 - 51 Avenue, Edmonton, AB

Legal Address: Lot 7, Block 19, Plan 7723025

**Size: Unit 2 Main Floor** 5,730 Sq. Ft. (+/-)

**Second Floor** 3,780 Sq. Ft. (+/-)