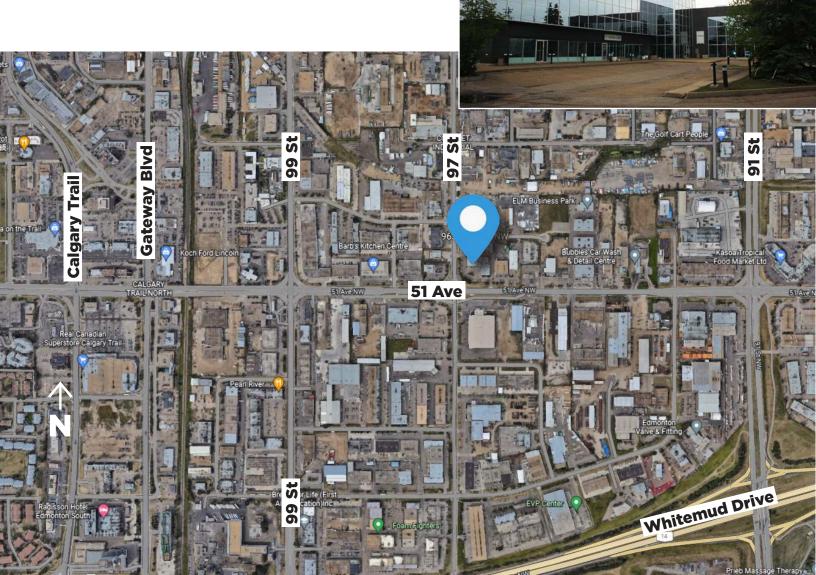

Up to 13,373 Sq. Ft. (+/-)

**MOTIVATED LANDLORD** 

9636 - 51 Avenue, Edmonton, AB

### **Property Information**

Municipal Address: 9636 - 51 Avenue, Edmonton, AB

Legal Address: Lot 7, Block 19, Plan 7723025

**Size: Unit 2 Main Floor** 5,730 Sq. Ft. (+/-)

**Second Floor** 3,780 Sq. Ft. (+/-)