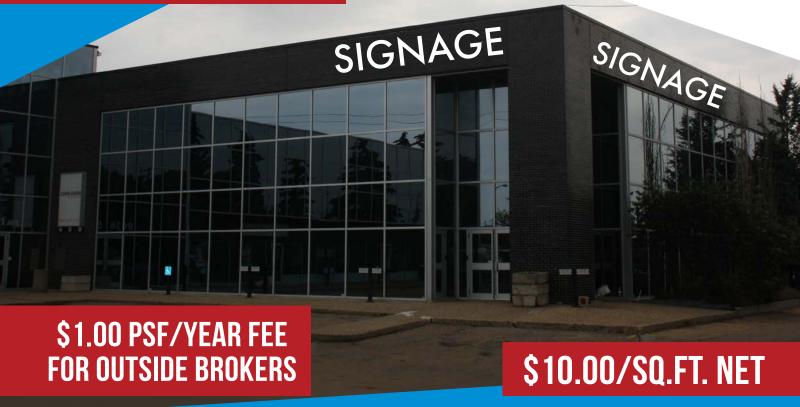

Up to 13,373 Sq. Ft. (+/-)

**MOTIVATED LANDLORD** 

9636 - 51 Avenue, Edmonton, AB

## **OMNI CENTRE OFFICE SPACE**

### **Property Highlights**

- Attractive atrium style lobby
- High exposure south side location
- Fully built out corporate office space
- · Ample dedicated on-site parking
- Free rent incentives for qualified tenants
- Exterior building signage available
- Great Southside location and close to major arterials including Whitemud, Gateway Boulevard/Calgary Trail, Anthony Henday, and Sherwood Park Freeway

Total Space: 9,510 Sq. Ft.

**Unit 3 Second Floor** 3,863 Sq. Ft. (+/-)

Total Contiguous Space: 13,373 Sq. Ft.

Parking: Ample surface parking available

Possession: Immediate

\$\$\$

Lease Rate: \$10.00/Sq. Ft. (NNN)