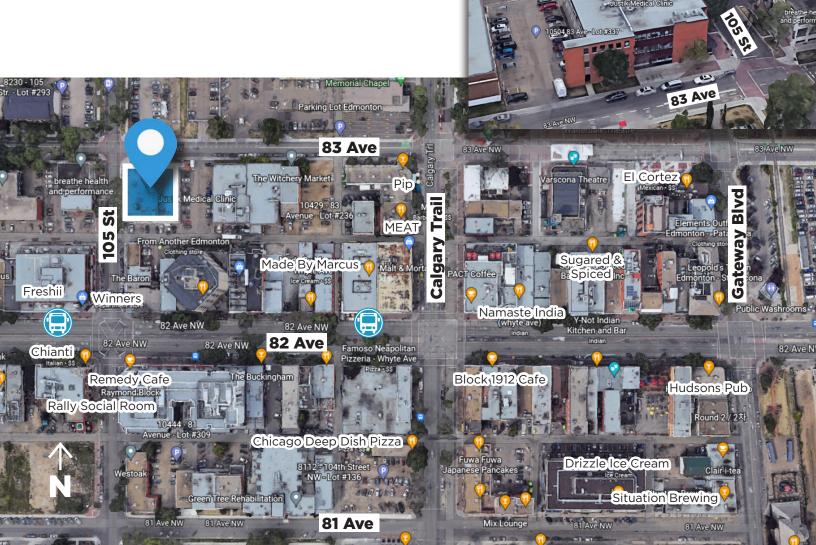

## **Property Highlights**

- Medical/professional building located on 105 Street, just off of Whyte Ave
- Strong location close to the University of Alberta with easy access to Gateway Boulevard, Calgary Trail, and downtown
- Elevator service throughout the building
- Tenant mix includes doctors, surgeons, pharmacy, dentists, physical therapy, and podiatry
- The building has undergone extensive updates and renovations

8225 - 105 Street, Edmonton, AB