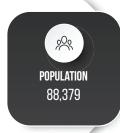

## STRATHCONA HEALTH CENTRE

## **Property Highlights**

- Medical/professional building located on 105 Street, just off of Whyte Ave
- Strong location close to the University of Alberta with easy access to Gateway Boulevard, Calgary Trail, and downtown
- Elevator service throughout the building
- Tenant mix includes doctors, surgeons, pharmacy, dentists, physical therapy, and podiatry
- The building has undergone extensive updates and renovations







8225 - 105 Street, Edmonton, AB



### **Demographics within 3KM**



















# **ADDITIONAL INFORMATION**

 Ideal uses include: hearing clinics, pediatricians, internal medicine, various medical specialists, educational consultants, and learning centers







### **Current 3rd Floor Plan**











8225 - 105 Street, Edmonton, AB



### **Suite 302 Floor Plan**



773 SF Rentable area East side total 340+133+93=566 SF office space 473/566=83.6% area=646 SF total rentable area 1217 SF rentable west side 354+228+228=810 SF









8225 - 105 Street, Edmonton, AB









## 8225 - 105 Street, Edmonton, AB



### **Property Information**

Municipal Address: 8225 - 105 Street, Edmonton, AB

**Size:** Total Space Available: 5,200 SF (+/-)

**Unit B1:** 1,600 SF (+/-) Can be demised

**Unit 212:** 531 SF (+/-)

Unit 302: Individual offices as small