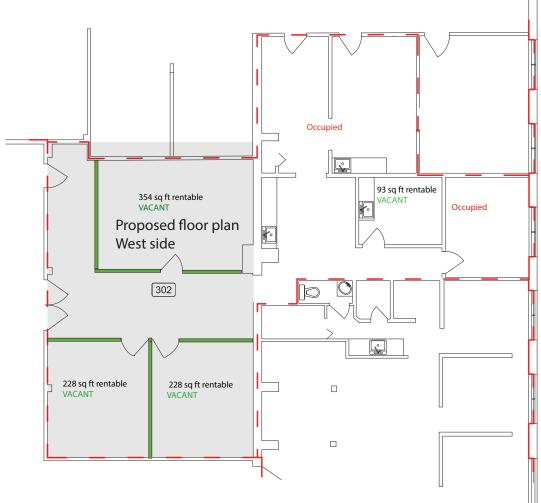

### **Suite 302 Floor Plan**

773 SF Rentable area East side total 340+133+93=566 SF office space 473/566=83.6% area=646 SF total rentable area 1217 SF rentable west side 354+228+228=810 SF

8225 - 105 Street, Edmonton, AB