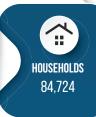

## STRATHCONA HEALTH CENTRE

## **Property Highlights**

- Medical/professional building located on 105 Street, just off of Whyte Ave
- Strong location close to the University of Alberta with easy access to Gateway Boulevard, Calgary Trail, and downtown
- Elevator service throughout the building
- Tenant mix includes doctors, surgeons, pharmacy, dentists, physical therapy, and podiatry
- The building has undergone extensive updates and renovations







8225 - 105 Street, Edmonton, AB



### **Demographics within 3KM**



















# **ADDITIONAL INFORMATION**

 Ideal uses include: hearing clinics, pediatricians, internal medicine, various medical specialists, educational consultants, and learning centers







### **Current 3rd Floor Plan**











8225 - 105 Street, Edmonton, AB



### **Suite 302 Floor Plan**



773 SF Rentable area East side total 340+133+93=566 SF office space 473/566=83.6% area=646 SF total rentable area 1217 SF rentable west side 354+228+228=810 SF









8225 - 105 Street, Edmonton, AB









## 8225 - 105 Street, Edmonton, AB



### **Property Information**

Municipal Address: 8225 - 105 Street, Edmonton, AB

**Size:** Total Space Available: 5,200 SF (+/-)

**Unit B1:** 1,600 SF (+/-) Can be demised

**Unit 212:** 531 SF (+/-)

Unit 302: Individual offices as small as