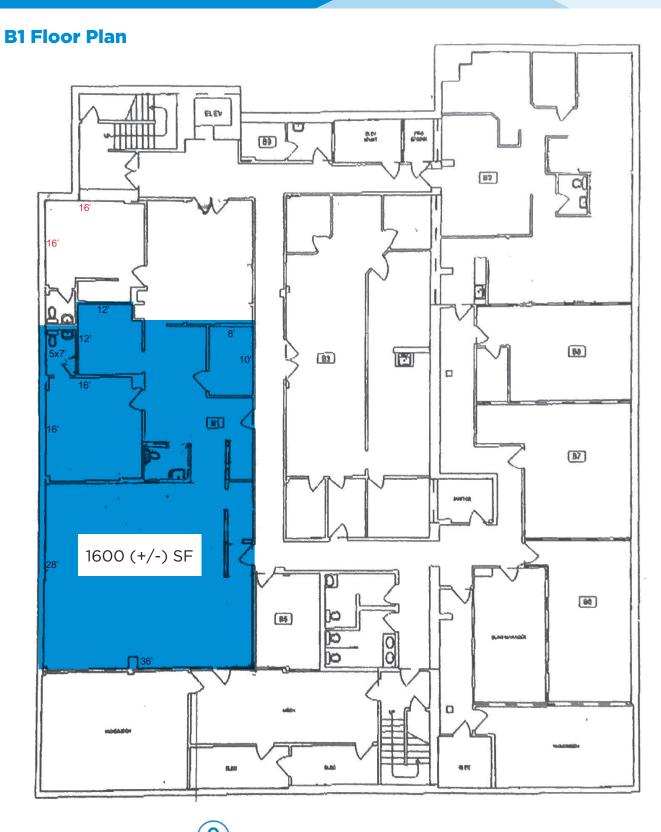

### **Property Information**

Municipal Address: 8225 - 105 Street, Edmonton, AB

**Size:** Total Space Available: 5,200 SF (+/-)

**Unit B1:** 1,600 SF (+/-) Can be demised

**Unit 212:** 531 SF (+/-)

Unit 302: Individual offices as small as 100 SF (+/-)