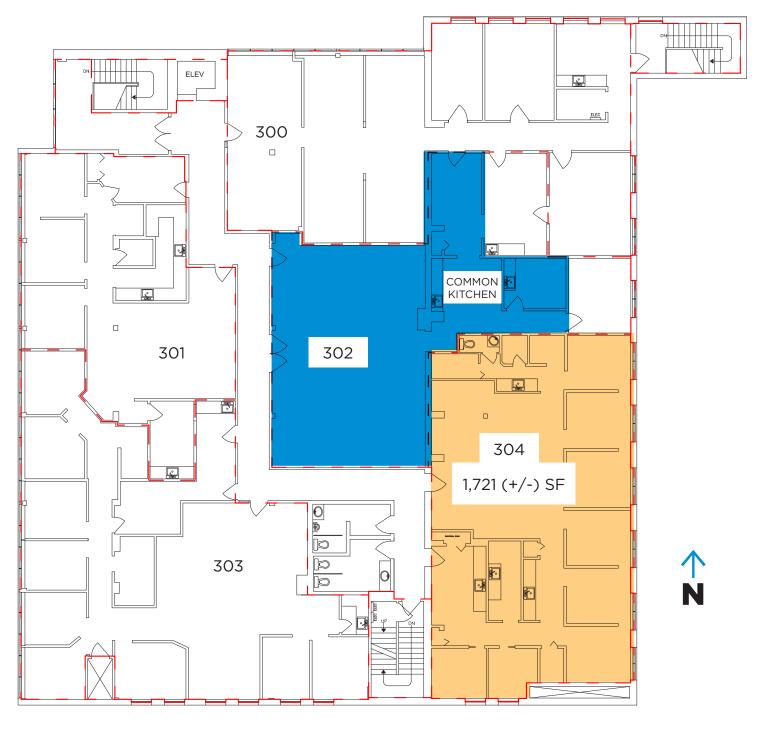

### **Current 3rd Floor Plan**

8225 - 105 Street, Edmonton, AB

(With a shared kitchen facility)

**Unit 304:** 1,721 SF (+/-)

**Zoning:** CB2 (General Business Zone)

Parking: Ample paid and street parking

Possession: Immediate