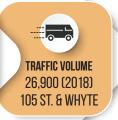

## STRATHCONA HEALTH CENTRE

## **Property Highlights**

- Medical/professional building located on 105 Street, just off of Whyte Ave
- Strong location close to the University of Alberta with easy access to Gateway Boulevard, Calgary Trail, and downtown
- Elevator service throughout the building
- Tenant mix includes doctors, surgeons, pharmacy, dentists, physical therapy, and podiatry
- The building has undergone extensive updates and renovations







8225 - 105 Street, Edmonton, AB



### **Demographics within 3KM**



















# **ADDITIONAL INFORMATION**

 Ideal uses include: hearing clinics, pediatricians, internal medicine, various medical specialists, educational consultants, and learning centers







### **Current 3rd Floor Plan**











8225 - 105 Street, Edmonton, AB



### **Suite 302 Floor Plan**



773 SF Rentable area East side total 340+133+93=566 SF office space 473/566=83.6% area=646 SF total rentable area 1217 SF rentable west side 354+228+228=810 SF









8225 - 105 Street, Edmonton, AB









## 8225 - 105 Street, Edmonton, AB



### **Property Information**

Municipal Address: 8225 - 105 Street, Edmonton, AB

**Size:** Total Space Available: 5,200 SF (+/-)

**Unit B1:** 1,600 SF (+/-) Can be demised

**Unit 212:** 531 SF (+/-)

Unit 302: Individual offices as small as 100 SF