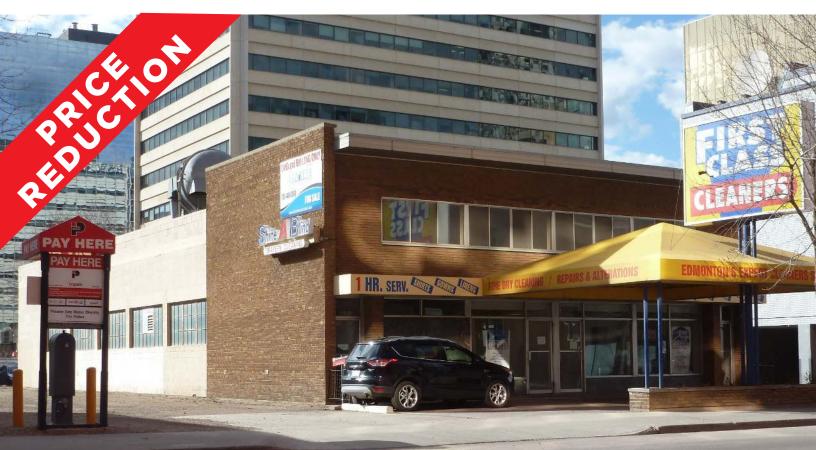

## Downtown Redevelopment Site 10050 - 105 Street, Edmonton, AB 7,500 Sq.Ft. (+/-)

## **Property Highlights**

- Property falls within the Capital City Downtown Plan
- Access from 105 Street and 100 Avenue
- Vacant possession
- Current zoning: CMU Commercial Mixed Use

Lizotte and Associates Real Estate Inc. #1200, 10117 Jasper Avenue Edmonton, AB T5J 1W8 780.488.0888 | www.lizotterealestate.com

## **Property Details**

| Municipal Address: | 10050 - 105 Street, Edmonton, AB |
|--------------------|----------------------------------|
| Legal Description: | Plan NB Block 5 Lot 67           |
| Size:              | 7,500 Sq.Ft. (+/-)               |
| Zoning:            | CMU (Commercial Mixed Use)       |
| Property Taxes:    | \$14,281.40 (est.)               |
| Asking Price:      | \$1,600,000                      |