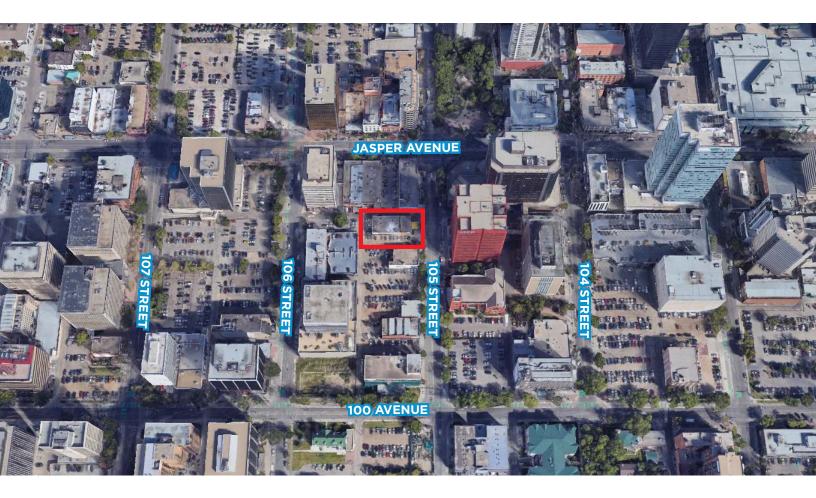

## Downtown Redevelopment Site 10050 - 105 Street, Edmonton, AB 7,500 Sq.Ft. (+/-)

## **Property Highlights**

- Property falls within the Capital City Downtown Plan
- Access from 105 Street and 100 Avenue
- Vacant possession
- Current zoning: CMU Commercial Mixed Use

Lizotte and Associates Real Estate Inc. #1200, 10117 Jasper Avenue Edmonton, AB T5J 1W8 780.488.0888 | www.lizotterealestate.com

## **Property Details**

| Municipal Address: | 10050 - 105 Street, Edmonton, AB |
|--------------------|----------------------------------|
| Legal Description: | Plan NB Block 5 Lot 67           |
| Size:              | 7,500 Sq.Ft. (+/-)               |
| Zoning:            | CMU (Commercial Mixed Use)       |
| Property Taxes:    | \$14,281.40 (est.)               |
| Asking Price:      | \$1,600,000                      |