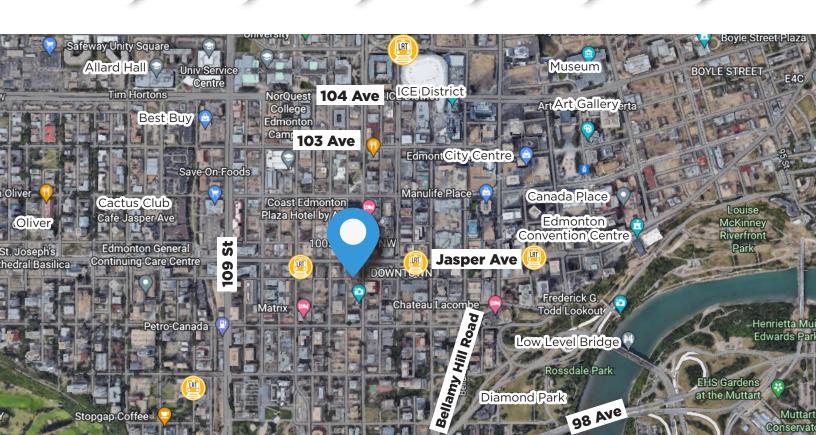

### **Property Highlights**

- Property falls within the Capital City Downtown Plan
- Access from 105 Street and 100 Avenue
- Current zoning: CMU Commercial Mixed Use
- The busy Jasper Avenue is just steps away

#### **Property Information**

Municipal Address: 10050 - 105 Street, Edmonton, AB

Legal Address: Plan NB Block 5 Lot 67

**Size:** 7,500 Sq. Ft. (+/-)

Zoning: CMU (Commercial Mixed Use)

Parking: Street Parking