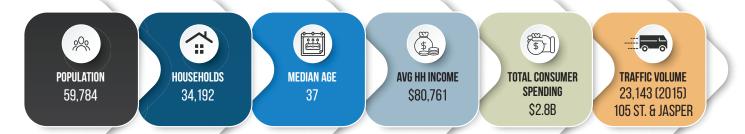

### **DOWNTOWN REDEVELOPMENT SITE**

### **Property Highlights**

- Property falls within the Capital City Downtown Plan
- Access from 105 Street and 100 Avenue
- Current zoning: CMU Commercial Mixed Use
- The busy Jasper Avenue is just steps away









# **FOR SALE**

## Downtown Redevelopment Site



**Contact** 

**Richard Lizotte**President/Broker

Cell: 780.292.1871 Direct: 780.784.5360

richard@lizotterealestate.com

#### **Property Information**

Municipal Address: 10050 - 105 Street, Edmonton, AB

Legal Address: Plan NB Block 5 Lot 67

**Size:** 7,500 Sq. Ft. (+/-)

Zoning: CMU (Commercial Mixed Use)

Parking: Street Parking

Possession: Immediate

\$\$\$

**Property Taxes:** \$14,281.40 (est.)

**Asking Price:** \$1,600,000.00

#### **Demographics within 2KM**