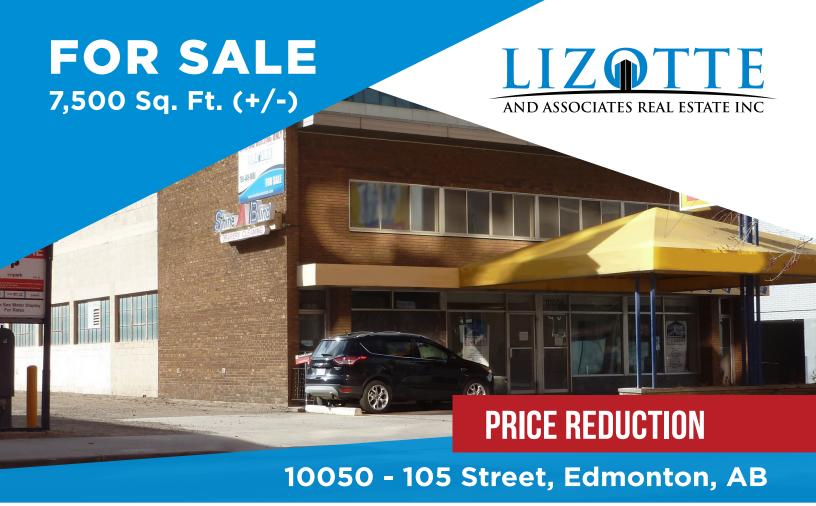

# **FOR SALE**

#### **Property Information**

Municipal Address: 10050 - 105 Street, Edmonton, AB

Legal Address: Plan NB Block 5 Lot 67

**Size:** 7,500 Sq. Ft. (+/-)

Zoning: CMU (Commercial Mixed Use)

Parking: Street Parking

Possession: Immediate

\$\$\$

**Property Taxes:** \$14,281.40 (est.)

**Asking Price:** \$1,600,000.00