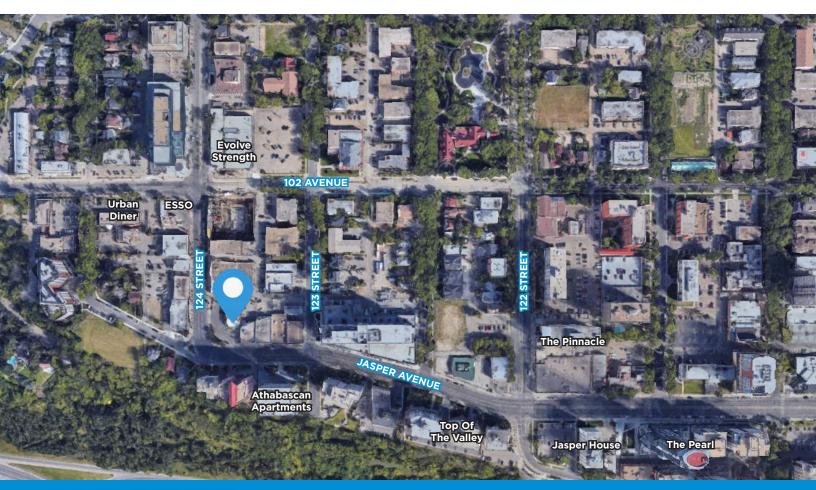

# High Exposure Retail Corner at Jasper Ave & 124 Street Edmonton, AB 2,720 Sq.Ft.

## **Property Highlights**

- Very Nicely Built-Out And Is Ready For New Tenant
- Extensive Leasehold Improvements
- Amazing Exposure On The Corner Of Jasper Avenue And 124 Street
- Average Daily Traffic Count of 24,800 VPD (City of Edmonton 2015 Traffic Flow Map)
- A Large Lot With Abundant On-Site Parking Available No Need To Rely On Street Parking!
- Aggressive Lease Rates Locked In For Long Term
- Ideal For Coffee Shop, Gelato Or Ice Cream, Specialty Desserts/Chocolate Or Baker