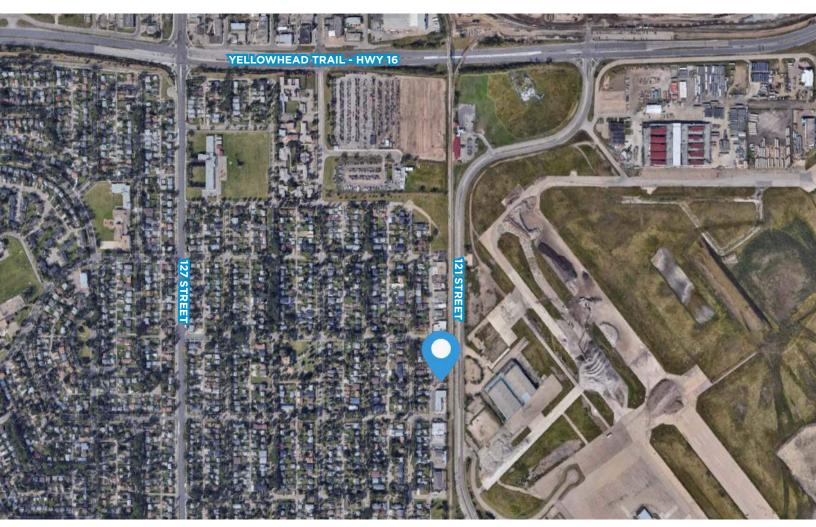

### Rare Small Lot For Lease 12015 - 121A Street, Edmonton, AB 7,500 Sq.Ft.

### **Property Highlights**

- Fully Fenced Secured Lot
- Site Graded And Graveled For Trailer Or Heavy Equipment Storage
- Located Right Off Of 121 Street With Great Access To Yellowhead Trail

Lizotte and Associates Real Estate Inc. #1200, 10117 Jasper Avenue Edmonton, AB T5J 1W8 780.488.0888 | www.lizotterealestate.com

#### **Property Details**

| Municipal Address: | 12015 - 121A Street, Edmonton, AB      |
|--------------------|----------------------------------------|
| Legal Description: | Lot 4, Block 13, Plan RN64             |
| Size:              | 7,500 Sq.Ft. (+/-)                     |
| Zoning:            | Medium Industrial (IM)                 |
| Possession:        | Immediate/Short Term Rentals Available |
| Lease Rate:        | \$1,100/month                          |