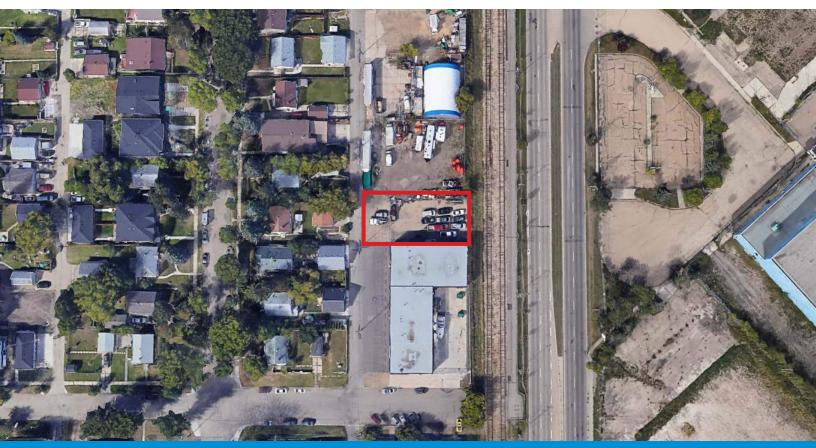

### Rare Small Lot For Lease 12015 - 121A Street, Edmonton, AB 7,500 Sq.Ft.

### **Property Highlights**

- Fully Fenced Secured Lot
- Site Graded And Graveled For Trailer Or Heavy Equipment Storage
- Located Right Off Of 121 Street With Great Access To Yellowhead Trail

Lizotte and Associates Real Estate Inc. #1200, 10117 Jasper Avenue Edmonton, AB T5J 1W8 780.488.0888 | www.lizotterealestate.com

#### **Property Details**

| Municipal Address: | 12015 - 121A Street, Edmonton, AB      |
|--------------------|----------------------------------------|
| Legal Description: | Lot 4, Block 13, Plan RN64             |
| Size:              | 7,500 Sq.Ft. (+/-)                     |
| Zoning:            | Medium Industrial (IM)                 |
| Possession:        | Immediate/Short Term Rentals Available |
| Lease Rate:        | \$1,100/month                          |