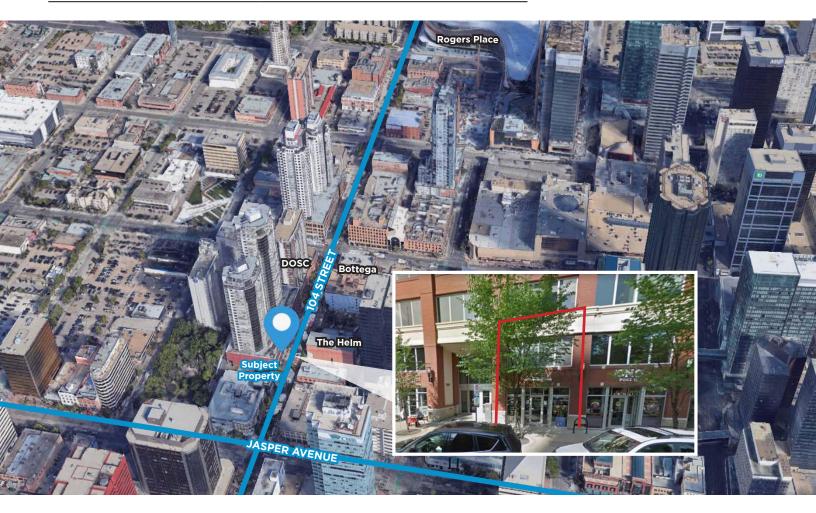

### **Property Highlights**

- Main Floor Unit At Icon Tower 1
- Available Immediately
- · Recently Renovated
- One of Downtown Edmonton's Busiest Streets
- Neighbouring Tenants: Credo Coffee, Bottega, Black Pearl, Say Uncle, Tzn Wine & Tapas
- Ideal Opportunity For: Cocktail/Wine Bar, QSR, Specialty Retail, Medical/Professional Services

#### **Property Details**

| Municipal Address: | 10140 - 104 Street, Edmonton, AB        |
|--------------------|-----------------------------------------|
| Legal Description: | Block 208, Plan 0828363                 |
| Site Size:         | 1,000 Sq.Ft. (+/-)                      |
| Parking:           | Street                                  |
| Zoning:            | Heritage Area Zone (HA)                 |
| Op. Costs:         | \$16.50/Sq.Ft. (all utilities included) |
| Lease Rate:        | Market                                  |