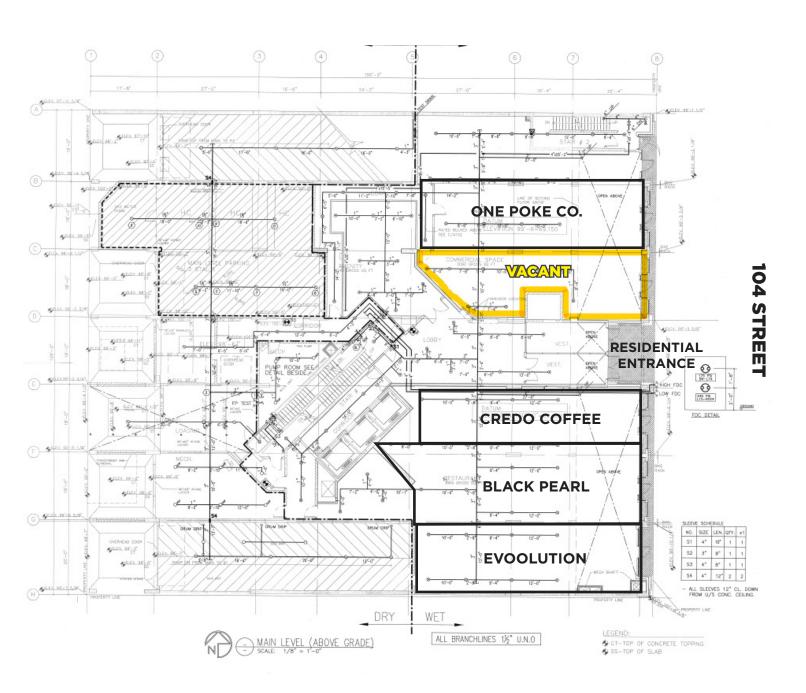

#### **Site Plan/Icon Tower 1**

**MICHAEL PHAIR PARK** 

### **Property Highlights**

- Main Floor Unit At Icon Tower 1
- Available Immediately
- · Recently Renovated
- One of Downtown Edmonton's Busiest Streets
- Neighbouring Tenants: Credo Coffee, Bottega, Black Pearl, Say Uncle, Tzn Wine & Tapas
- Ideal Opportunity For: Cocktail/Wine Bar, QSR, Specialty Retail, Medical/Professional Services