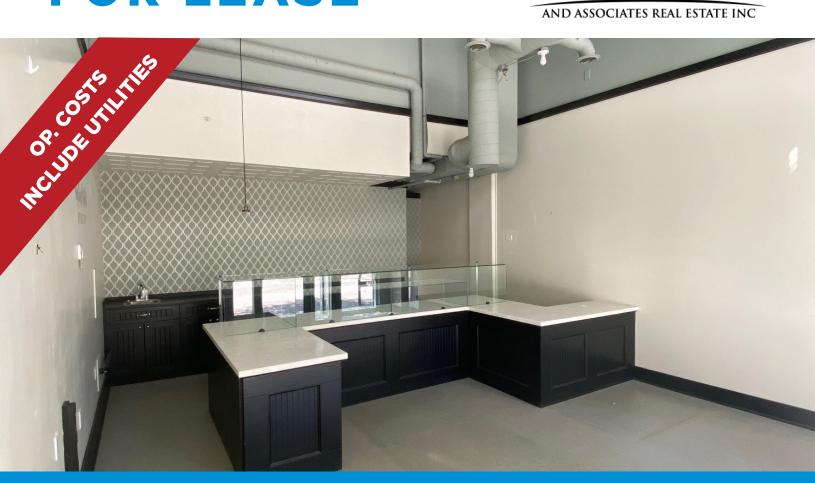

### **Property Highlights**

- Main Floor Unit At Icon Tower 1
- Available Immediately
- · Recently Renovated
- One of Downtown Edmonton's Busiest Streets
- Neighbouring Tenants: Credo Coffee, Bottega, Black Pearl, Say Uncle, Tzn Wine & Tapas
- Ideal Opportunity For: Cocktail/Wine Bar, QSR, Specialty Retail, Medical/Professional Services

#### **Property Details**

| Municipal Address: | 10140 - 104 Street, Edmonton, AB        |
|--------------------|-----------------------------------------|
| Legal Description: | Block 208, Plan 0828363                 |
| Site Size:         | 1,000 Sq.Ft. (+/-)                      |
| Parking:           | Street                                  |
| Zoning:            | Heritage Area Zone (HA)                 |
| Op. Costs:         | \$16.50/Sq.Ft. (all utilities included) |
| Lease Rate:        | Market                                  |